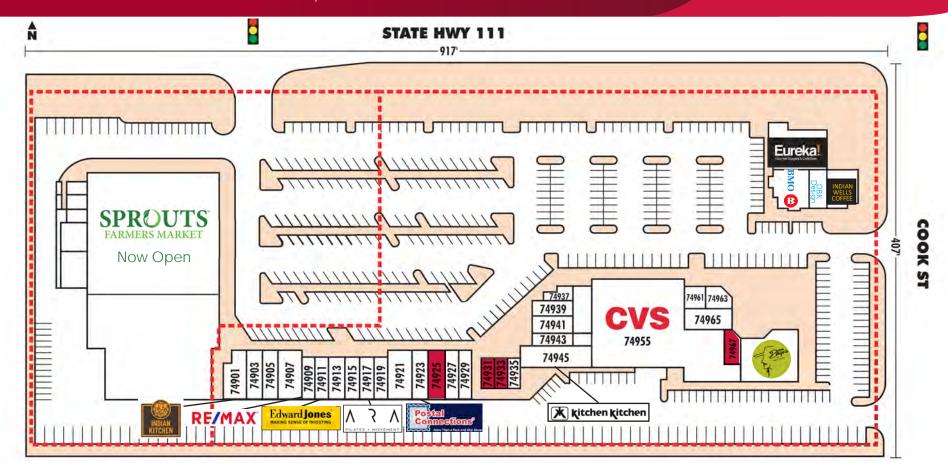

#### **First Floor Shop Suites**

| Suite     | Tenant                  | SF    |
|-----------|-------------------------|-------|
| 74925     | Available               | 1,300 |
| 74931/333 | Available               | 1,160 |
| 74967     | Retail/Office Available | 1,050 |