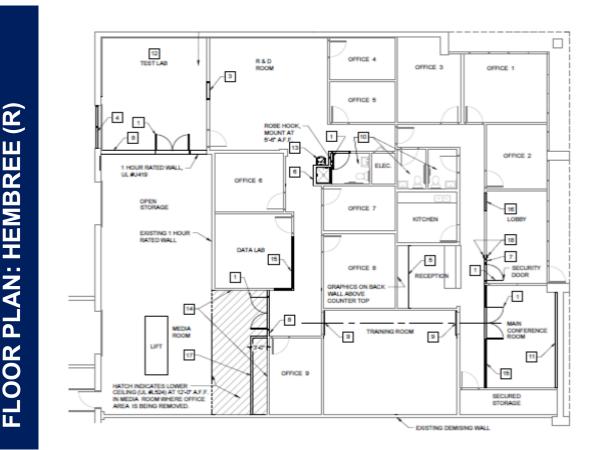

#### **Contact Info**

FLOOR PLAN: HEMBREE

## **PROPERTY HIGHLIGHTS**

Hartsfield-Jackson Atlanta International Airport Distance: 35.5 Miles

- 90% office
- 1 Dock High Door
- 1 Ramped Door