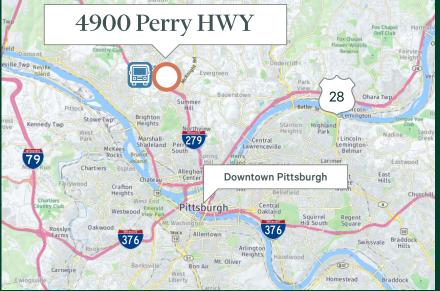

## Office | For Lease \$17-\$19 Per SF

# 4900 Perry Highway

## Move-In Ready Space

#### **Building Features**

- + Excellent access to I-279
- + Public transit nearby
- + Tenant signage possible
- + Ample Parking

- + Suites dividable
- + Multiple sized suites
- + First floor availability at both buildngs

4900 Perry HWY Pittsburgh, PA 15229

#### Building 1 - 10,000 SF Available

CBRE



#### Building 2 - 7,763 SF Available





### **Contact Us**

Andrew B. Miller, CCIM Senior Vice President +1 412 394 9807 andrew.miller@cbre.com

#### JEB Berlin

Associate +1 412 471 9500 jeb.berlin@cbre.com

© 2023 CBRE, Inc. All rights reserved. This information has been obtained from sources believed reliable but has not been verified for accuracy or completeness. CBRE, Inc. makes no guarantee, representation or warranty and accepts no responsibility or liability as to the accuracy, completeness, or reliability of the information contained herein. You should conduct a careful, independent investigation of the property and verify all information. Any reliance on this information is solely at your own risk. CBRE and the CBRE logo are service marks of CBRE, Inc. All other marks displayed on this document are the property of