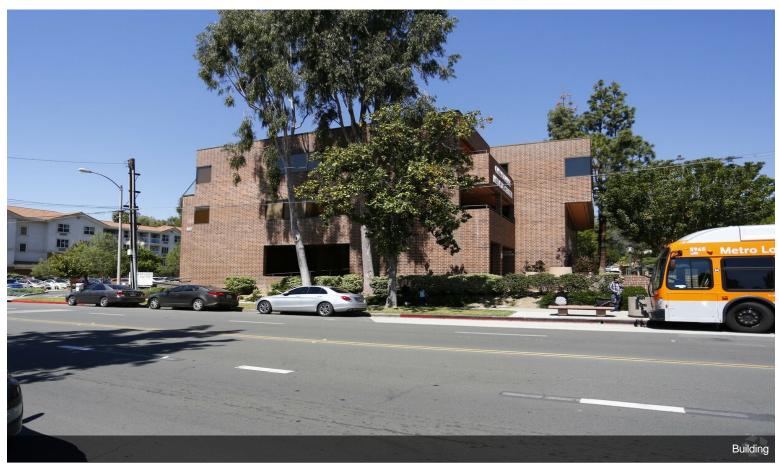

# **Chevy Chase Medical Center**

\$4/RSF/Month, 1,450 Rentable Square Feet

Medical building across from Glendale Adventist Hospital and freeways. Property is well maintained and managed and has free patient parking. Fully ADA compliant.

Existing suite is a medical clinic with two large exam rooms, break area and a doctor's office plus ample waiting area and reception. Impeccably maintained building with ADA compliant restrooms, elevator, free patient and doctor's parking and abundant street parking. Outdoor sitting area. Pharmacy within the building.