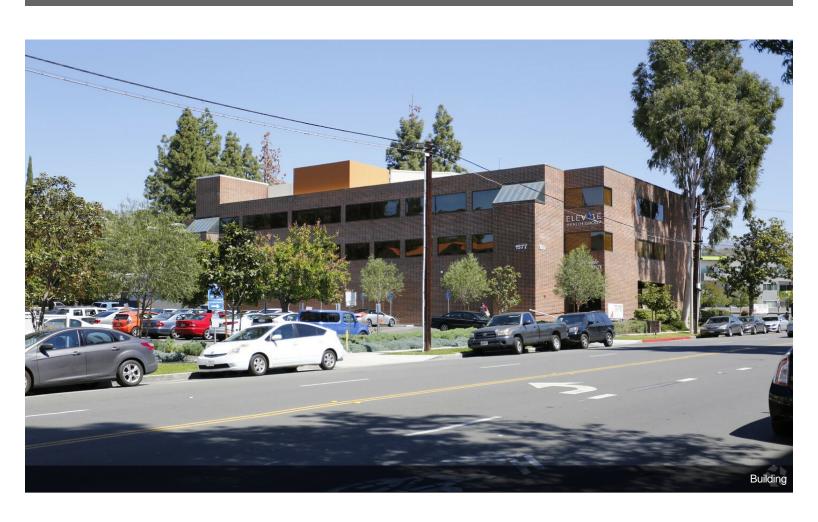

raki.global.

Existing suite is a medical clinic with two large exam rooms, break area and a doctor's office plus ample waiting area and reception. Impeccably maintained building with ADA compliant restrooms, elevator, free patient and doctor's parking and abundant street parking. Outdoor sitting area. Pharmacy within the building.



#### 1577 E Chevy Chase Dr, Suite 250, Glendale, CA 91206

Medical building near Glendale Adventist Hospital and freeways. Property is well maintained and managed and has free patient parking. Fully ADA compliant. Landlord will build out the suite in accordance with tenant's design requirements with a long term lease and mutually agreeable terms.

Contact, Narine Zardarian at (818) 437-6230 or nzardarian@meraki.global, for more information.



Primary Photo



## **Property Photos**





## **Property Photos**





### **Property Photos**