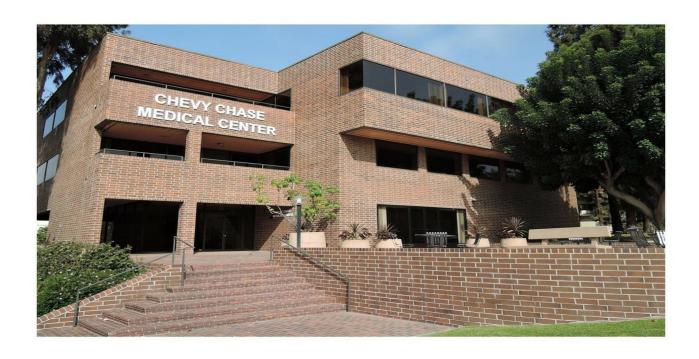

# **Chevy Chase Medical Center Office for Lease Available**

1577 E Chevy Chase Dr., Glendale, CA 91206 1,450 Rentable Square Feet, Asking \$4/rsf MG

Narine Zardarian Meraki Global 1577 E. Chevy Chase Dr.,Glendale, CA 91206 nzardarian@meraki.global (818) 860-1890

# **Chevy Chase Medical Center**

\$4/RSF/Month, 1,450 Rentable Square Feet

Medical building across from Glendale Adventist Hospital and freeways. Property is well maintained and managed and has free patient parking. Fully ADA compliant.

#### 1577 E Chevy Chase Dr, Suite 250, Glendale, CA 91206

Medical building near Glendale Adventist Hospital and freeways. Property is well maintained and managed and has free patient parking. Fully ADA compliant. Landlord will build out the suite in accordance with tenant's design requirements with a long term lease and mutually agreeable terms.