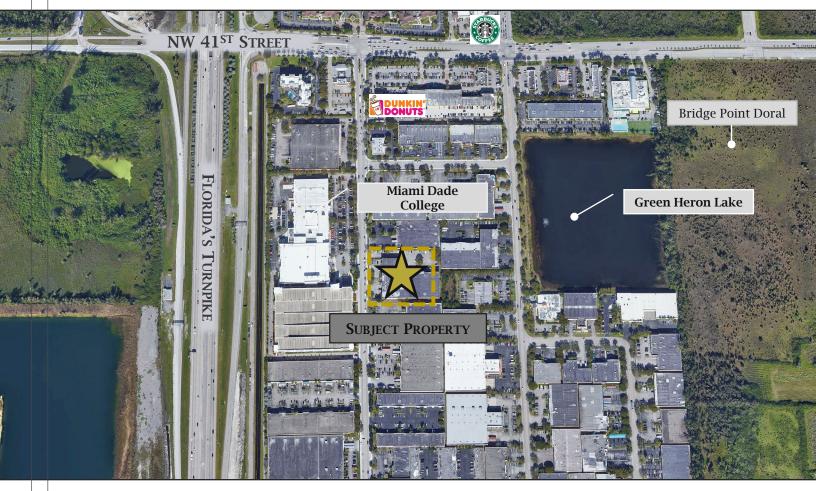

|
| Coolers:                    | 660 SF                                                       |
| Production/Packing<br>Area: | 520 SF                                                       |
| Dock Doors:                 | Two dock positions                                           |
|                             |                                                              |
| Office:                     | Recently remodeled<br>offices located on the<br>second floor |
| Office:<br>Lease Rate:      | offices located on the                                       |



Cooler (1 of 2)

## For more information or to schedule a tour please contact:

## Will Falero

will.falero@proindustrialre.com Mobile +1 786 389-3236



Second floor office



Stairway to second floor