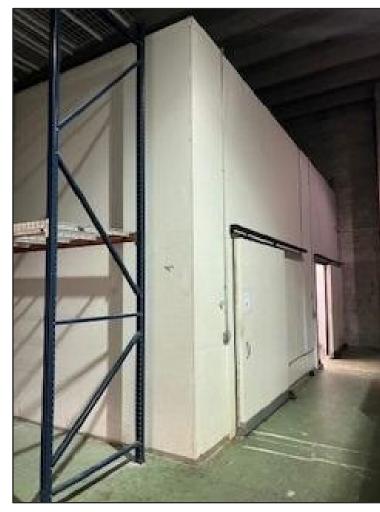

-------------------------------------|
| Suite Size:                 | 5,490 SF                                                     |
| Clear Height:               | 26'                                                          |
| Coolers:                    | 660 SF                                                       |
| Production/Packing<br>Area: | 520 SF                                                       |
| Dock Doors:                 | Two dock positions                                           |
|                             |                                                              |
| Office:                     | Recently remodeled<br>offices located on the<br>second floor |
| Office:<br>Lease Rate:      | offices located on the                                       |



Cooler (1 of 2)

## For more information or to schedule a tour please contact:

## Will Falero

will.falero@proindustrialre.com Mobile +1 786 389-3236



Second floor office



Stairway to second floor