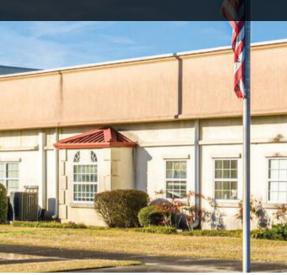

## **PROPERTY OVERVIEW**

#### 3200 Wellons Blvd., New Bern, NC

### **PROPERTY FEATURES**

| Property Type:  | Office     |
|-----------------|------------|
| Building Class: | Class B    |
| Building SF:    | 31,936     |
| Available SF:   | 31,936     |
| Parking:        | 75 Surface |