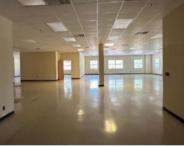

Two warehouse spaces; approximately 5,000 sf each. Both warehouse spaces share a loading dock. Approximately 13,000 sf of office space which is a mix of open floor plan and private offices. Recent rate improvement to \$9.00/sf/year + taxes, utilities & maintenance.

- · Sublease space available from current tenant
- Partially Built-Out as Standard Office
- Space is divisible
- Easily adapted to specific uses
- Listed rate may not include certain utilities, building services and property expenses
- Office intensive layout
- Term is negotiable