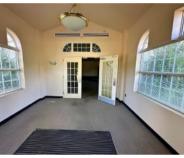

Two warehouse spaces; approximately 5,000 sf each. Both warehouse spaces share a loading dock. Approximately 13,000 sf of office space which is a mix of open floor plan and private offices. Recent rate improvement to \$9.00/sf/year + taxes, utilities & maintenance.

- · Sublease space available from current tenant
- Partially Built-Out as Standard Office
- Space is divisible
- Easily adapted to specific uses
- Listed rate may not include certain utilities, building services and property expenses
- Office intensive layout
- Term is negotiable