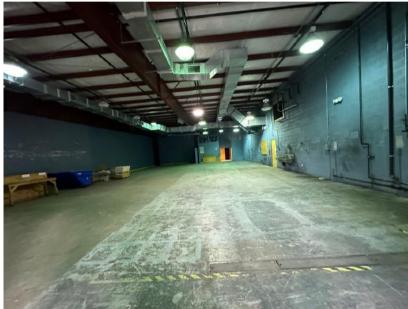

Two warehouse spaces; approximately 5,000 sf each. Both warehouse spaces share a loading dock. Approximately 13,000 sf of office space which is a mix of open floor plan and private offices. Recent rate improvement to \$9.00/sf/year + taxes, utilities & maintenance.