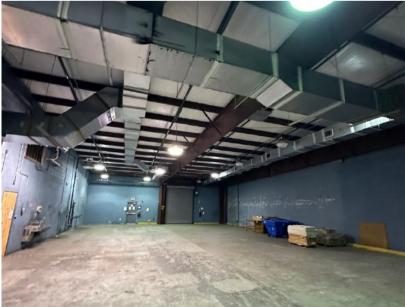

Two warehouse spaces; approximately 5,000 sf each. Both warehouse spaces share a loading dock. Approximately 13,000 sf of office space which is a mix of open floor plan and private offices. Recent rate improvement to \$9.00/sf/year + taxes, utilities & maintenance.