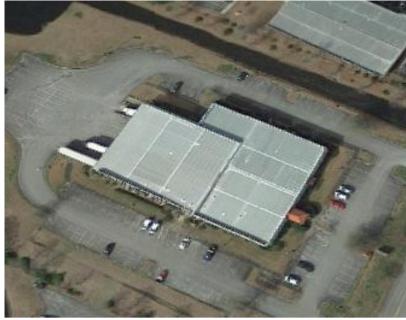

#### 3200 Wellons Blvd., New Bern, NC 28562

#### 3200 Wellons Blvd., New Bern, NC

### **PROPERTY FEATURES**

| Property Type:  | Office     |
|-----------------|------------|
| Building Class: | Class B    |
| Building SF:    | 31,936     |
| Available SF:   | 31,936     |
| Parking:        | 75 Surface |