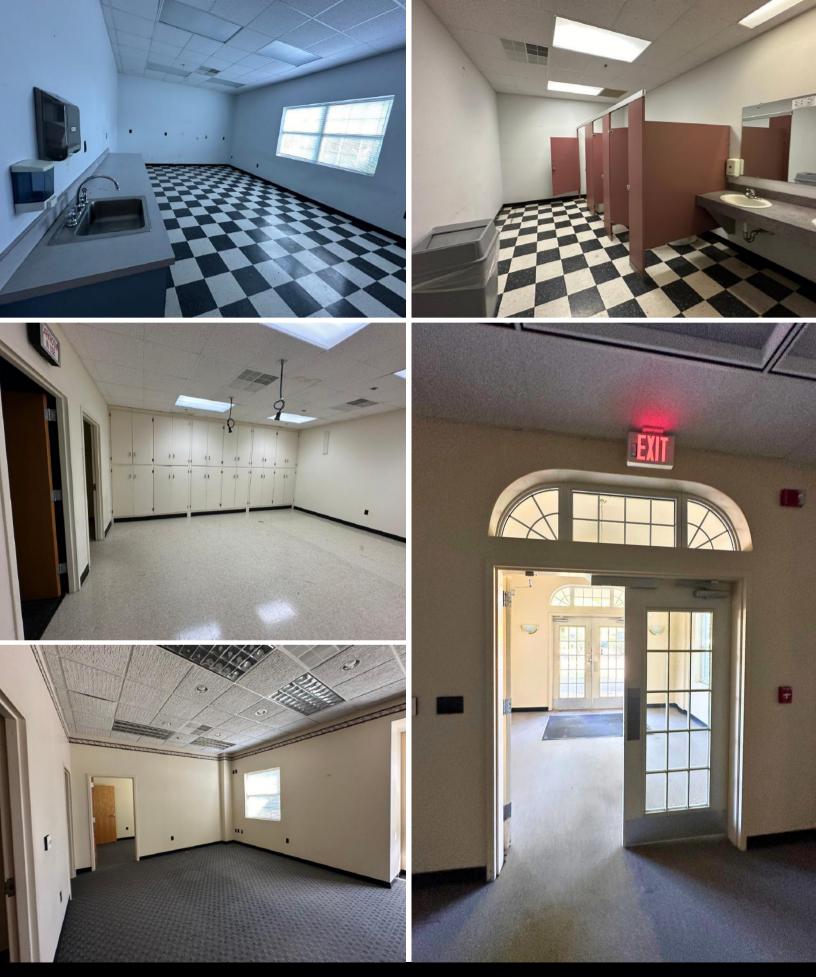

Two warehouse spaces; approximately 5,000 sf each. Both warehouse spaces share a loading dock. Approximately 13,000 sf of office space which is a mix of open floor plan and private offices. Recent rate improvement to \$9.00/sf/year + taxes, utilities & maintenance.

- · Sublease space available from current tenant
- Partially Built-Out as Standard Office
- Space is divisible
- Easily adapted to specific uses
- Listed rate may not include certain utilities, building services and property expenses
- Office intensive layout
- Term is negotiable