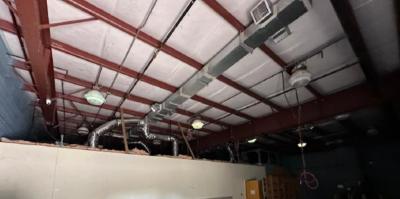

Two warehouse spaces; approximately 5,000 sf each. Both warehouse spaces share a loading dock. Approximately 13,000 sf of office space which is a mix of open floor plan and private offices. Recent rate improvement to \$9.00/sf/year + taxes, utilities & maintenance.