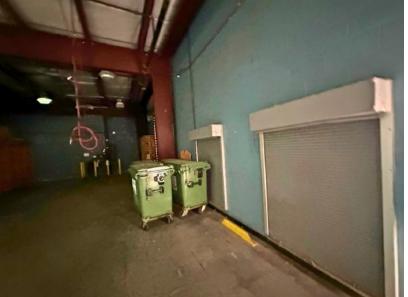

Two warehouse spaces; approximately 5,000 sf each. Both warehouse spaces share a loading dock. Approximately 13,000 sf of office space which is a mix of open floor plan and private offices. Recent rate improvement to \$9.00/sf/year + taxes, utilities & maintenance.