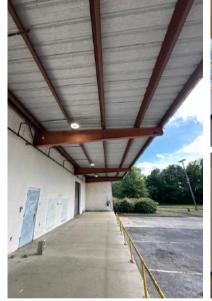

Two warehouse spaces; approximately 5,000 sf each. Both warehouse spaces share a loading dock. Approximately 13,000 sf of office space which is a mix of open floor plan and private offices. Recent rate improvement to \$9.00/sf/year + taxes, utilities & maintenance.