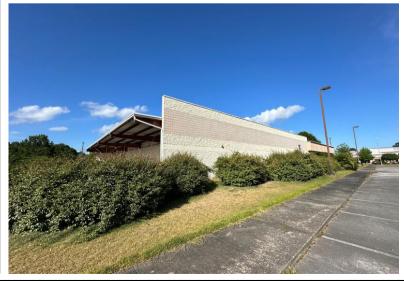

## **PROPERTY OVERVIEW**

#### 3200 Wellons Blvd., New Bern, NC

### **PROPERTY FEATURES**

| Property Type:  | Office     |
|-----------------|------------|
| Building Class: | Class B    |
| Building SF:    | 31,936     |
| Available SF:   | 31,936     |
| Parking:        | 75 Surface |