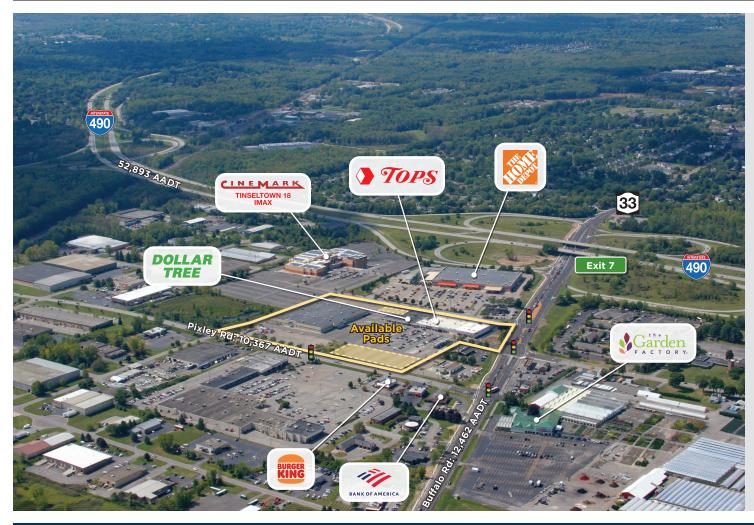

# WEST GATES SHOPPING CENTER

# BENDERSON DEVELOPMENT

73,000 SQUARE FEET

2345 Buffalo Road & Pixley Road Rochester, NY 14624

#### LOCATION

Latitude: 43.145884 Longitude -77.711067