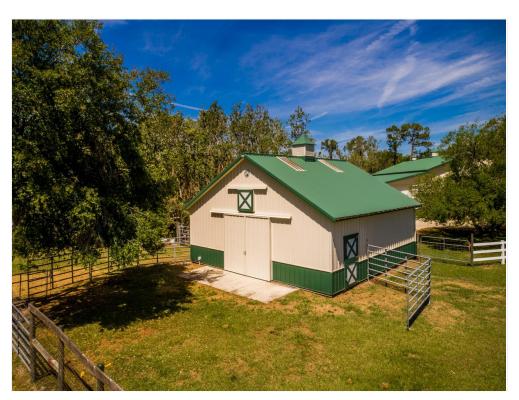

Location 1) 23.58 Acres, residential tract 2.01 acres wetlands, 21.57 usable. 610 Frontage on Overlook Dr (610x1200).

Gated entrance, improved pasture, cross fencing and small pond. Improvements SF residence, large warehouse building and a horse barn. Location 2) Acres 5.2 acres usable126 FF Overlook Dr. Older manufactured home and an older barn. Natural vegetation and improved pasture with fencing and cross fencing.

Price: \$3,000,000

The subject consists of a masonry single family house that was constructed in 2004. It features 2,205 square feet of living

- Quality manufactured house (Palm Harbor Home) that was constructed in 2005
- A metal over wood frame office/warehouse building that was constructed in 2005. 2nd floor set for use as an apartment
- 6,554 square foot of unfinished warehousing
- approximately 31,685 square feet of asphalt paving, high electric wire mesh fencing, and an electric entry gate.
- 144 square foot low cost wood frame shed, 500 square foot open pole barn