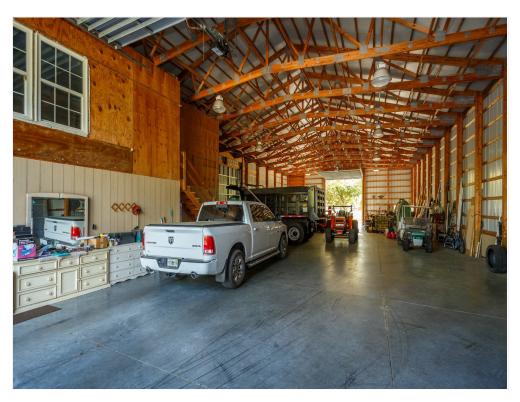

Price: \$3,000,000

The subject consists of a masonry single family house that was constructed in 2004. It features 2,205 square feet of living

- Quality manufactured house (Palm Harbor Home) that was constructed in 2005
- A metal over wood frame office/warehouse building that was constructed in 2005. 2nd floor set for use as an apartment
- 6,554 square foot of unfinished warehousing
- approximately 31,685 square feet of asphalt paving, high electric wire mesh fencing, and an electric entry gate.
- 144 square foot low cost wood frame shed, 500 square foot open pole barn

#### Property Photos

023\_Workshop 024\_Workshop

1820 Overlook Dr, Winter Haven, FL 33884