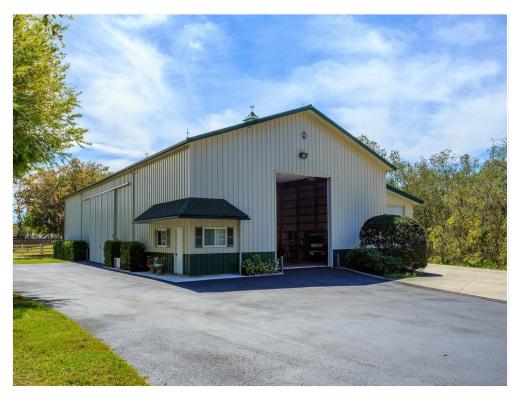

Price: \$3,000,000

The subject consists of a masonry single family house that was constructed in 2004. It features 2,205 square feet of living

- Quality manufactured house (Palm Harbor Home) that was constructed in 2005
- A metal over wood frame office/warehouse building that was constructed in 2005. 2nd floor set for use as an apartment
- 6,554 square foot of unfinished warehousing
- approximately 31,685 square feet of asphalt paving, high electric wire mesh fencing, and an electric entry gate.
- 144 square foot low cost wood frame shed, 500 square foot open pole barn

#### Property Photos

023\_Workshop 024\_Workshop

1820 Overlook Dr, Winter Haven, FL 33884