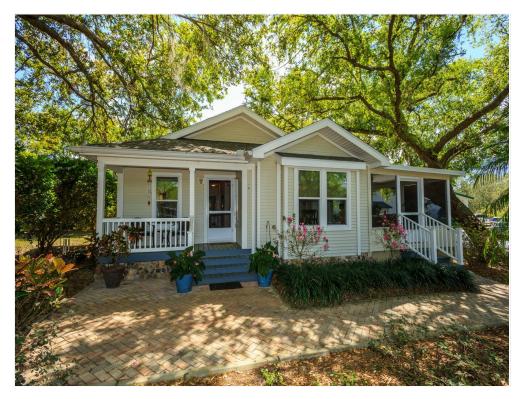

Location 3) 1.12 Acres SF Home Built in 2004 with screened pool. 3 BD, 2 BR; 2205sf. Brick paved patio, walkway & covered front porch. The highest and best use of this property is considered to be redevelopment. Located on the south side of Overlook Drive in southeast Winter Haven.

Price: \$3,000,000

The subject consists of a masonry single family house that was constructed in 2004. It features 2,205 square feet of living

- Quality manufactured house (Palm Harbor Home) that was constructed in 2005
- A metal over wood frame office/warehouse building that was constructed in 2005. 2nd floor set for use as an apartment
- 6,554 square foot of unfinished warehousing
- approximately 31,685 square feet of asphalt paving, high electric wire mesh fencing, and an electric entry gate.
- 144 square foot low cost wood frame shed, 500 square foot open pole barn