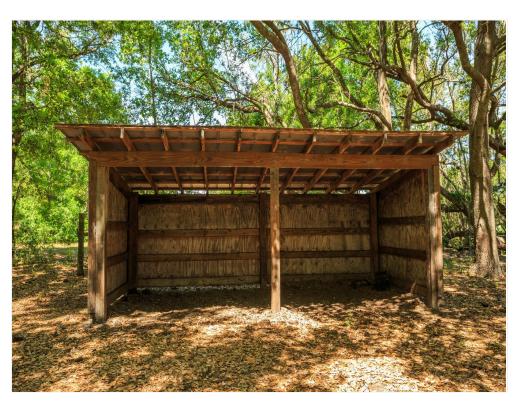

Price: \$3,000,000

The subject consists of a masonry single family house that was constructed in 2004. It features 2,205 square feet of living

- Quality manufactured house (Palm Harbor Home) that was constructed in 2005
- A metal over wood frame office/warehouse building that was constructed in 2005. 2nd floor set for use as an apartment
- 6,554 square foot of unfinished warehousing
- approximately 31,685 square feet of asphalt paving, high electric wire mesh fencing, and an electric entry gate.
- 144 square foot low cost wood frame shed, 500 square foot open pole barn