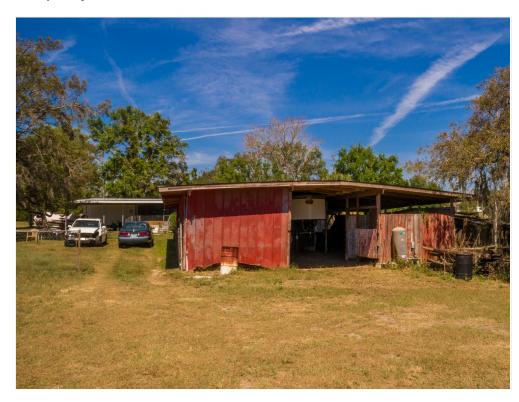

Location 1) 23.58 Acres, residential tract 2.01 acres wetlands, 21.57 usable. 610 Frontage on Overlook Dr (610x1200).

Gated entrance, improved pasture, cross fencing and small pond. Improvements SF residence, large warehouse building and a horse barn. Location 2) Acres 5.2 acres usable126 FF Overlook Dr. Older manufactured home and an older barn. Natural vegetation and improved pasture with fencing and cross fencing.

Price: \$3,000,000

The subject consists of a masonry single family house that was constructed in 2004. It features 2,205 square feet of living

- Quality manufactured house (Palm Harbor Home) that was constructed in 2005
- A metal over wood frame office/warehouse building that was constructed in 2005. 2nd floor set for use as an apartment
- 6,554 square foot of unfinished warehousing
- approximately 31,685 square feet of asphalt paving, high electric wire mesh fencing, and an electric entry gate.
- 144 square foot low cost wood frame shed, 500 square foot open pole barn

#### Property Photos

023\_Workshop 024\_Workshop

1820 Overlook Dr, Winter Haven, FL 33884