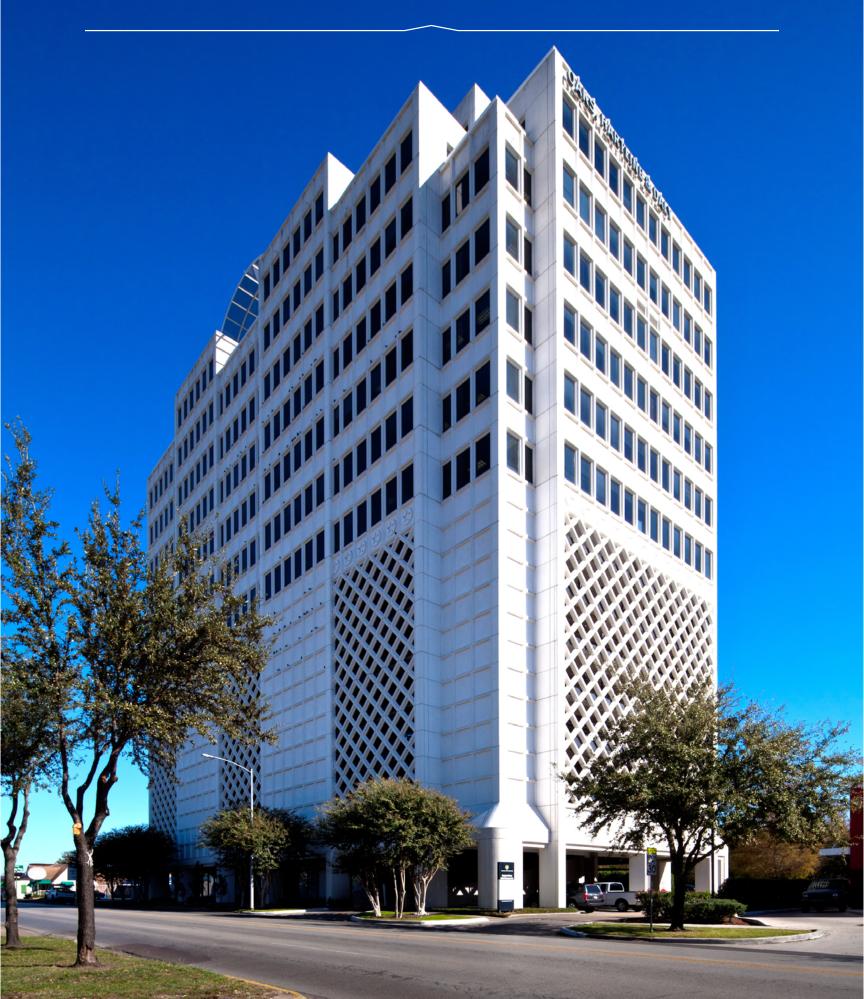

# WELCOME TO THE BELLEVUE

This iconic 14-floor building is perfectly positioned in Houston's inner loop. The property offers tenants unique access to a variety of amenities in a lush setting.

Perfectly situated on South Shepherd Drive, The Bellevue offers exceptional ingress and egress for tenants and visitors.

## **ASSET PROFILE**

**ADDRESS** 2323 South Shepherd Dr.

Houston, Texas 77019

LOCATION Inner Loop

SQUARE FEET 119,545 SF

TYPICAL FLOOR 17,400 SF

YEAR BUILT 1984

YEAR REMODELED 2013

BUILDING CLASS A

FLOORS 14

PARKING 3.0 per 1,000 in structured garage