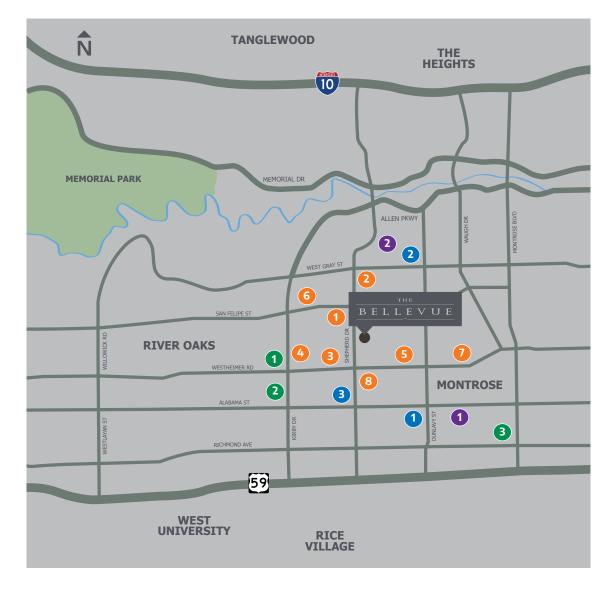

#### **NEIGHBORHOOD AMENITIES**

An abundant number of services, dining, and entertainment options within 2 miles of the building.

#### FOOD & DRINK

| 1. Kenneally's Irish Pub | 4. Local Foods    | 7. Anvil Bar & Refuge |
|--------------------------|-------------------|-----------------------|
| 2. Barnaby's Cafe        | 5. Raising Cane's | 8. Starbucks          |
| 3. Jason's Deli          | 6. Common Bond    |                       |

#### GROCERY

1. HEB

2. Kroger

#### ARTS & ENTERTAINMENT SERVICES 1. The Menil Collection 1. Frost Bank

2. Wells Fargo

3. Chase Bank 3. Trader Joe's

2. River Oaks Shopping Center

### **UNRIVALED ACCESS**

The Bellevue is easily accessible from nearby major thoroughfares including US-59, Memorial Drive and Allen Parkway.

The site's convenient location on Shepherd Drive offers unparalleled access in the Inner Loop, with superior convenience for tenants living in River Oaks, West University, Tanglewood and the Heights.