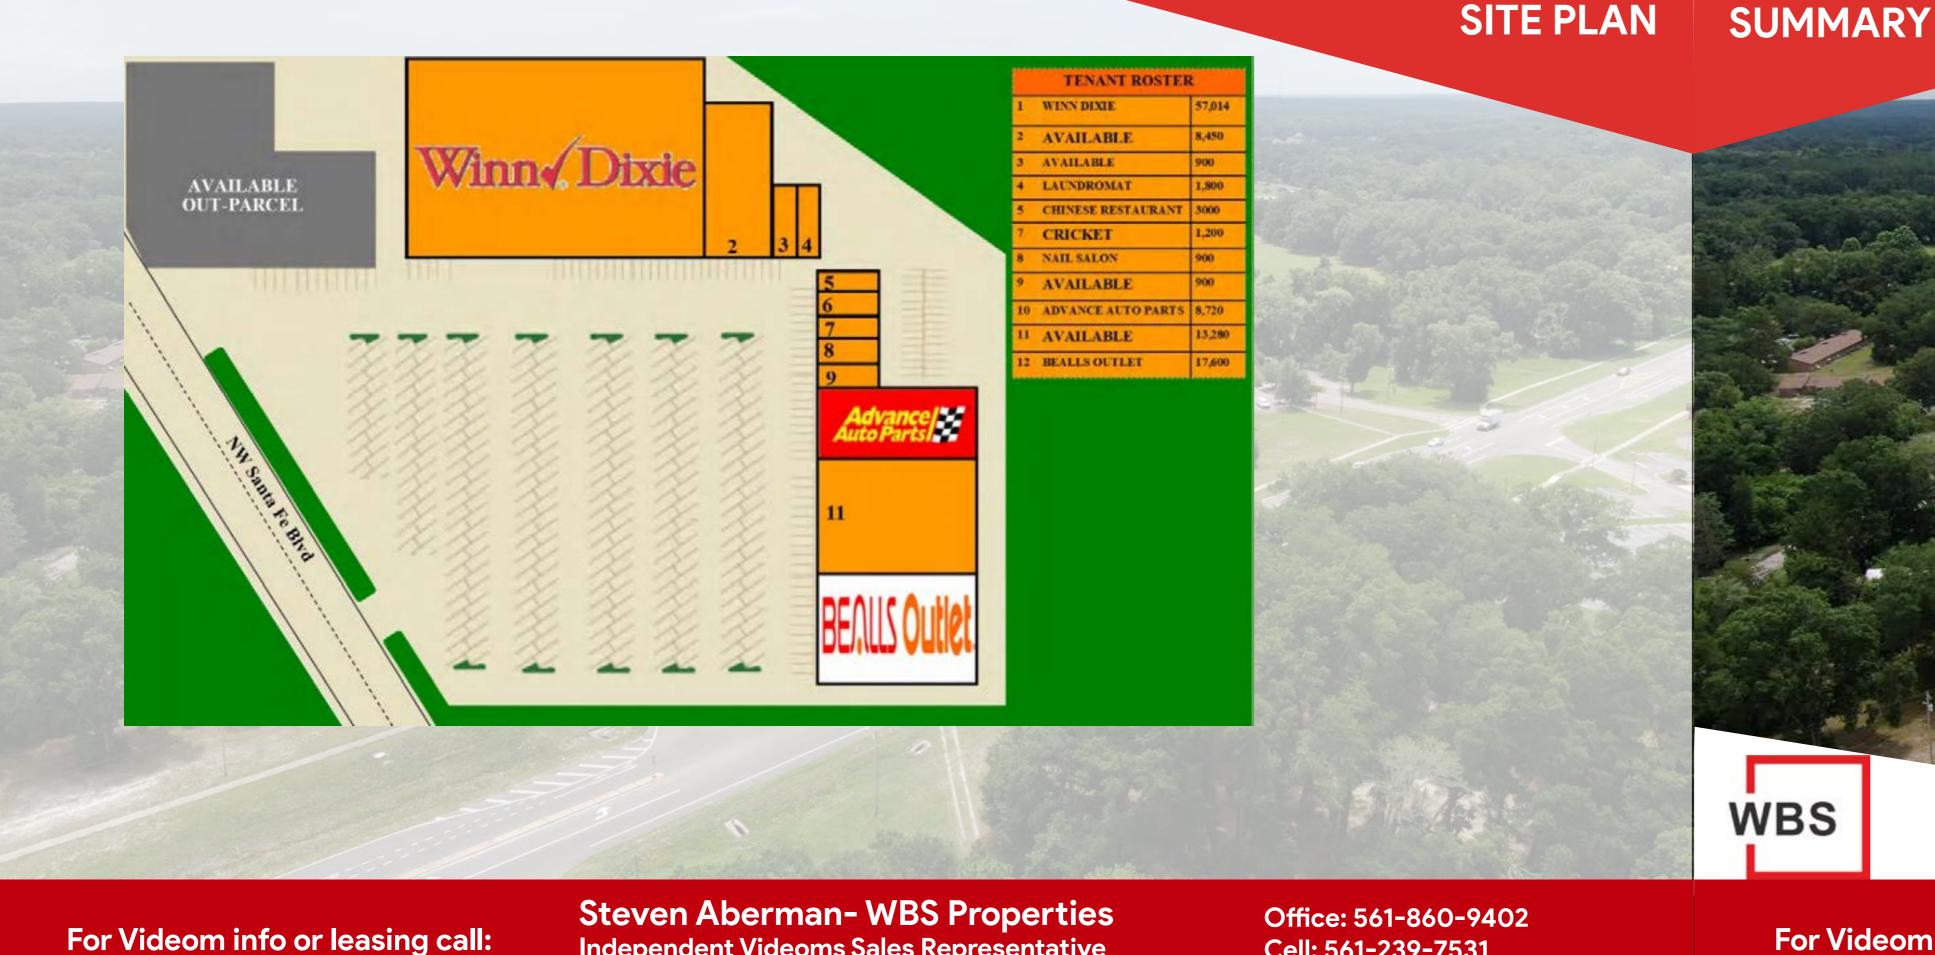

30,100 \$ \$64,217

70,177

\$69,981

120,000 SF **Building Size:** Main Street Facing: US HIGHWAY 441 **Available Spaces:** 8,450 SF 13,280 SF 900 SF HIGH SPRINGS PLAZA **WBS** 20303 US-441, High Springs, FL 32643v