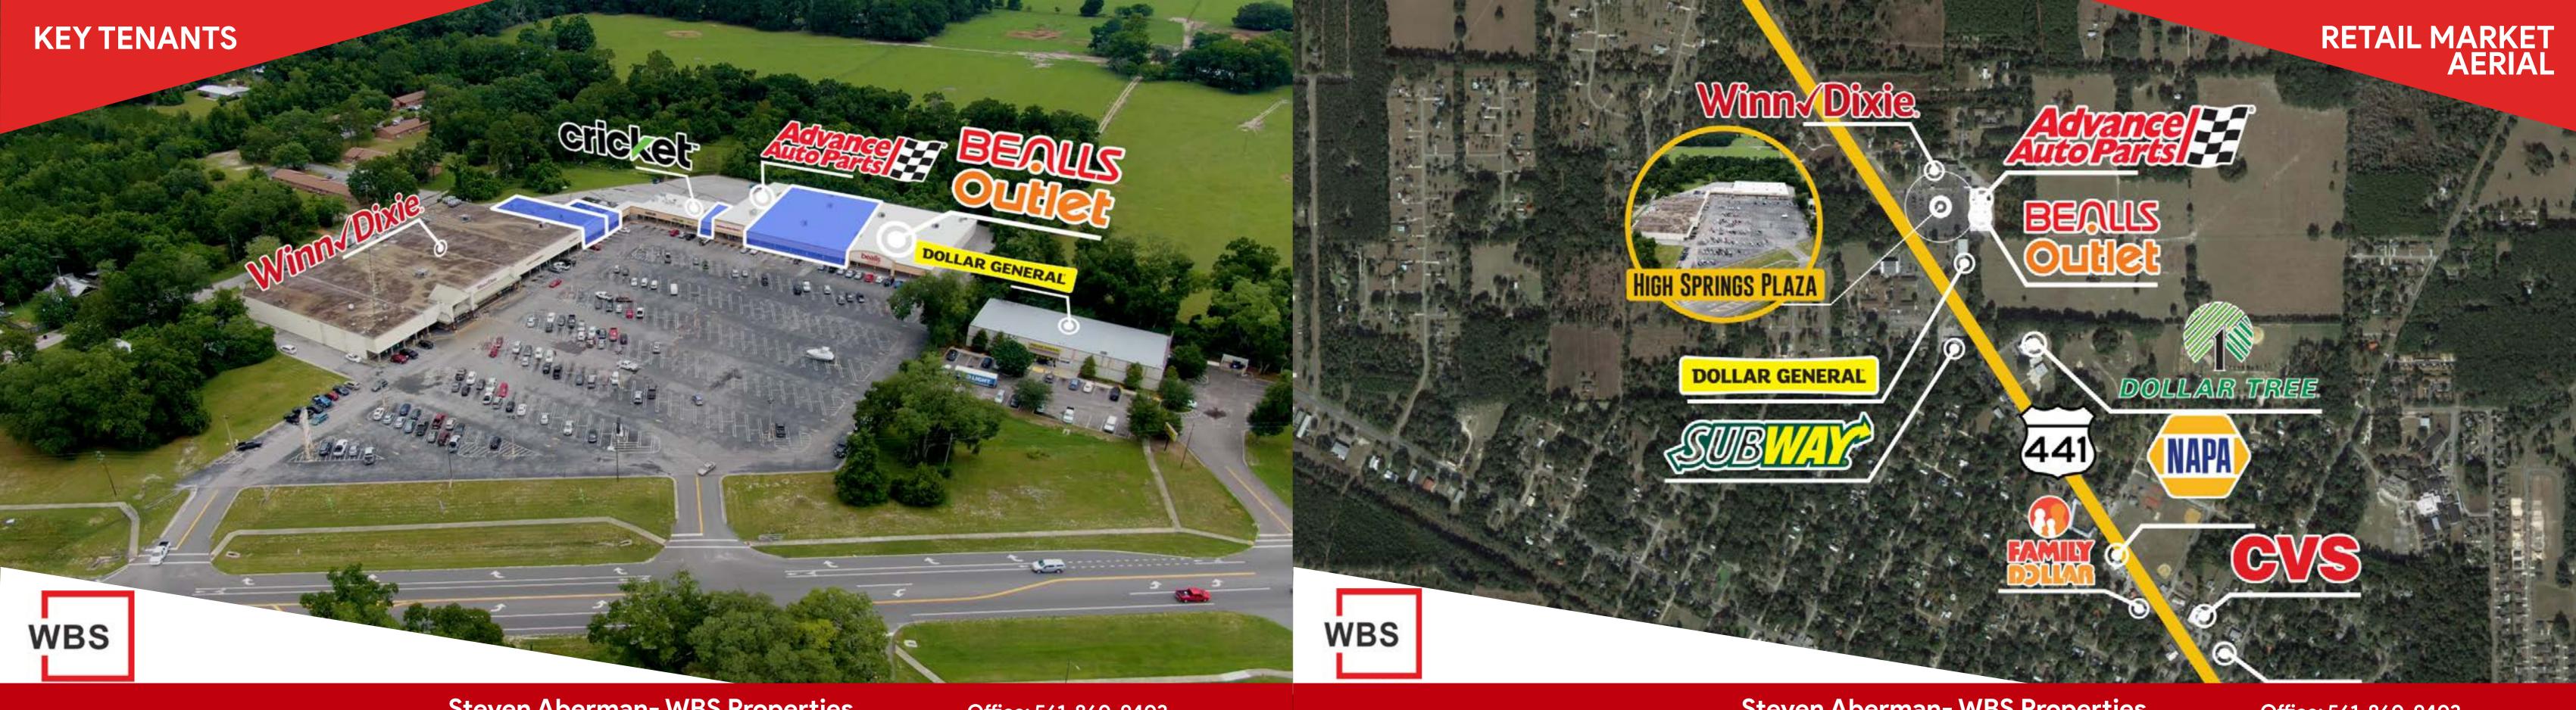

## **KEY FEATURES**

- High Springs Plaza is a 113,764 square foot center
- Great visibility from U.S. 441
- Anchored by high volume Winn Dixie.
- Plaza dominates its trade area.
- Outparcel Available
- Up to 13,000 contiguous SF available