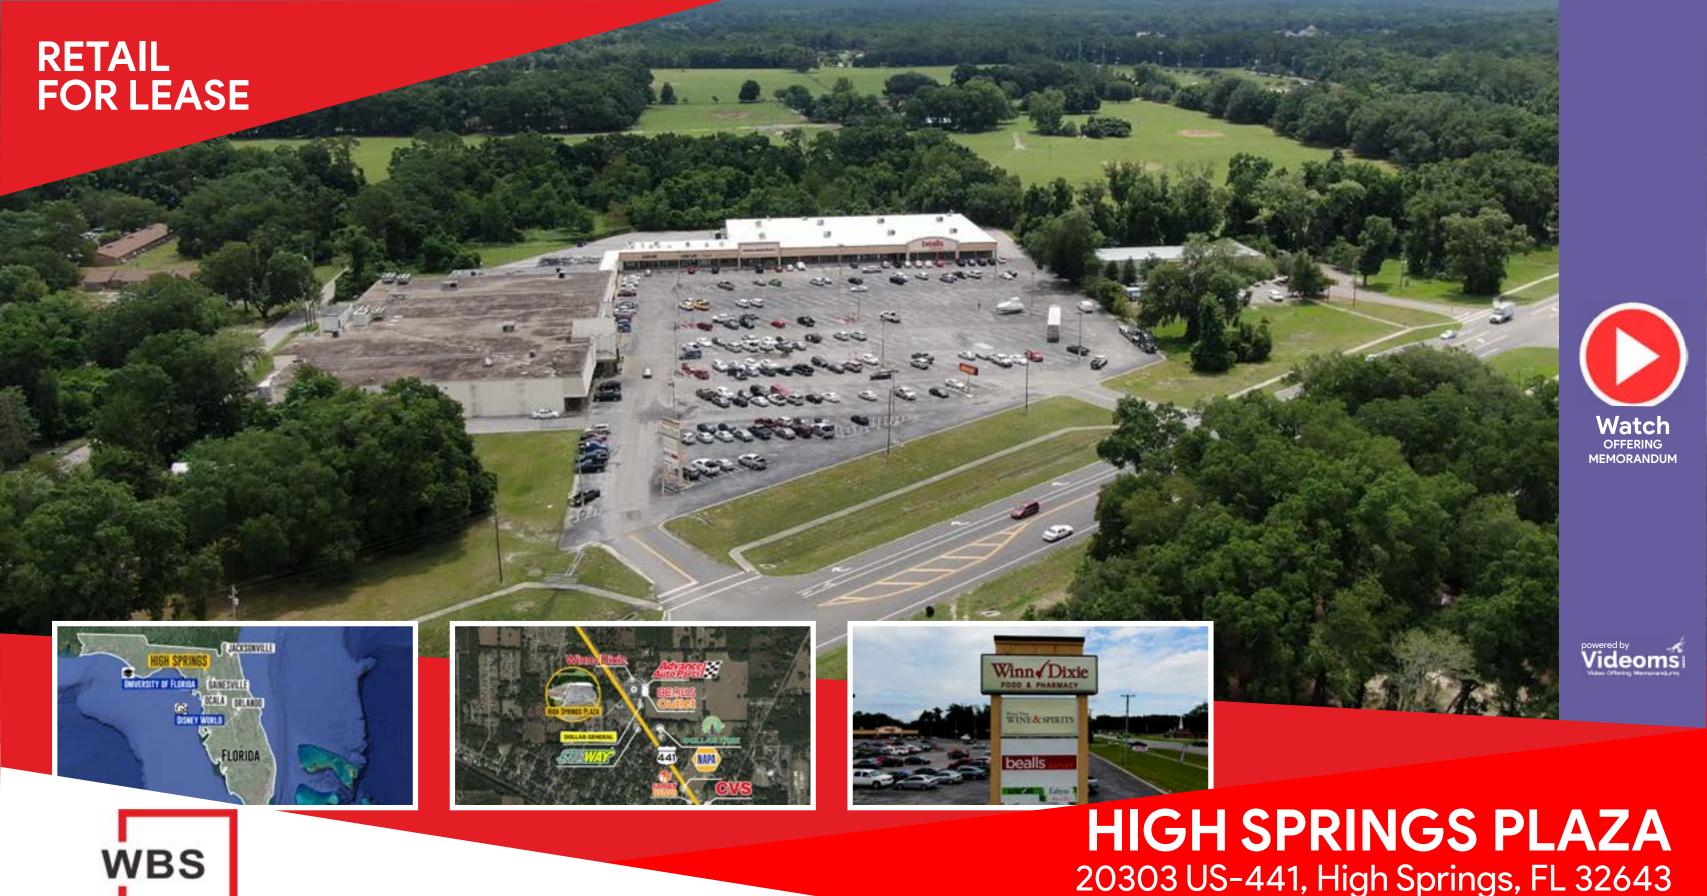

## **KEY FEATURES**

- High Springs Plaza is a 113,764 square foot center
- Great visibility from U.S. 441
- Anchored by high volume Winn Dixie.
- Plaza dominates its trade area.
- Outparcel Available
- Up to 13,000 contiguous SF available