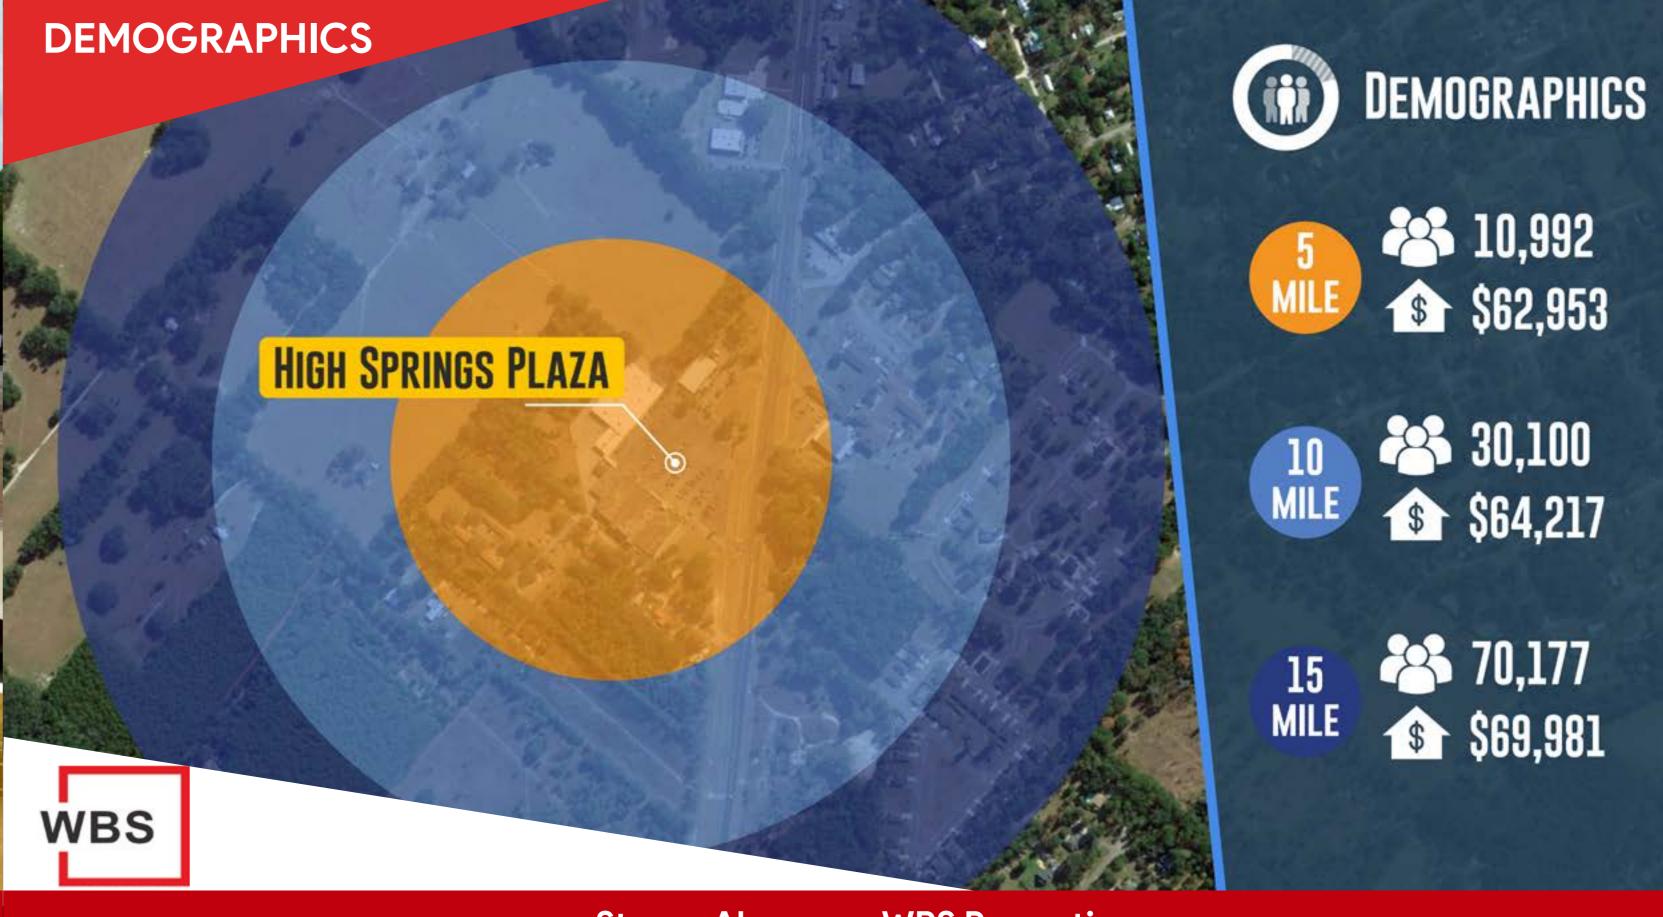

For Videom info or leasing call:

**Steven Aberman- WBS Properties** Independent Videoms Sales Representative **Director of Real Estate** 

Office: 561-860-9402 Cell: 561-239-7531

\$\frac{10,992}{\$\frac{10}{3}}\$

30,100 \$ \$64,217

70,177

\$69,981

120,000 SF **Building Size:** Main Street Facing: US HIGHWAY 441 **Available Spaces:** 8,450 SF 13,280 SF 900 SF HIGH SPRINGS PLAZA **WBS** 20303 US-441, High Springs, FL 32643v