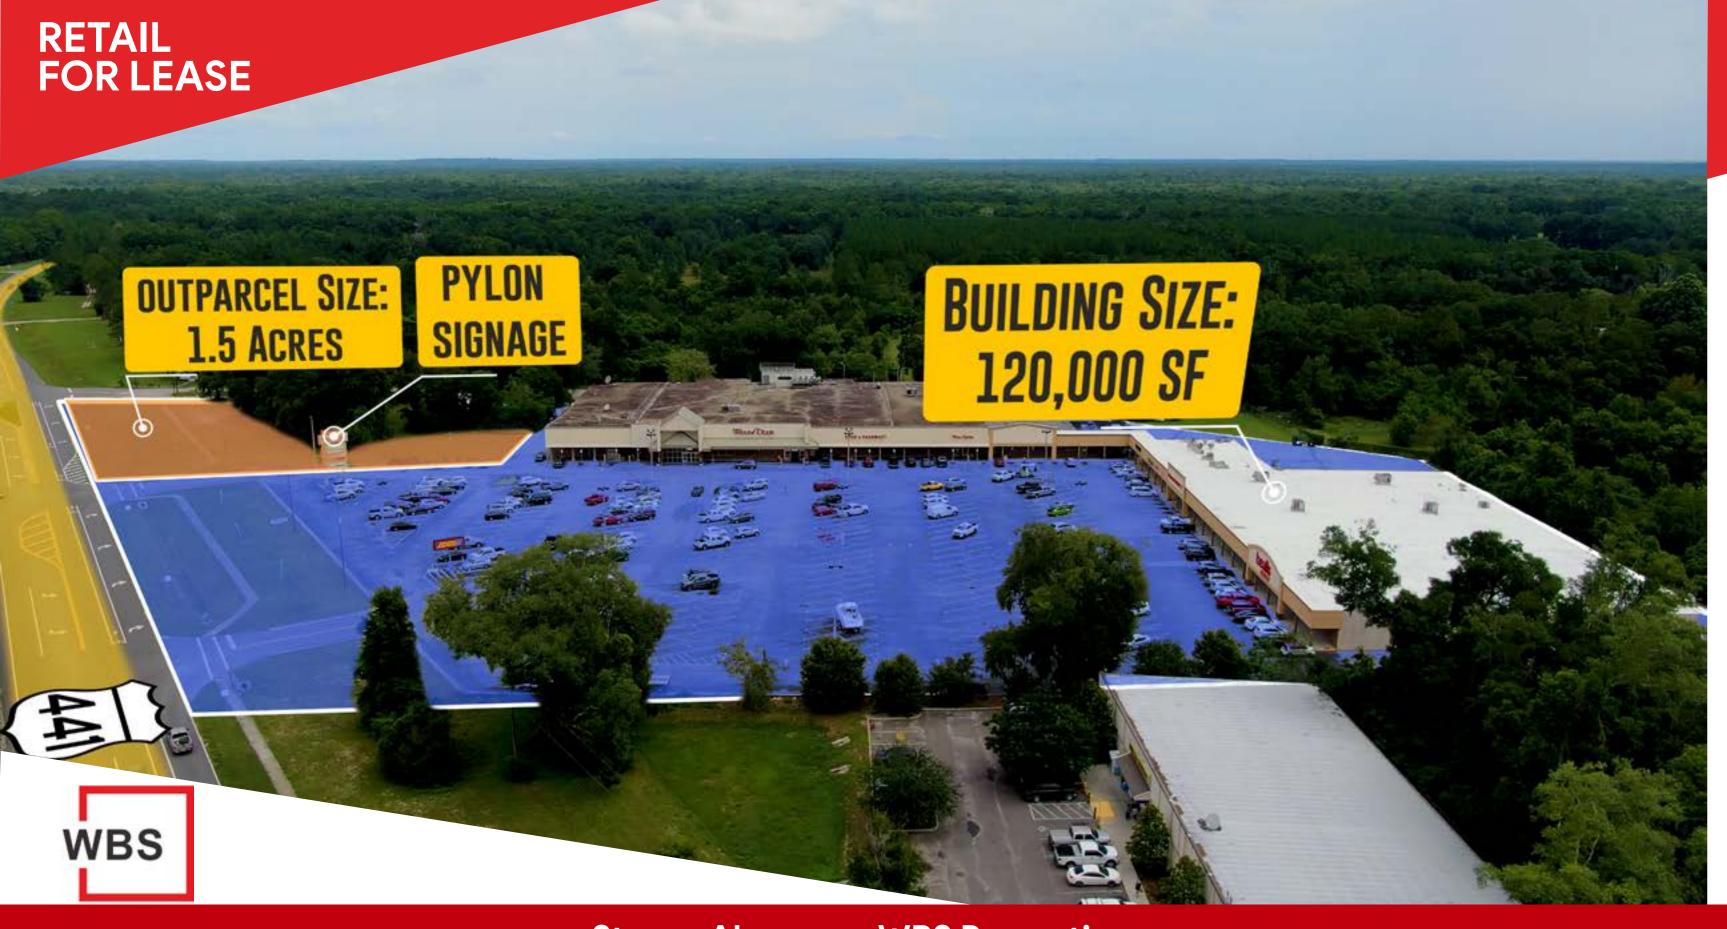

30,100 \$ \$64,217

70,177

\$69,981

120,000 SF **Building Size:** Main Street Facing: US HIGHWAY 441 **Available Spaces:** 8,450 SF 13,280 SF 900 SF HIGH SPRINGS PLAZA **WBS** 20303 US-441, High Springs, FL 32643v