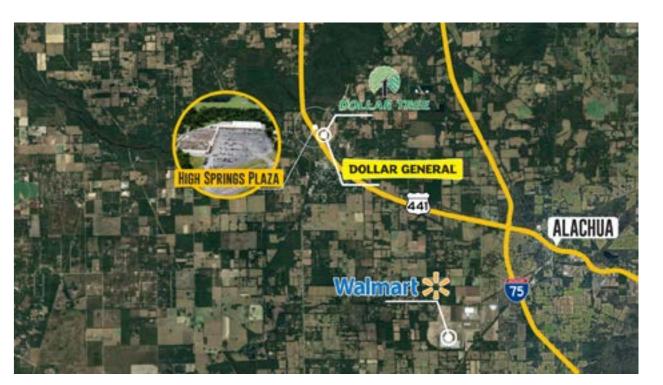

For Videom info or leasing call:

Steven Aberman- WBS Properties Independent Videoms Sales Representative Director of Real Estate

Office: 561-860-9402 Cell: 561-239-7531



## **KEY FEATURES**

- High Springs Plaza is a 113,764 square foot center
- Great visibility from U.S. 441
- Anchored by high volume Winn Dixie.
- Plaza dominates its trade area.
- Outparcel Available
- Up to 13,000 contiguous SF available







For Videom info or leasing call:

Steven Aberman- WBS Properties Independent Videoms Sales Representative Director of Real Estate

Office: 561-860-9402 Cell: 561-239-7531

For Videom info or leasing call:

Steven Aberman- WBS Properties Independent Videoms Sales Representative Director of Real Estate

Office: 561-860-9402 Cell: 561-239-7531





For Videom info or leasing call:

**Steven Aberman- WBS Properties** Independent Videoms Sales Representative **Director of Real Estate** 

Office: 561-860-9402 Cell: 561-239-7531

For Videom info or leasing call:

**Steven Aberman- WBS Properties** Independent Videoms Sales Representative **Director of Real Estate** 

Office: 561-860-9402 Cell: 561-239-7531

\$\frac{10,992}{\$\frac{10}{3}}\$

30,100 \$ \$64,217

70,177

\$69,981



120,000 SF