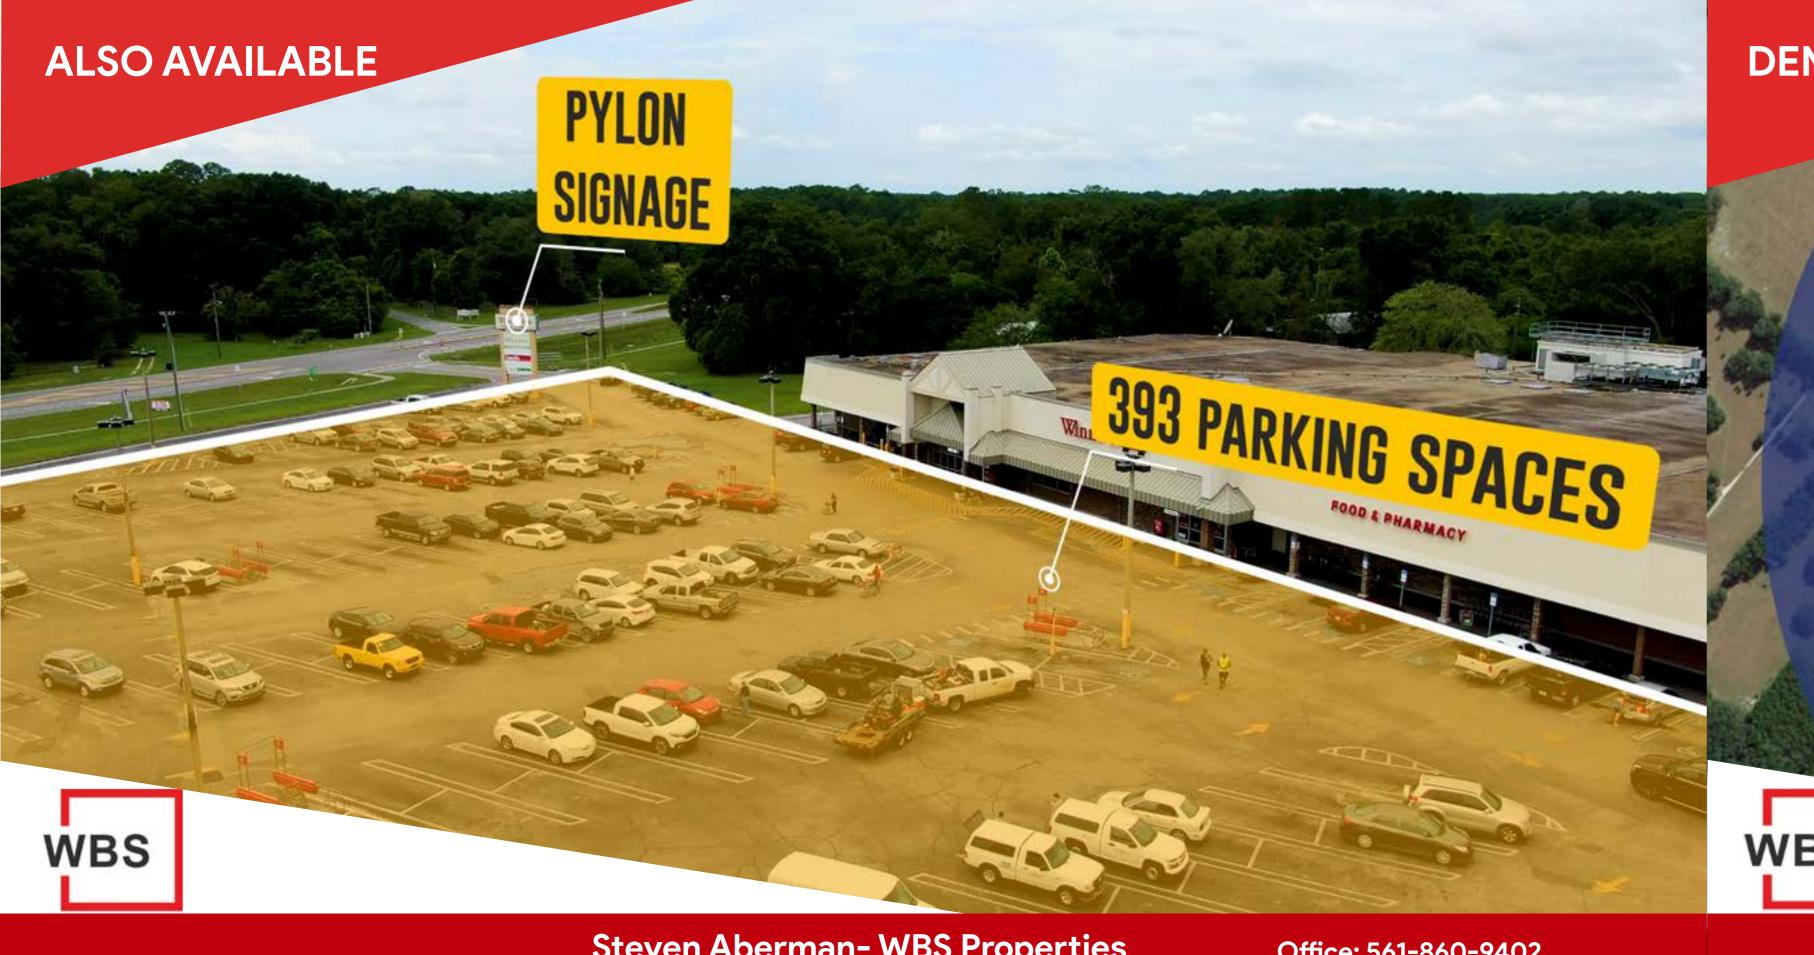

## **KEY FEATURES**

- High Springs Plaza is a 113,764 square foot center
- Great visibility from U.S. 441
- Anchored by high volume Winn Dixie.
- Plaza dominates its trade area.
- Outparcel Available
- Up to 13,000 contiguous SF available