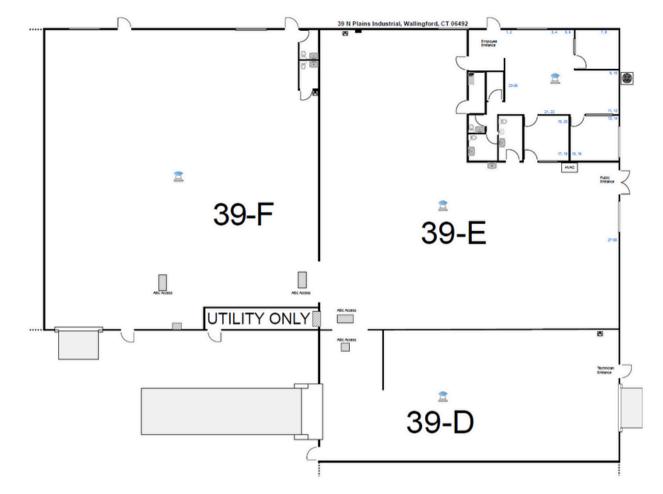

#### #39 North Plains Industrial Road, Wallingford, CT 13,250 RSF Available

Size: 13,250 RSF

Class: B

Term: through April 2027

Parking: Free surface parking

Space available in multi-tenant building in an industrial park. Lease rate has an additional CAM of \$2.11/SF

#### **Property Highlights:**

- 2 Drive-in Doors/1 Loading Dock
- Easy access to I-91 and Merrit Parkway
- Retail/Industrial Building
- Located off I-91, Exit 15 and Route 15, Exit 66
- Public Transportation