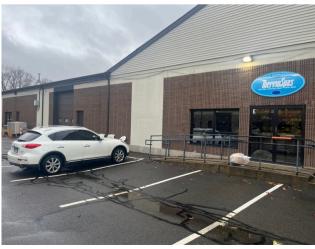

# For sublease

Office/Warehouse Space Available

#39 North Plains Industrial Road, Wallingford, CT 13,250 RSF Available



### Space Overview

#### #39 North Plains Industrial Road, Wallingford, CT 13,250 RSF Available

Size: 13,250 RSF

Class: B

Term: through April 2027

Parking: Free surface parking

Space available in multi-tenant building in an industrial park. Lease rate has an additional CAM of \$2.11/SF

#### **Property Highlights:**

- 2 Drive-in Doors/1 Loading Dock
- Easy access to I-91 and Merrit Parkway
- Retail/Industrial Building
- Located off I-91, Exit 15 and Route 15, Exit 66
- Public Transportation









# Additional Photos









# Additional Photos









### **JLL** SEE A BRIGHTER WAY



Christopher Ostop Managing Director christopher.ostop@jll.com +1 860 702 2835 Curtis Ellmore
Managing Director
curtis.ellmore@jll.com
+1 949 885 2929

Dillon Knight Senior Associate dillon.knight@jll.com +1 805 822 9173