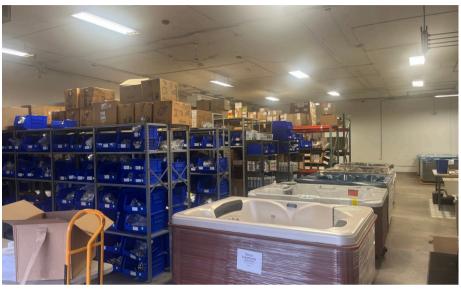

# For sublease

Office/Warehouse Space Available

#39 North Plains Industrial Road, Wallingford, CT 13,250 RSF Available



### Space Overview

#### #39 North Plains Industrial Road, Wallingford, CT 13,250 RSF Available

Size: 13,250 RSF

Class: B

Term: through April 2027

Parking: Free surface parking

Space available in multi-tenant building in an industrial park. Lease rate has an additional CAM of \$2.11/SF

#### **Property Highlights:**

- 2 Drive-in Doors/1 Loading Dock
- Easy access to I-91 and Merrit Parkway
- Retail/Industrial Building
- Located off I-91, Exit 15 and Route 15, Exit 66
- Public Transportation









# Additional Photos









# Additional Photos









### **JLL** SEE A BRIGHTER WAY



Christopher Ostop Managing Director christopher.ostop@jll.com +1 860 702 2835 Curtis Ellmore
Managing Director
curtis.ellmore@jll.com
+1 949 885 2929

Dillon Knight Senior Associate dillon.knight@jll.com +1 805 822 9173