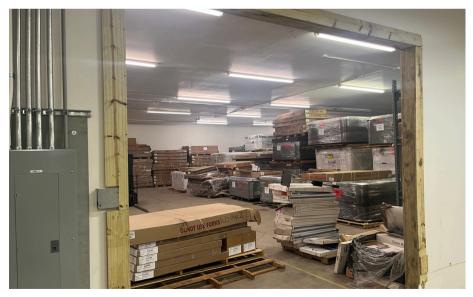

# For sublease

Office/Warehouse Space Available

#39 North Plains Industrial Road, Wallingford, CT 13,250 RSF Available



### Space Overview

#### #39 North Plains Industrial Road, Wallingford, CT 13,250 RSF Available

Size: 13,250 RSF

Class: B

Term: through April 2027

Parking: Free surface parking

Space available in multi-tenant building in an industrial park. Lease rate has an additional CAM of \$2.11/SF

#### **Property Highlights:**

- 2 Drive-in Doors/1 Loading Dock
- Easy access to I-91 and Merrit Parkway
- Retail/Industrial Building
- Located off I-91, Exit 15 and Route 15, Exit 66
- Public Transportation









# Additional Photos









# Additional Photos









### **JLL** SEE A BRIGHTER WAY



Christopher Ostop Managing Director christopher.ostop@jll.com +1 860 702 2835 Curtis Ellmore
Managing Director
curtis.ellmore@jll.com
+1 949 885 2929

Dillon Knight Senior Associate dillon.knight@jll.com +1 805 822 9173