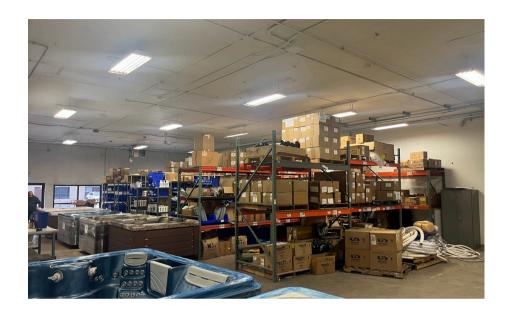

# For sublease

Office/Warehouse Space Available

#39 North Plains Industrial Road, Wallingford, CT 13,250 RSF Available



### Space Overview

#### #39 North Plains Industrial Road, Wallingford, CT 13,250 RSF Available

Size: 13,250 RSF

Class: B

Term: through April 2027

Parking: Free surface parking

Space available in multi-tenant building in an industrial park. Lease rate has an additional CAM of \$2.11/SF

#### **Property Highlights:**

- 2 Drive-in Doors/1 Loading Dock
- Easy access to I-91 and Merrit Parkway
- Retail/Industrial Building
- Located off I-91, Exit 15 and Route 15, Exit 66
- Public Transportation









# Additional Photos









# Additional Photos









### **JLL** SEE A BRIGHTER WAY



Christopher Ostop Managing Director christopher.ostop@jll.com +1 860 702 2835 Curtis Ellmore
Managing Director
curtis.ellmore@jll.com
+1 949 885 2929

Dillon Knight Senior Associate dillon.knight@jll.com +1 805 822 9173