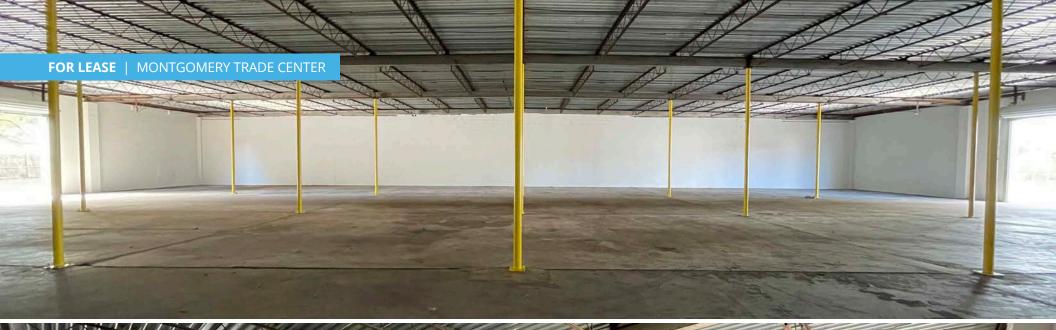

## MONTGOMERY TRADE CENTER

4215 MONTGOMERY STREET SAVANNAH | GEORGIA 31405

- > Midtown warehouse/flex space
- > Centrally located, 0.9 miles to Lynes Parkway and 1.7 miles to I-16
- > Recently Renovated including new roof and roll up doors
- > Various sized units available with outdoor storage
- > Montgomery Street frontage with traffic count of  $\pm 12,400$  vehicles per day
- > Property undergoing major capital improvements to roof and structure