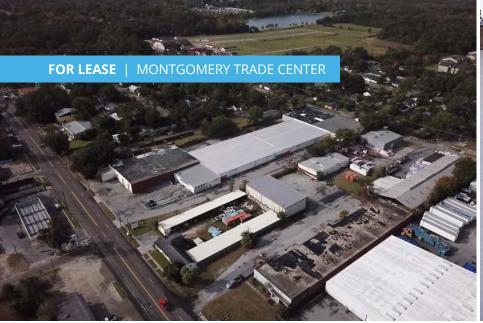

## MONTGOMERY TRADE CENTER

4215 MONTGOMERY STREET SAVANNAH | GEORGIA 31405

- > Midtown warehouse/flex space
- > Centrally located, 0.9 miles to Lynes Parkway and 1.7 miles to I-16
- > Recently Renovated including new roof and roll up doors
- > Various sized units available with outdoor storage
- > Montgomery Street frontage with traffic count of  $\pm 12,400$  vehicles per day
- > Property undergoing major capital improvements to roof and structure