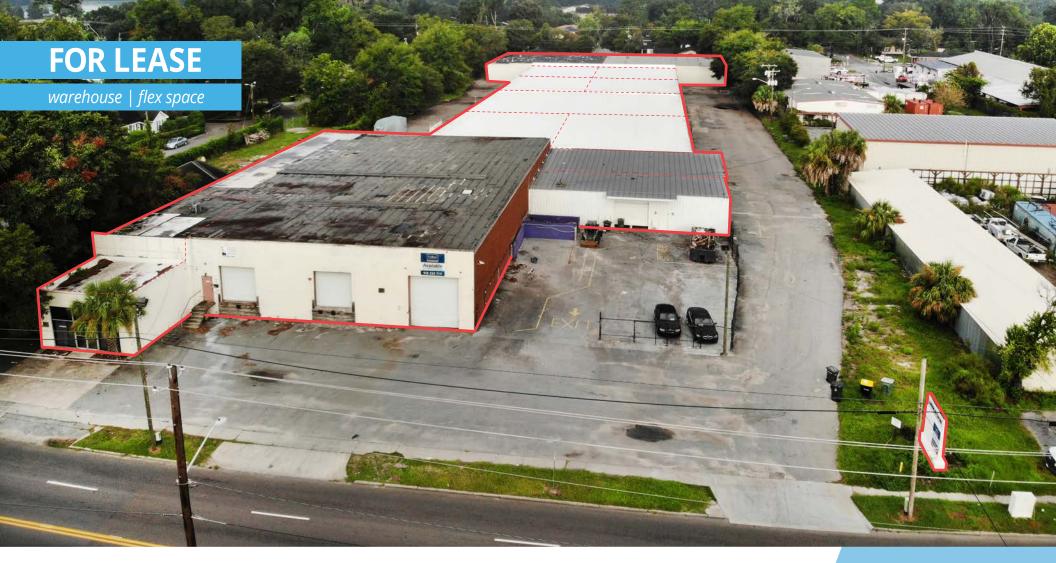

## MONTGOMERY TRADE CENTER

4215 MONTGOMERY STREET SAVANNAH | GEORGIA 31405

- > Midtown warehouse/flex space
- > Centrally located, 0.9 miles to Lynes Parkway and 1.7 miles to I-16
- > Recently Renovated including new roof and roll up doors
- > Various sized units available with outdoor storage
- > Montgomery Street frontage with traffic count of  $\pm 12,400$  vehicles per day
- > Property undergoing major capital improvements to roof and structure

Starting At:

\$6.00

**PSF TRIPLE NET RENT** 

Colliers | Savannah 545 E York Street Savannah, GA 31401 P +1 912 233 7111 **GET IN** touch

Sebastian Findlay, SIOR
Principal
OFFICE +1 912 483 6160
CELL +1 646 287 3849
sebastian.findlay@colliers.com