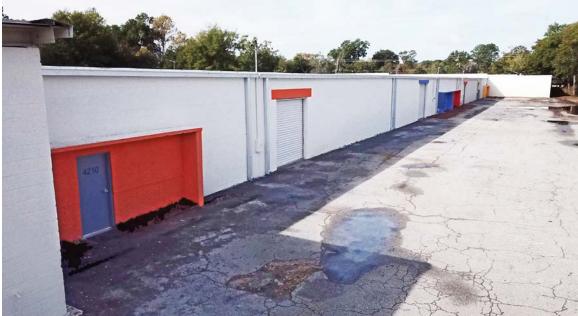

## **FOR LEASE** | MONTGOMERY TRADE CENTER

| AVAILABILITY |           |                            |               |           |                |              |
|--------------|-----------|----------------------------|---------------|-----------|----------------|--------------|
| UNIT         | SIZE      | RENT/SF                    | DRIVE-IN DOOR | DOCK DOOR | COLUMN SPACING | AVAILABILITY |
| 4201         | 10,000 SF | -                          | -             | -         | -              | LEASED       |
| 4203         | 10,000 SF | -                          | -             | -         | -              | LEASED       |
| 4204         | 4,800 SF  | \$6.50/SF, NNN<br>(\$0.92) | 1             | -         | 20' x 20'      | Now          |
| 4205         | 4,800 SF  | -                          | -             | -         | -              | LEASED       |
| 4207         | 4,800 SF  | -                          | -             | -         | -              | LEASED       |
| 4208         | 4,800 SF  | -                          | -             | -         | -              | LEASED       |
| 4209         | 10,800 SF | -                          | -             | -         | -              | LEASED       |
| 4210*        | 5,400 SF  | -                          | -             | -         | -              | LEASED       |
| 4211         | 2,100 SF  | -                          | -             | -         | -              | LEASED       |
| 4213         | 2,100 SF  | -                          | -             | -         | -              | LEASED       |
| 4215         | 15,630 SF | -                          | -             | -         | -              | LEASED       |
| 4215B        | 1,665 SF  | \$6.00/SF, NNN<br>(\$0.92) | -             | -         | -              | Now          |
| 4217*        | 5,400 SF  | -                          | -             | -         | -              | LEASED       |