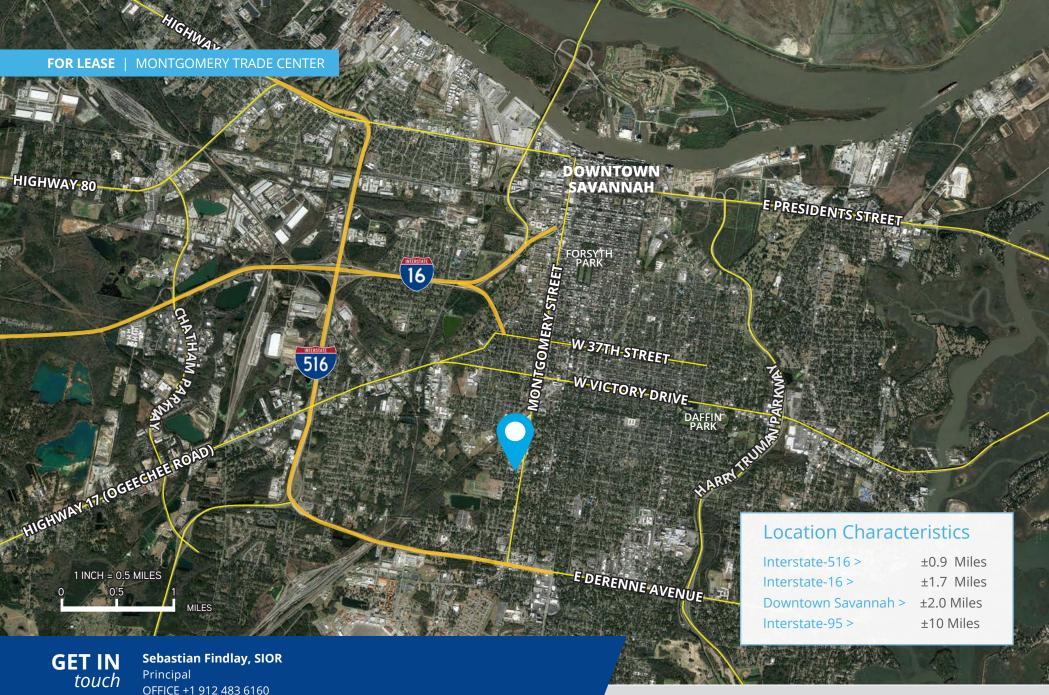

## MONTGOMERY TRADE CENTER

4215 MONTGOMERY STREET SAVANNAH | GEORGIA 31405

- > Midtown warehouse/flex space
- > Centrally located, 0.9 miles to Lynes Parkway and 1.7 miles to I-16
- > Recently Renovated including new roof and roll up doors
- > Various sized units available with outdoor storage
- > Montgomery Street frontage with traffic count of  $\pm 12,400$  vehicles per day
- > Property undergoing major capital improvements to roof and structure

Starting At:

\$6.00

**PSF TRIPLE NET RENT** 

Colliers | Savannah 545 E York Street Savannah, GA 31401 P +1 912 233 7111 **GET IN** touch

Sebastian Findlay, SIOR
Principal
OFFICE +1 912 483 6160
CELL +1 646 287 3849
sebastian.findlay@colliers.com