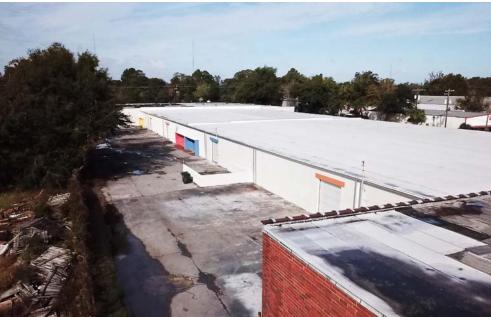

## MONTGOMERY TRADE CENTER

4215 MONTGOMERY STREET SAVANNAH | GEORGIA 31405

- > Midtown warehouse/flex space
- > Centrally located, 0.9 miles to Lynes Parkway and 1.7 miles to I-16
- > Recently Renovated including new roof and roll up doors
- > Various sized units available with outdoor storage
- > Montgomery Street frontage with traffic count of  $\pm 12,400$  vehicles per day
- > Property undergoing major capital improvements to roof and structure