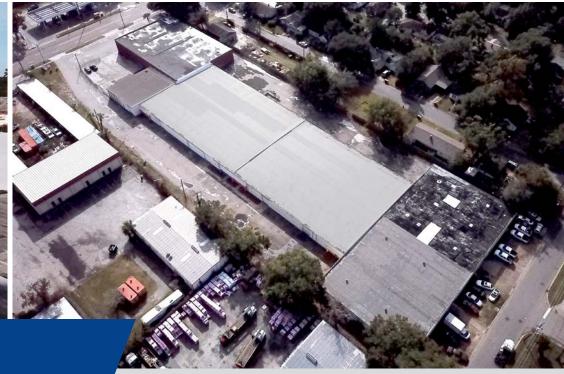

## MONTGOMERY TRADE CENTER

4215 MONTGOMERY STREET SAVANNAH | GEORGIA 31405

- > Midtown warehouse/flex space
- > Centrally located, 0.9 miles to Lynes Parkway and 1.7 miles to I-16
- > Recently Renovated including new roof and roll up doors
- > Various sized units available with outdoor storage
- > Montgomery Street frontage with traffic count of  $\pm 12,400$  vehicles per day
- > Property undergoing major capital improvements to roof and structure