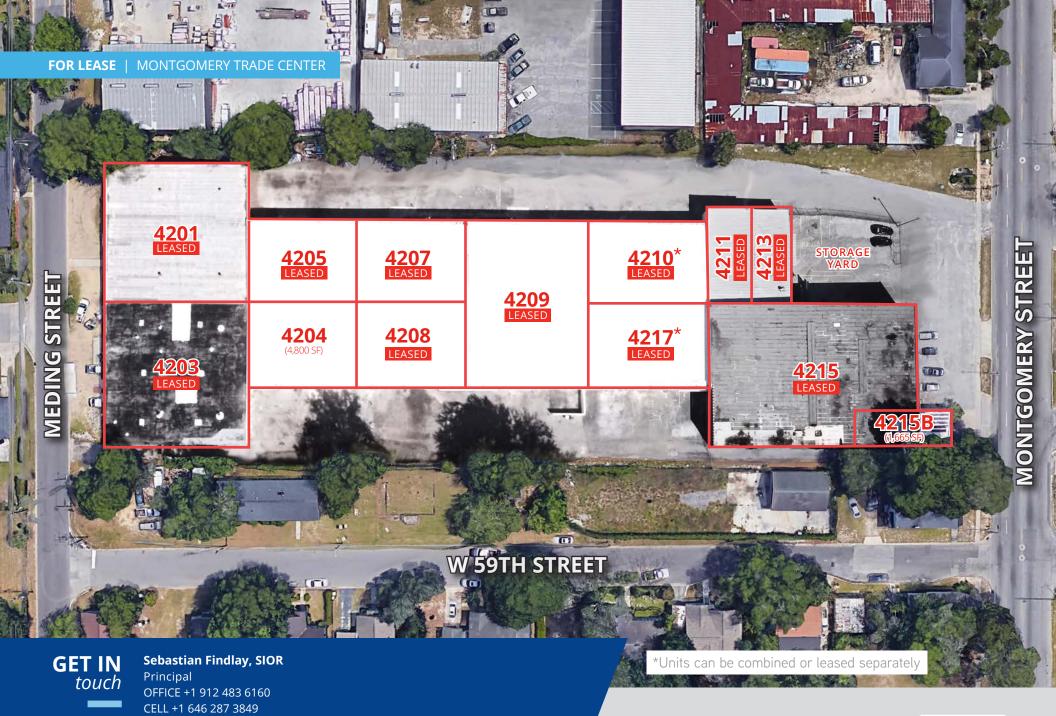

## **FOR LEASE** | MONTGOMERY TRADE CENTER

| AVAILABILITY |           |                            |               |           |                |              |
|--------------|-----------|----------------------------|---------------|-----------|----------------|--------------|
| UNIT         | SIZE      | RENT/SF                    | DRIVE-IN DOOR | DOCK DOOR | COLUMN SPACING | AVAILABILITY |
| 4201         | 10,000 SF | -                          | -             | -         | -              | LEASED       |
| 4203         | 10,000 SF | -                          | -             | -         | -              | LEASED       |
| 4204         | 4,800 SF  | \$6.50/SF, NNN<br>(\$0.92) | 1             | -         | 20' x 20'      | Now          |
| 4205         | 4,800 SF  | -                          | -             | -         | -              | LEASED       |
| 4207         | 4,800 SF  | -                          | -             | -         | -              | LEASED       |
| 4208         | 4,800 SF  | -                          | -             | -         | -              | LEASED       |
| 4209         | 10,800 SF | -                          | -             | -         | -              | LEASED       |
| 4210*        | 5,400 SF  | -                          | -             | -         | -              | LEASED       |
| 4211         | 2,100 SF  | -                          | -             | -         | -              | LEASED       |
| 4213         | 2,100 SF  | -                          | -             | -         | -              | LEASED       |
| 4215         | 15,630 SF | -                          | -             | -         | -              | LEASED       |
| 4215B        | 1,665 SF  | \$6.00/SF, NNN<br>(\$0.92) | -             | -         | -              | Now          |
| 4217*        | 5,400 SF  | -                          | -             | -         | -              | LEASED       |

Build to Suit office options available

\* Units can be combined or leased separately

Sebastian Findlay, SIOR Principal OFFICE +1 912 483 6160 CELL +1 646 287 3849 sebastian.findlay@colliers.com

OFFICE +1 912 483 6160 CELL +1 646 287 3849 sebastian.findlay@colliers.com