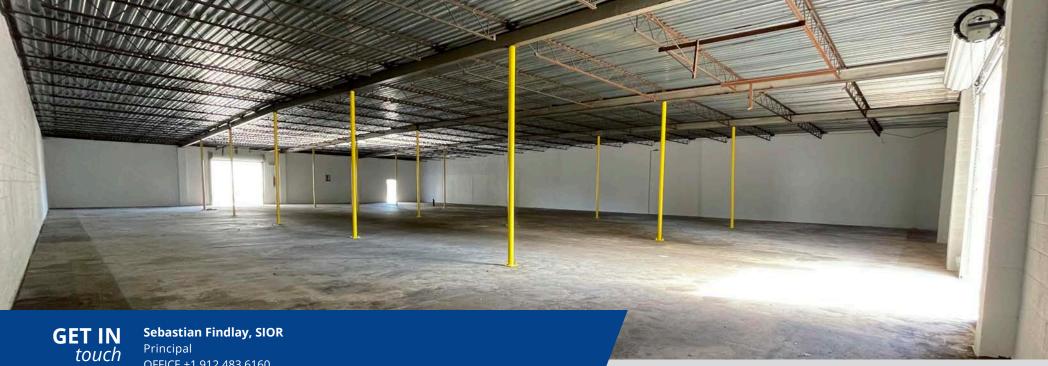

## MONTGOMERY TRADE CENTER

4215 MONTGOMERY STREET SAVANNAH | GEORGIA 31405

- > Midtown warehouse/flex space
- > Centrally located, 0.9 miles to Lynes Parkway and 1.7 miles to I-16
- > Recently Renovated including new roof and roll up doors
- > Various sized units available with outdoor storage
- > Montgomery Street frontage with traffic count of  $\pm 12,400$  vehicles per day
- > Property undergoing major capital improvements to roof and structure