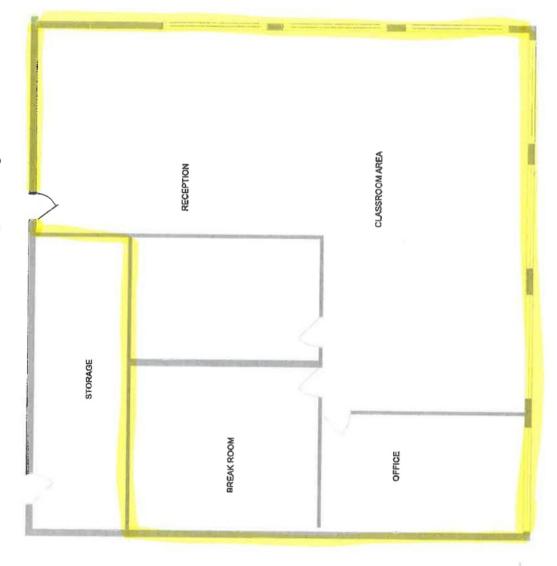

## FOR LEASE

- LOCATION:
- 2021 E COLLEGE WAY #206

**APPROX 1,945 SF** 

- SIZE:
- LEASE RATE: \$3,241/MO
- GROSS LEASE: INCLUDES PROPERTY TAXES, PROPERTY INSURANCE, UTILITIES ALL REPAIRS AND MAINTENANCE PARKING: APPROX 200 PLUS

## **HIGHLIGHTS:**

- RECENTLY REMODELED
- LEVEL ENTRY | ADA COMPLIANT
- 2 CONFERENCE ROOMS
- LOCATED OUT OF THE 100 YEAR FLOOD PLAIN

And and Andrew Agence A (Oka Ç. - Desigter Champs Widemess Looms W American Park Port Arganas Port Arganas Port Arganas Port Arganas Ports Discovery Bayl Matter Discovery Bay Marrie - Presan Bridg Orondo, WASHES Penterin Parades Wenscheeft Malapa and and De Dure Quicy Coosts Drossing Chief

## 2021 East College Way Suite 206