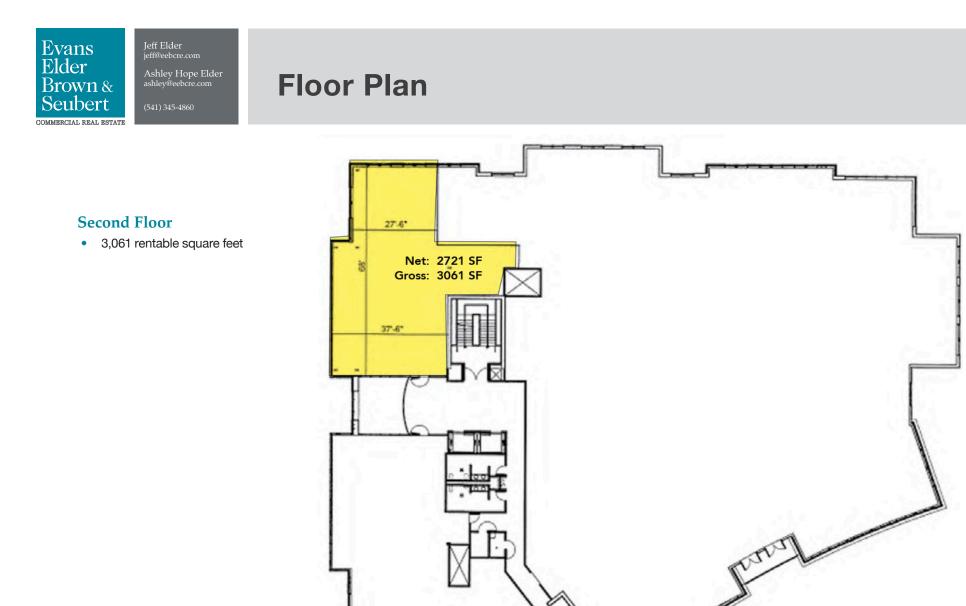

### **New Medical Suite**

### Chase Gardens Medical Center | Second Floor

- 3,061 square feet on Second Floor
- Abundant on-site parking
- Negotiable improvement allowance
- \$2.25 per square foot per month, triple net

The information in this package was gathered from sources deemed reliable, however Evans Elder Brown & Seubert makes no representation or warranty of the accuracy of the information.