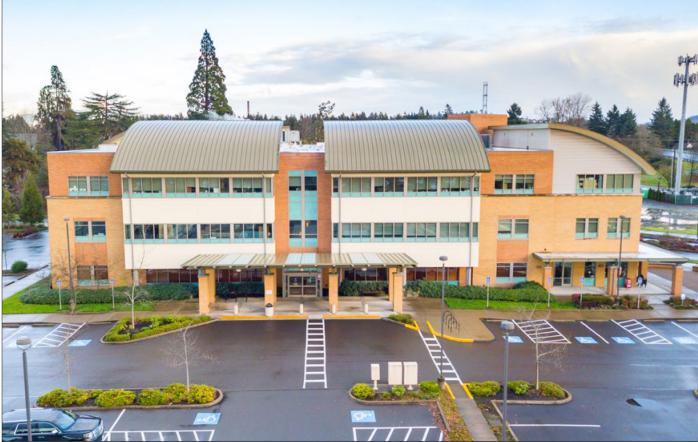

### **New Medical Suite**

### Chase Gardens Medical Center | Second Floor

- 3,061 square feet on Second Floor
- Abundant on-site parking
- Negotiable improvement allowance
- \$2.25 per square foot per month, triple net

The information in this package was gathered from sources deemed reliable, however Evans Elder Brown & Seubert makes no representation or warranty of the accuracy of the information.