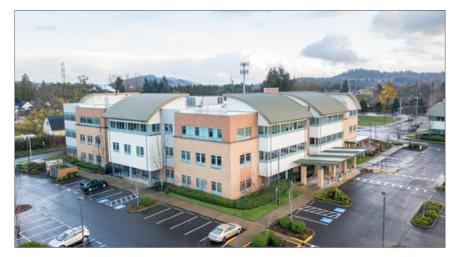

### **New Medical Suite**

### Chase Gardens Medical Center | Second Floor

- 3,061 square feet on Second Floor
- Abundant on-site parking
- Negotiable improvement allowance
- \$2.25 per square foot per month, triple net

The information in this package was gathered from sources deemed reliable, however Evans Elder Brown & Seubert makes no representation or warranty of the accuracy of the information.