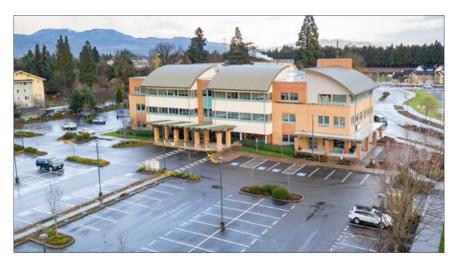

### **New Medical Suite**

### Chase Gardens Medical Center | Second Floor

- 3,061 square feet on Second Floor
- Abundant on-site parking
- Negotiable improvement allowance
- \$2.25 per square foot per month, triple net

The information in this package was gathered from sources deemed reliable, however Evans Elder Brown & Seubert makes no representation or warranty of the accuracy of the information.

### Parking

The site includes a parking area improved with 237 parking spaces. There are reciprocal parking rights with the adjacent parking area. Both parking areas service Chase Gardens Medical South and Chase Gardens Medical North with a parking ratio of 4.9 spaces per 1,000 usable square feet.