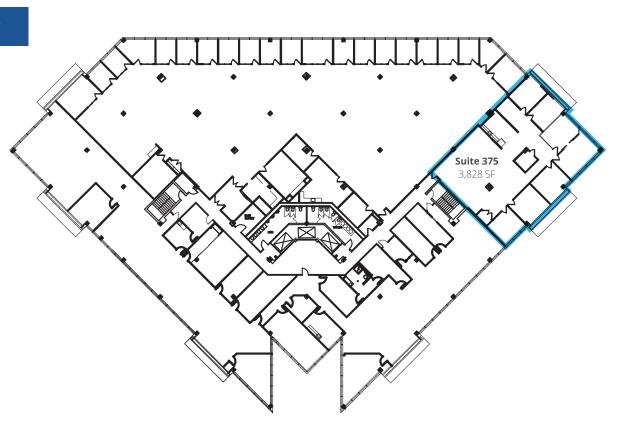

1978 catherine.walker@colliers.com

### **Gray Bryant**

Senior Associate +1 804 237 8087 gray.bryant@colliers.com

#### **Richmond McDaniel**

Associate +1 804 320 7451 richmond.mcdaniel@colliers.com

2221 Edward Holland Dr Suite 600 | Richmond, VA P: +1 804 320 5500 colliers.com/richmond

# **Boulders Center**

## 1011 Boulder Springs Dr, Richmond, VA 23225

### Common area upgrades done in 2024!

- 5-story, 140,746 SF building
- Available suites:
  - Suite 375 3,828 SF
- On-site cafe
- Close proximity to a wide selection of retail, restaurants and service amenities
- Convenient access to Chippenham Parkway (Rt. 150),
  Midlothian Turnpike (Rt. 60) and Powhite Parkway (Rt. 76)
- Ample parking ratio at 4/1,000 SF
- \$21.50 PSF, FS

### Boulders Center

### Suite 375

3,828 SF available













### **Contact us:**

### **Catherine Walker**

Senior Associate +1 804 968 1978 catherine.walker@colliers.com

### **Gray Bryant**

Senior Associate +1 804 237 8087 gray.bryant@colliers.com

### **Richmond McDaniel**

Associate +1 804 320 7451 richmond.mcdaniel@colliers.com

#### **Colliers**

2221 Edward Holland Dr Suite 600 | Richmond, VA P: +1 804 320 5500