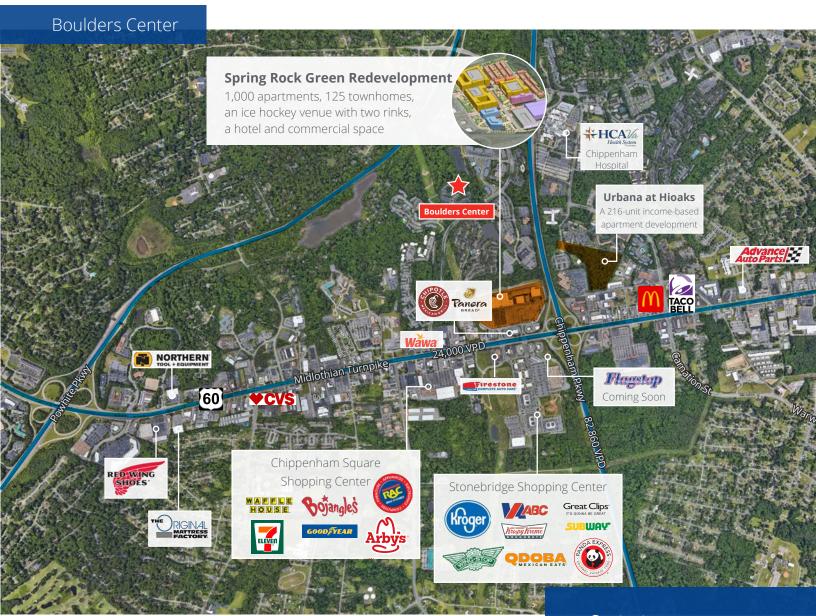

# **Boulders Center**

## 1011 Boulder Springs Dr, Richmond, VA 23225

### Common area upgrades done in 2024!

- 5-story, 140,746 SF building
- Available suites:
  - Suite 375 3,828 SF
- On-site cafe
- Close proximity to a wide selection of retail, restaurants and service amenities
- Convenient access to Chippenham Parkway (Rt. 150),
  Midlothian Turnpike (Rt. 60) and Powhite Parkway (Rt. 76)
- Ample parking ratio at 4/1,000 SF
- \$21.50 PSF, FS