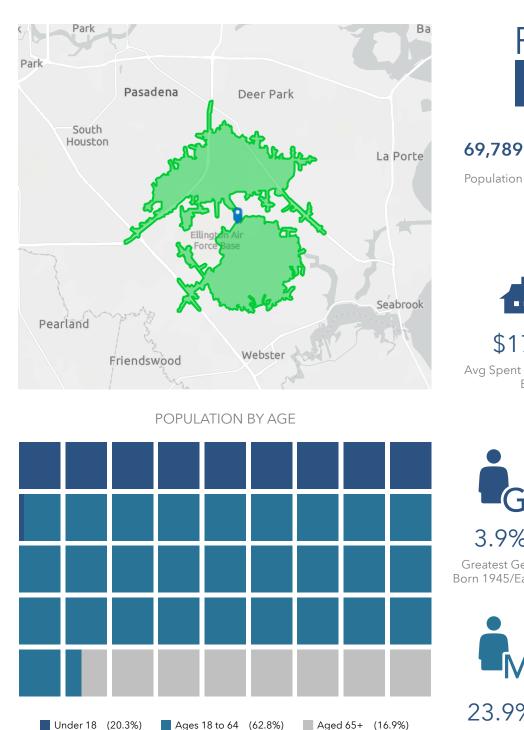

## POPULATION TRENDS AND KEY INDICATORS

Space Center Storage (Retail Site) Drive time of 10 minutes

41.4 \$101,150 \$271,209 132 78 158 26,041 2.67 Households Avg Size Median Median Median Wealth Housing Diversity Household Household Income Home Value Age Index Affordability Index MORTGAGE INDICATORS Historical Trends: Population 70,100 -70,000 % 69,900 69,800 69,700 16.1% 69,600 Avg Spent on Mortgage & Percent of Income for 69,500 Mortgage 2020 2022 2023 202 POPULATION BY GENERATION Home Value 25% 20% R 15% 10% 5% 22.4% 21.6% 0% 1300.00 51,000,00 5<sup>400,00</sup> 1550,000 5100,000 51,000 CON ~200.00 -250,000 500.00 \$150,000 53,000,000× Baby Boomer: Generation X: Born 1946 to 1964 Born 1965 to 1980 Housing: Year Built 25% 20% 15% 21.4% 6.8% 10% Generation Z: Alpha: Born 5%

1970-79

1,960,69

1,980,89

1,00<sup>0,09</sup>

2000.08

2010:19

22020

3.9% Greatest Gen: Born 1945/Earlier

\$17,922

Basics

23.9% Millennial: Born 1981 to 1998

Born 1999 to 2016

2017 to Present

0%

~19<sup>59</sup>

1940-49