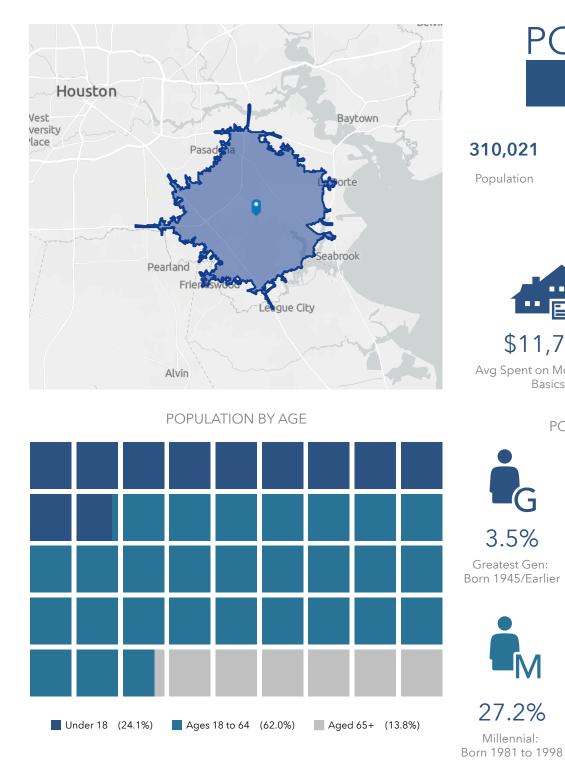

1,950-59

G

**POPULATION TRENDS AND KEY INDICATORS** 

Space Center Storage (Retail Site) Drive time of 15 minutes

35.4 \$70,999 85 \$224,314 88 114 113,428 2.72 Households Avg Size Median Median Median Wealth Housing Diversity Household Household Income Home Value Affordability Age Index Index MORTGAGE INDICATORS Historical Trends: Population 310,000 % 309,500 309,000 308,500 308,000 \$11,769 19.0% 307,500 Avg Spent on Mortgage & Percent of Income for 307,000 Basics Mortgage 2022 2022 2023 2020 POPULATION BY GENERATION Home Value 20% 15% R 10% 5% 17.3% 18.6% 0% 51K0.00 ~250,000 ~300.00° 5A00.00 4<sup>1,000,00</sup> 2550.00 5100.00 5200.00 4500.00 \$750,000 53,000,000× Baby Boomer: Generation X: Born 1946 to 1964 Born 1965 to 1980 Housing: Year Built 25% 20% 15% 24.1% 9.3% 10% Generation Z: Alpha: Born 5% Born 1999 to 2016 2017 to Present 0% 1,980,89

1000

1040-A9

1960.109

1,000,00

1970-79

1000.09

2000.09

2010:19

22020

Source: Esri, Esri-U.S. BLS, ACS Esri forecasts for 2023, 2028, 2017-2021 © 2023 Esri