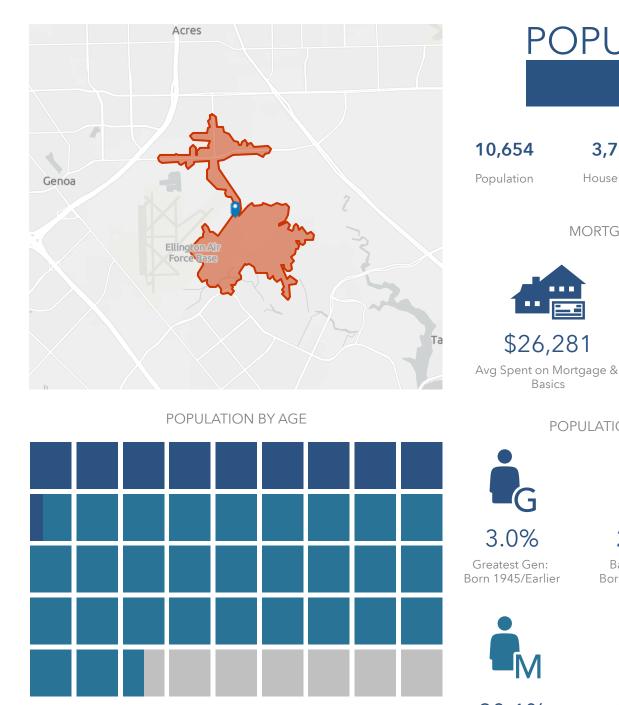

## **POPULATION TRENDS AND KEY INDICATORS**

Space Center Storage (Retail Site) Drive time of 5 minutes

43.6 \$141,841 \$339,244 247 144 73 Avg Size Median Median Median Wealth Housing Diversity Household Age Household Income Home Value Index Affordability Index MORTGAGE INDICATORS Historical Trends: Population 10,700 10,650 % 10,600 10,550 10,500 14.4% 10,450 Percent of Income for 10,400 Mortgage 2021 2022 2023 2020 POPULATION BY GENERATION Home Value 30% 25% 20% 15% 10% 5% 25.7% 0% ~300.00° 5400.00 51,000,000 \$100,000 \*160,000 1550,00 \*200.00 -250,000 5500.00 \$1<sup>50,00</sup> 51,000,00°× Generation X: Born 1965 to 1980 Housing: Year Built 60%

50% 40% 30% 20% 10% 0% ~19<sup>59</sup> 1940-49 ,9<sup>60,69</sup> 1070-79 1980-89 1990.99 2000.08 2010-10 ~ 2020 1000-09

G 3.0% Greatest Gen: Born 1945/Earlier

\$26,281

Basics

Population

20.1% Millennial: Born 1981 to 1998

23.4%

3,714

Households

2.87

Generation Z: Born 1999 to 2016

Alpha: Born 2017 to Present

Baby Boomer: Born 1946 to 1964

R

22.0%

5.8%

Source: Esri, Esri-U.S. BLS, ACS esri<sup>®</sup> <sup>SCIENCE</sup> Esri forecasts for 2023, 2028, 2017-2021 © 2023 Esri