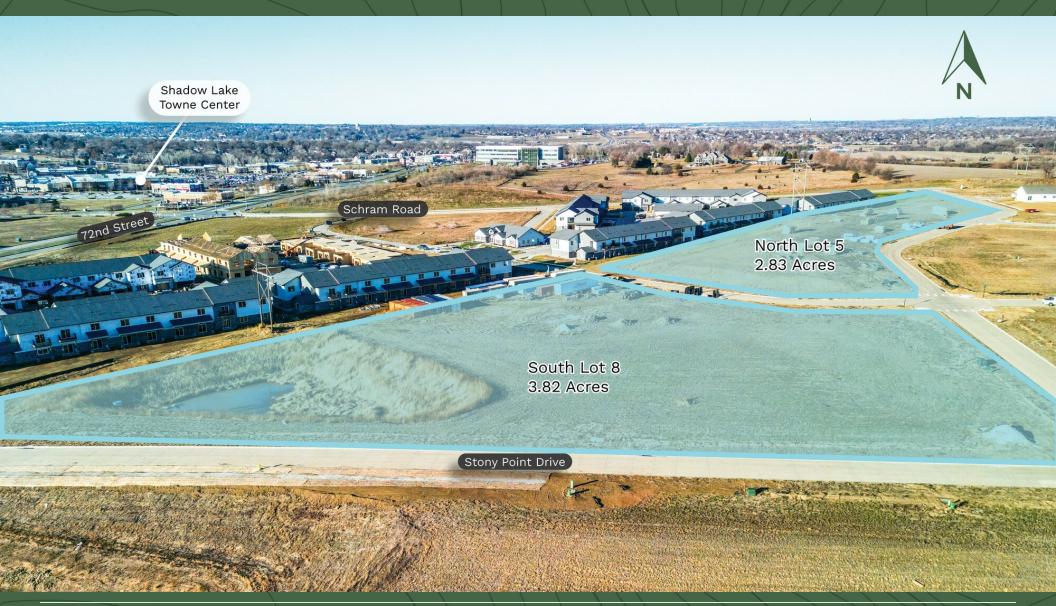

| LOT         | ACRES | SQUARE FEET |
|-------------|-------|-------------|
| North Lot 5 | 2.83  | 123,798     |
| South Lot 8 | 3.82  | 166,216     |
| Total       | 6.65  | 290,014     |

#### **SITE HIGHLIGHTS**

- Assumable non-recourse debt with 6.50% interest rate
- Opportunity to fill the silt basin on Lot 8
- Located adjacent to Shadow Lake Towne Center (71 Tenants)
- 72nd and Highway 370 is ranked #40 most popular intersection in Omaha/CB

## MULTIFAMILY LOTS FOR SALE

| LOT | <b>SQUARE FEET</b> | ACRES | PRICE PSF  | CASH TO CLOSE | ASSUMABLE DEBT PPSF | <b>DEBT AMOUNT</b> | INTEREST RATE |
|-----|--------------------|-------|------------|---------------|---------------------|--------------------|---------------|
| 5   | 123,798            | 2.83  | \$3.47     | \$162,423     | \$2.158             | \$272,665          | 6.5%          |
| 8   | 166,216            | 3.82  | \$4.45     | \$380,967     | \$2.158             | \$366,177          | 6.5%          |
|     | 290,014            | 6.65  | AVG \$4.03 | \$543,390     |                     | \$638,842          |               |