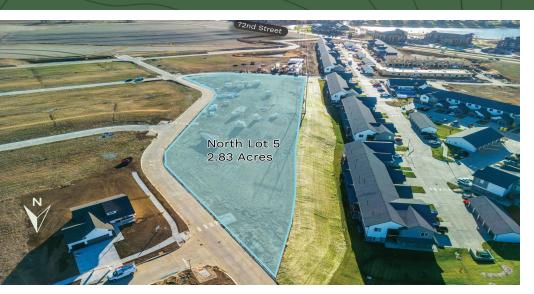

| LOT         | ACRES | SQUARE FEET |
|-------------|-------|-------------|
| North Lot 5 | 2.83  | 123,798     |
| South Lot 8 | 3.82  | 166,216     |
| Total       | 6.65  | 290,014     |

## MULTIFAMILY LOTS FOR SALE

| LOT | <b>SQUARE FEET</b> | ACRES | PRICE PSF  | CASH TO CLOSE | ASSUMABLE DEBT PPSF | <b>DEBT AMOUNT</b> | INTEREST RATE |
|-----|--------------------|-------|------------|---------------|---------------------|--------------------|---------------|
| 5   | 123,798            | 2.83  | \$3.47     | \$162,423     | \$2.158             | \$272,665          | 6.5%          |
| 8   | 166,216            | 3.82  | \$4.45     | \$380,967     | \$2.158             | \$366,177          | 6.5%          |
|     | 290,014            | 6.65  | AVG \$4.03 | \$543,390     |                     | \$638,842          |               |