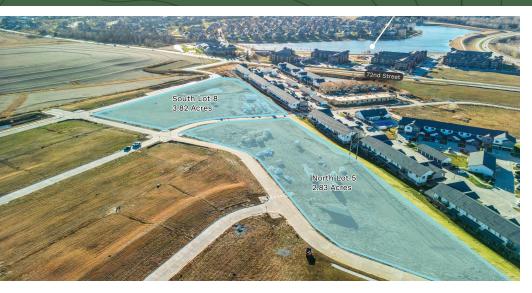

| LOT         | ACRES | SQUARE FEET |
|-------------|-------|-------------|
| North Lot 5 | 2.83  | 123,798     |
| South Lot 8 | 3.82  | 166,216     |
| Total       | 6.65  | 290,014     |

## MULTIFAMILY LOTS FOR SALE

| LOT | <b>SQUARE FEET</b> | ACRES | PRICE PSF  | CASH TO CLOSE | ASSUMABLE DEBT PPSF | <b>DEBT AMOUNT</b> | INTEREST RATE |
|-----|--------------------|-------|------------|---------------|---------------------|--------------------|---------------|
| 5   | 123,798            | 2.83  | \$3.47     | \$162,423     | \$2.158             | \$272,665          | 6.5%          |
| 8   | 166,216            | 3.82  | \$4.45     | \$380,967     | \$2.158             | \$366,177          | 6.5%          |
|     | 290,014            | 6.65  | AVG \$4.03 | \$543,390     |                     | \$638,842          |               |