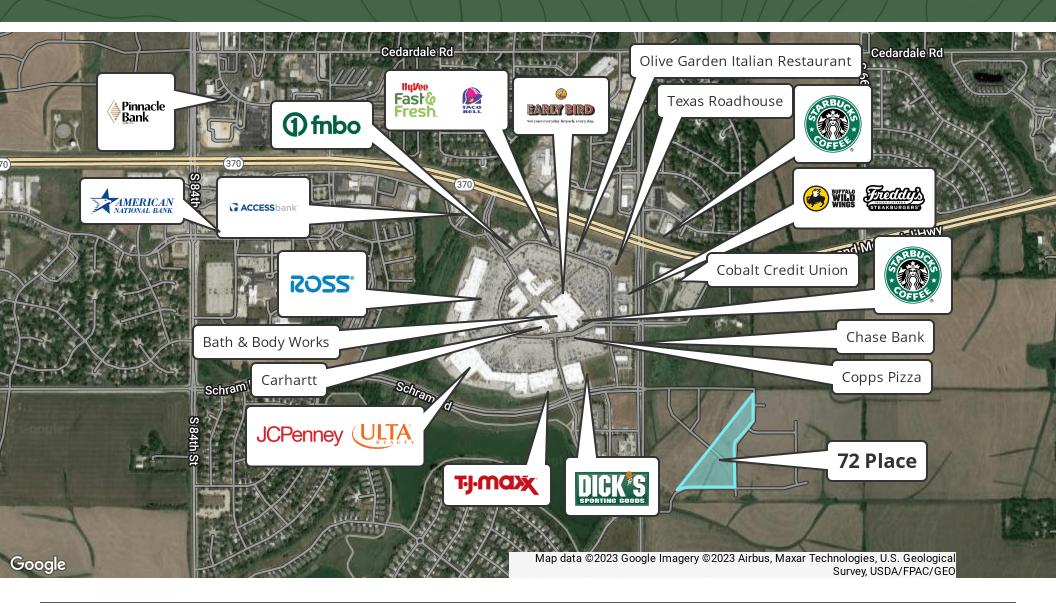

#### **SITE HIGHLIGHTS**

- Assumable non-recourse debt with 6.50% interest rate
- Opportunity to fill the silt basin on Lot 8
- Located adjacent to Shadow Lake Towne Center (71 Tenants)
- 72nd and Highway 370 is ranked #40 most popular intersection in Omaha/CB