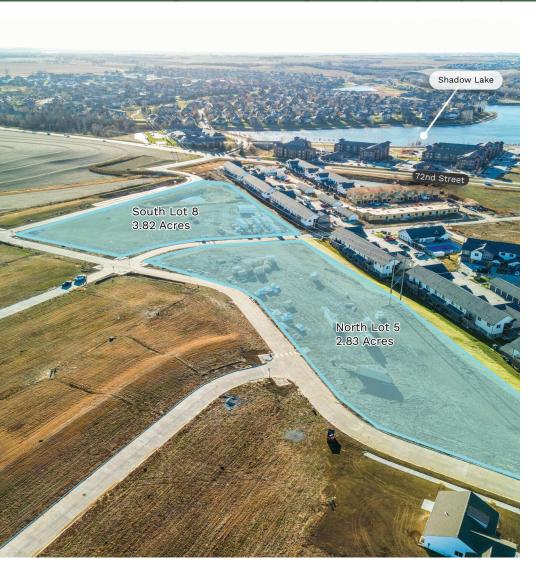

| LOT         | ACRES | SQUARE FEET |
|-------------|-------|-------------|
| North Lot 5 | 2.83  | 123,798     |
| South Lot 8 | 3.82  | 166,216     |
| Total       | 6.65  | 290,014     |

## MULTIFAMILY LOTS FOR SALE

| LOT | <b>SQUARE FEET</b> | ACRES | PRICE PSF  | CASH TO CLOSE | ASSUMABLE DEBT PPSF | <b>DEBT AMOUNT</b> | INTEREST RATE |
|-----|--------------------|-------|------------|---------------|---------------------|--------------------|---------------|
| 5   | 123,798            | 2.83  | \$3.47     | \$162,423     | \$2.158             | \$272,665          | 6.5%          |
| 8   | 166,216            | 3.82  | \$4.45     | \$380,967     | \$2.158             | \$366,177          | 6.5%          |
|     | 290,014            | 6.65  | AVG \$4.03 | \$543,390     |                     | \$638,842          |               |