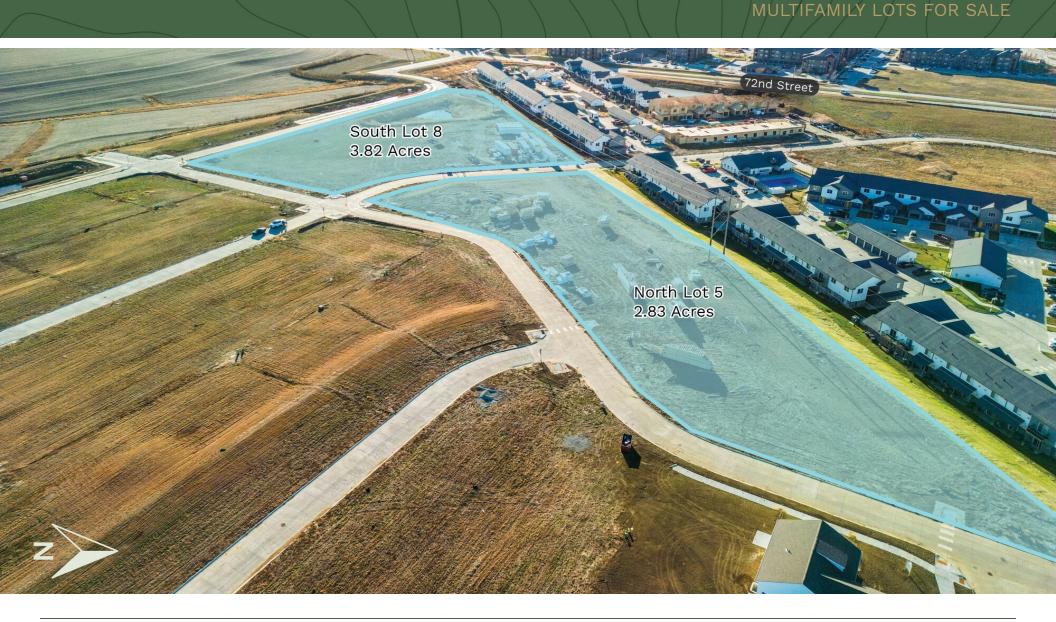

| LOT         | ACRES | SQUARE FEET |
|-------------|-------|-------------|
| North Lot 5 | 2.83  | 123,798     |
| South Lot 8 | 3.82  | 166,216     |
| Total       | 6.65  | 290,014     |

## MULTIFAMILY LOTS FOR SALE

| LOT | <b>SQUARE FEET</b> | ACRES | PRICE PSF  | CASH TO CLOSE | ASSUMABLE DEBT PPSF | <b>DEBT AMOUNT</b> | INTEREST RATE |
|-----|--------------------|-------|------------|---------------|---------------------|--------------------|---------------|
| 5   | 123,798            | 2.83  | \$3.47     | \$162,423     | \$2.158             | \$272,665          | 6.5%          |
| 8   | 166,216            | 3.82  | \$4.45     | \$380,967     | \$2.158             | \$366,177          | 6.5%          |
|     | 290,014            | 6.65  | AVG \$4.03 | \$543,390     |                     | \$638,842          |               |