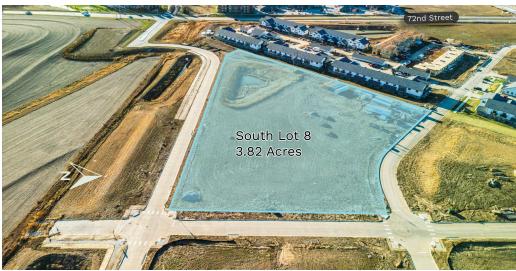

| LOT         | ACRES | SQUARE FEET |
|-------------|-------|-------------|
| North Lot 5 | 2.83  | 123,798     |
| South Lot 8 | 3.82  | 166,216     |
| Total       | 6.65  | 290,014     |

## MULTIFAMILY LOTS FOR SALE

| LOT | <b>SQUARE FEET</b> | ACRES | PRICE PSF  | CASH TO CLOSE | ASSUMABLE DEBT PPSF | <b>DEBT AMOUNT</b> | INTEREST RATE |
|-----|--------------------|-------|------------|---------------|---------------------|--------------------|---------------|
| 5   | 123,798            | 2.83  | \$3.47     | \$162,423     | \$2.158             | \$272,665          | 6.5%          |
| 8   | 166,216            | 3.82  | \$4.45     | \$380,967     | \$2.158             | \$366,177          | 6.5%          |
|     | 290,014            | 6.65  | AVG \$4.03 | \$543,390     |                     | \$638,842          |               |