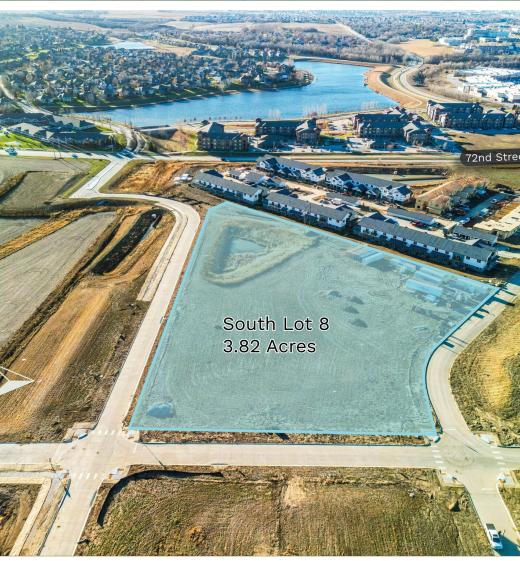

| LOT         | ACRES | SQUARE FEET |
|-------------|-------|-------------|
| North Lot 5 | 2.83  | 123,798     |
| South Lot 8 | 3.82  | 166,216     |
| Total       | 6.65  | 290,014     |

## MULTIFAMILY LOTS FOR SALE

| LOT | <b>SQUARE FEET</b> | ACRES | PRICE PSF  | CASH TO CLOSE | ASSUMABLE DEBT PPSF | <b>DEBT AMOUNT</b> | INTEREST RATE |
|-----|--------------------|-------|------------|---------------|---------------------|--------------------|---------------|
| 5   | 123,798            | 2.83  | \$3.47     | \$162,423     | \$2.158             | \$272,665          | 6.5%          |
| 8   | 166,216            | 3.82  | \$4.45     | \$380,967     | \$2.158             | \$366,177          | 6.5%          |
|     | 290,014            | 6.65  | AVG \$4.03 | \$543,390     |                     | \$638,842          |               |