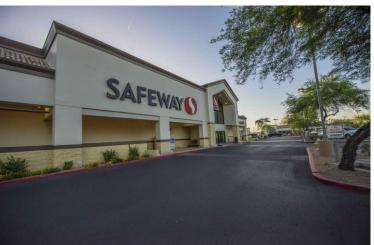

## **Summary**

In the shadow of a busy Safeway Food & Drug, Val Vista Marketplace Shopping Center consists of 109,609 SF and is currently 93.5% leased. Major tenants include Bank of America, American Red Cross, D1 Sports Training and Cogburn's Big Wings in addition to numerous specialty retail tenants. Val Vista Marketplace offers exceptional frontage and visibility. The property is located on a heavily-trafficked Val Vista Drive with approximately 32,000 vehicles passing the property each day. Another 20,000 vehicles pass daily along Elliot Road. The Property sits amongst ideal demographics for this daily-needs shopping center. An estimated population of 104,583 earning an average household income of \$97,771 reside within a three-mile radius of the Property. In addition, the center will feature EVgo DC fast-charging electric vehicle charging stations for our patrons use (coming soon).