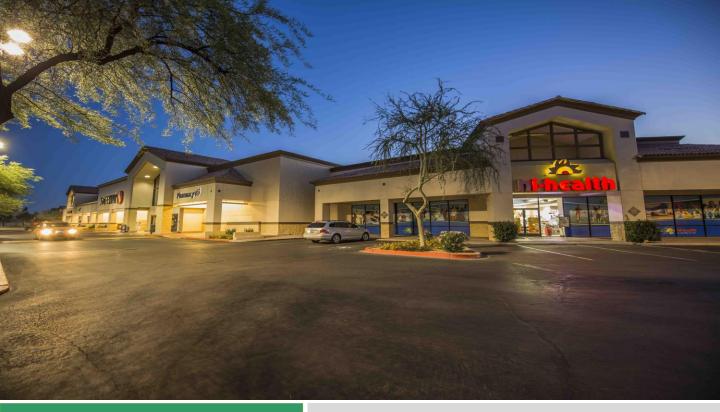

## Val Vista

**MARKETPLACE** 

Val Vista Dr. & Elliot Rd. Gilbert, AZ

## **Summary**

In the shadow of a busy Safeway Food & Drug, Val Vista Marketplace Shopping Center consists of 109,609 SF and is currently 93.5% leased. Major tenants include Bank of America, American Red Cross, D1 Sports Training and Cogburn's Big Wings in addition to numerous specialty retail tenants. Val Vista Marketplace offers exceptional frontage and visibility. The property is located on a heavily-trafficked Val Vista Drive with approximately 32,000 vehicles passing the property each day. Another 20,000 vehicles pass daily along Elliot Road. The Property sits amongst ideal demographics for this daily-needs shopping center. An estimated population of 104,583 earning an average household income of \$97,771 reside within a three-mile radius of the Property. In addition, the center will feature EVgo DC fast-charging electric vehicle charging stations for our patrons use (coming soon).