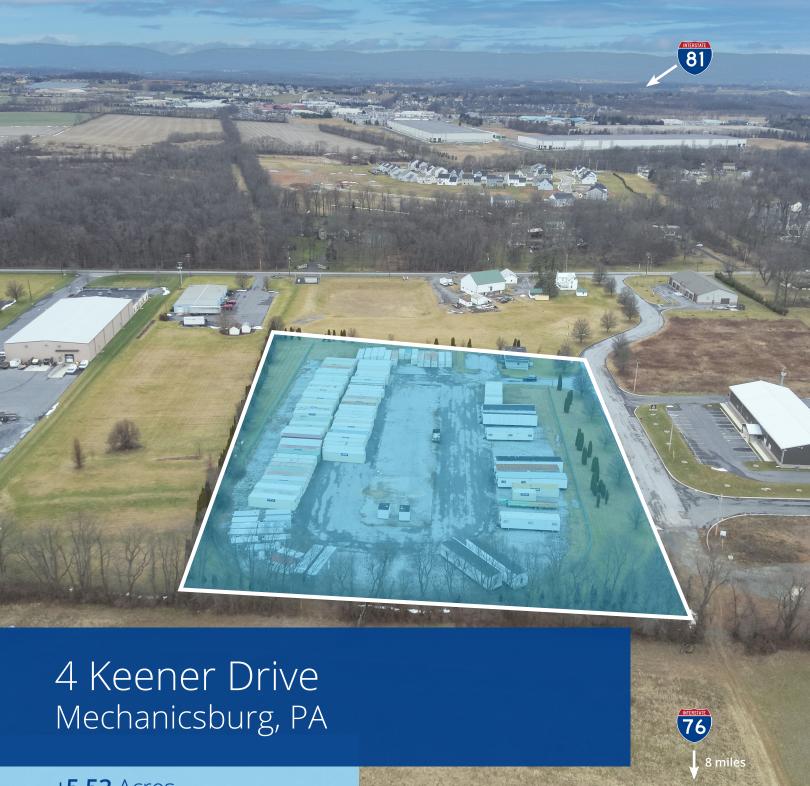

±5.53 Acres±120 Trailer SpacesFor Sale

| LAND AREA      | 5.53 Acres (±3.5 Paved Acres) |
|----------------|-------------------------------|
| OFFICE         | ±1,000 SF                     |
| YEAR BUILT     | 1950                          |
| TRAILER SPACES | ±120                          |

| ZONING   | Light Industrial           |
|----------|----------------------------|
| LIGHTING | Exterior Security Lighting |
| COUNTY   | Cumberland County          |
| TOWNSHIP | Silver Spring Township     |