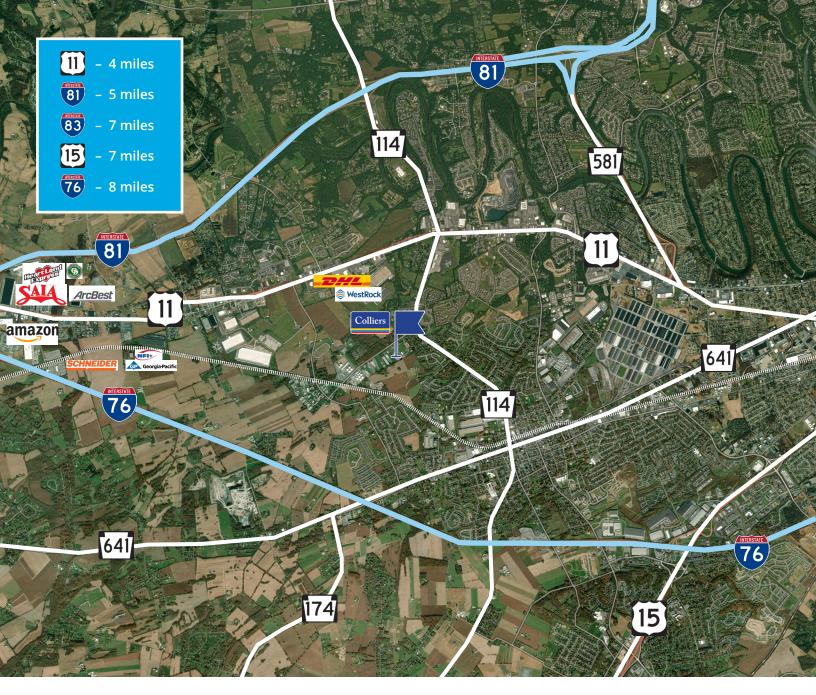

±5.53 Acres±120 Trailer SpacesFor Sale

## For Additional Information, Please Contact:

**Tom Golarz, SIOR** 

Senior Vice President +1 215 388 7462 Tom.Golarz@colliers.com **Michael Golarz** 

Executive Vice President +1 215 275 0188 Michael.Golarz@colliers.com





| LAND AREA      | 5.53 Acres (±3.5 Paved Acres) |
|----------------|-------------------------------|
| OFFICE         | ±1,000 SF                     |
| YEAR BUILT     | 1950                          |
| TRAILER SPACES | ±120                          |

| ZONING   | Light Industrial           |
|----------|----------------------------|
| LIGHTING | Exterior Security Lighting |
| COUNTY   | Cumberland County          |
| TOWNSHIP | Silver Spring Township     |

## For additional information, please contact:

**Tom Golarz, SIOR** 

Senior Vice President +1 215 388 7462 Tom.Golarz@colliers.com **Michael Golarz** 

Executive Vice President +1 215 275 0188 Michael.Golarz@colliers.com



Colliers | 2005 Market Street - Suite 4010 | Philadelphia, PA 19103 | P: +1 215 925 4600

This document h