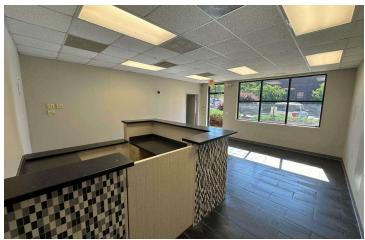

#### **PROPERTY OVERVIEW**

INDUSTRIAL SPACE AVAILABLE FOR LEASE. Suite 507 offers a spacious, mostly open layouts. Formerly a carpentry space, this unit includes a private restroom and conveniently located on James Jackson Avenue near Towerview Court, it provides easy access to Cary Parkway, Maynard Road, and the nearby Preston Walk retail areas.

Please note, the space does not feature roll-up doors or double back doors. A floor plan is available for review.

This suite is a great opportunity for businesses seeking a functional and well-located space.