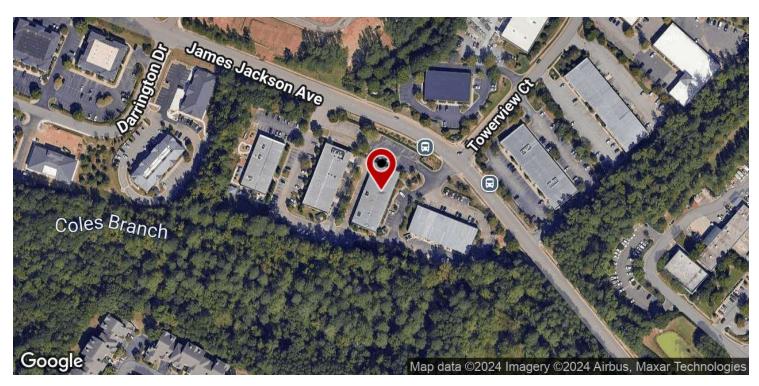

# 2050 SF FORMER CARPENTRY SPACE - CARY, NC

501 James Jackson Ave, Suite 507, Cary, NC 27513

#### **PROPERTY OVERVIEW**

INDUSTRIAL SPACE AVAILABLE FOR LEASE. Suite 507 offers a spacious, mostly open layouts. Formerly a carpentry space, this unit includes a private restroom and conveniently located on James Jackson Avenue near Towerview Court, it provides easy access to Cary Parkway, Maynard Road, and the nearby Preston Walk retail areas.