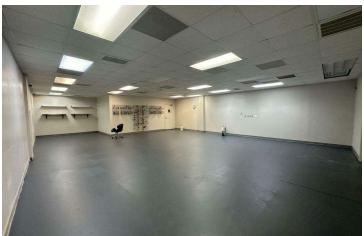

#### **PROPERTY OVERVIEW**

INDUSTRIAL SPACE AVAILABLE FOR LEASE. Suite 507 offers a spacious, mostly open layouts. Formerly a carpentry space, this unit includes a private restroom and conveniently located on James Jackson Avenue near Towerview Court, it provides easy access to Cary Parkway, Maynard Road, and the nearby Preston Walk retail areas.

#### **PROPERTY HIGHLIGHTS**

- · Open Industrial Space
- · Large Storefront Windows for Bright Space
- · Highly Visible Signage
- · Three HVAC Zones
- · Dedicated Parking
- · Handicapped Accessible

We obtained the information above from sources we believe to be reliable. However, we have not verified its accuracy and make no guarantee, warranty or representation about it. It is submitted subject to the possibility of errors, omissions, change of price, rental or other conditions, prior sale, lease or financing, or withdrawal without notice. We include projections, opinions, assumptions or estimates for example only, and they may not represent current or future performance of the property, vou and your tax and legal advisors should conduct your own investigation of the property and transaction.