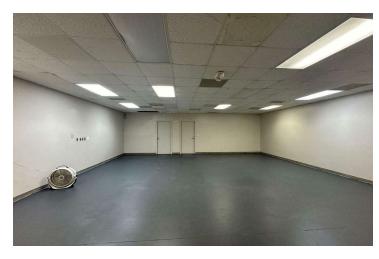

#### **PROPERTY OVERVIEW**

INDUSTRIAL SPACE AVAILABLE FOR LEASE. Suite 507 offers a spacious, mostly open layouts. Formerly a carpentry space, this unit includes a private restroom and conveniently located on James Jackson Avenue near Towerview Court, it provides easy access to Cary Parkway, Maynard Road, and the nearby Preston Walk retail areas.

#### **PROPERTY HIGHLIGHTS**

- · Open Industrial Space
- · Large Storefront Windows for Bright Space
- · Highly Visible Signage
- · Three HVAC Zones
- · Dedicated Parking
- · Handicapped Accessible

We obtained the information above from sources we believe to be reliable. However, we have not verified its accuracy and make no guarantee, warranty or representation about it. It is submitted subject to the possibility of errors, omissions, change of price, rental or other conditions, prior sale, lease or financing, or withdrawal without notice. We include projections, opinions, assumptions or estimates for example only, and they may not represent current or future performance of the property, vou and your tax and legal advisors should conduct your own investigation of the property and transaction.