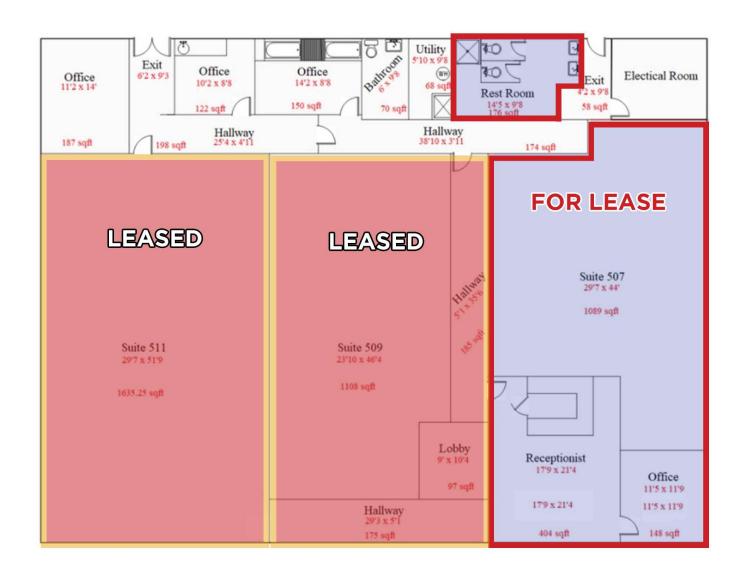

#### **PROPERTY OVERVIEW**

INDUSTRIAL SPACE AVAILABLE FOR LEASE. Suite 507 offers a spacious, mostly open layouts. Formerly a carpentry space, this unit includes a private restroom and conveniently located on James Jackson Avenue near Towerview Court, it provides easy access to Cary Parkway, Maynard Road, and the nearby Preston Walk retail areas.

Please note, the space does not feature roll-up doors or double back doors. A floor plan is available for review.

This suite is a great opportunity for businesses seeking a functional and well-located space.