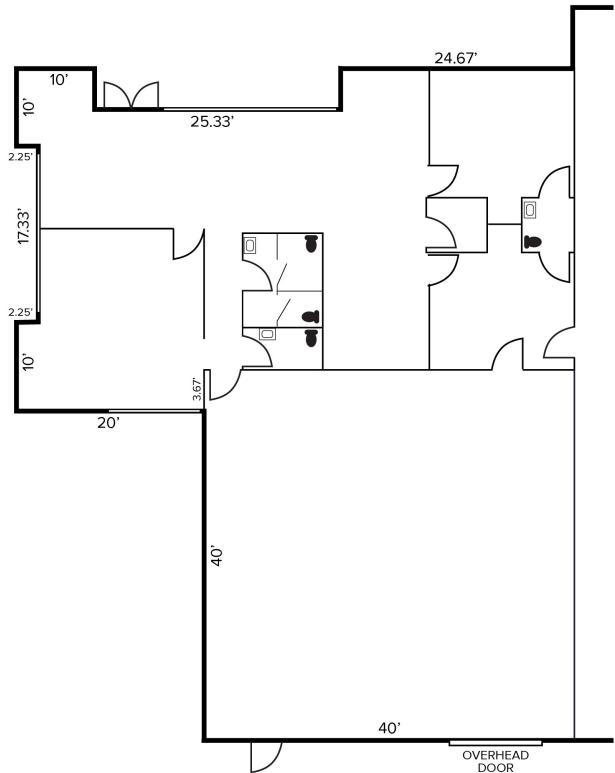

#### **PROPERTY FEATURES**

- 3,400 square feet available
- 1,700 square feet office
- 16' clear height
- (1) 10' x 12' grade level door
- Rare small unit
- Very clean, open and well-lit space that was recently renovated
- Lease Rate: \$13.95/sq. ft. NNN