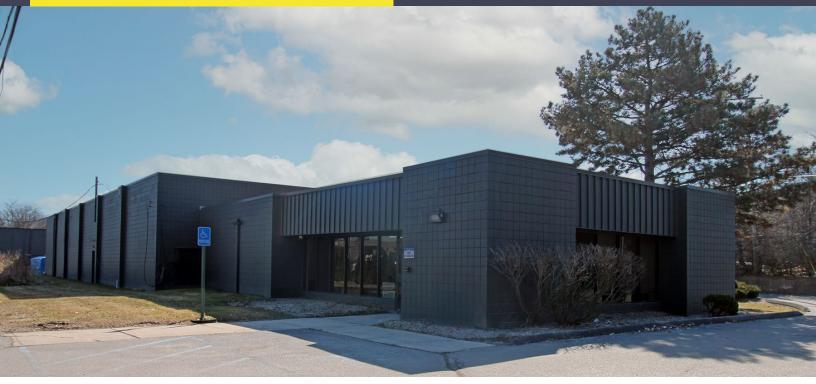

## 2378-2380 FRANKLIN ROAD BLOOMFIELD TWP., MICHIGAN

HI-TECH FOR LEASE 3,400 Square Feet Available

#### **PROPERTY FEATURES**

- 3,400 square feet available
- 1,700 square feet office
- 16' clear height
- (1) 10' x 12' grade level door
- Rare small unit
- Very clean, open and well-lit space that was recently renovated
- Lease Rate: \$13.95/sq. ft. NNN