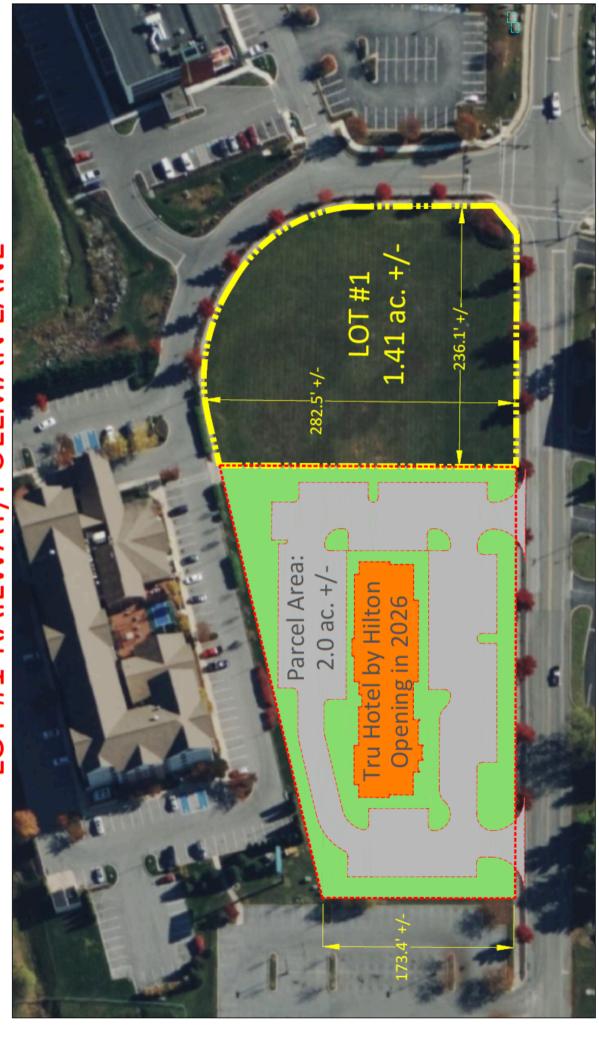

### PAD SITES FOR LEASE

#1 1.41 AC see attached site concept

#2 1.19 AC

#3 1.66 AC

# **LOT #1-RAILWAY/PULLMAN LANE**