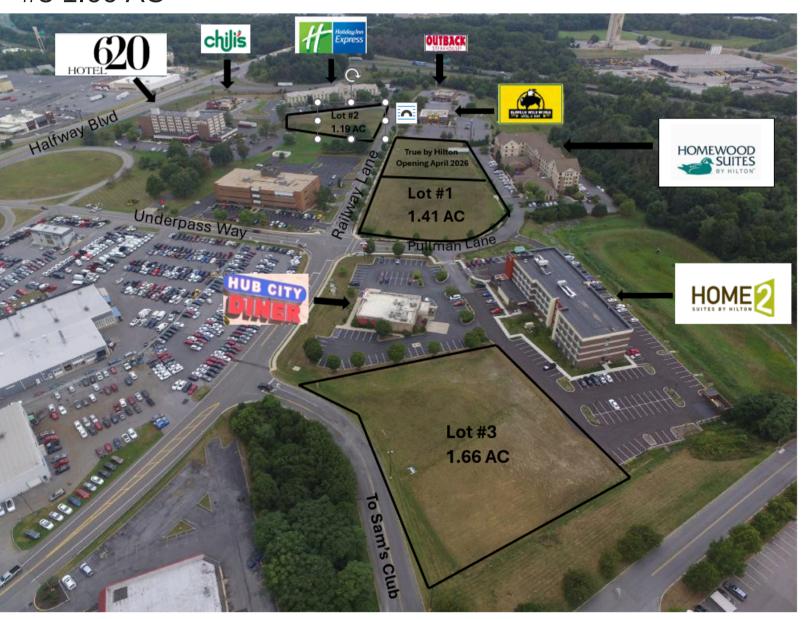

230 Railway Lane, Hagerstown, MD

Bowman Hospitality Campus is home to Outback, Buffalo Wild Wings, Chilis, Hub City Diner, Homewood Suites by Hilton, Home2 Suites, Hotel 620, and Holiday Inn Express.

"Pad Ready" sites available

Coming April 2026 - Tru by Hilton Hotel

### PAD SITES FOR LEASE

#1 1.41 AC see attached site concept

#2 1.19 AC

#3 1.66 AC

# **LOT #1-RAILWAY/PULLMAN LANE**