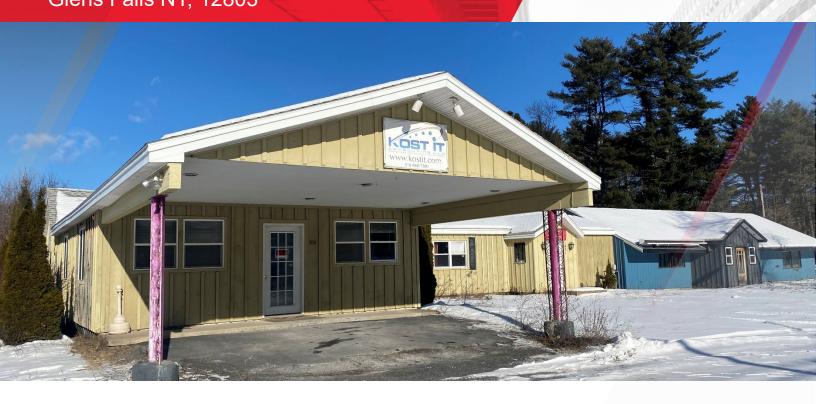

### **Property Highlights**

2,500± SF of newly renovated office space located on busy Route 9 in Fort Edward.

## **Property Highlights**

| County            | Warren               | Signage    | Building & Pylon        |
|-------------------|----------------------|------------|-------------------------|
| Total Building SF | 8,074± SF            | Year Built | 2007                    |
| Available SF      | 2,500± SF            | Tax ID     | 63.4-1-77               |
| Acres             | 4.28±                | Zoning     | LI: Light Industrial    |
| Lease Rate        | \$12.00/SF Mod Gross | Floor      | 1                       |
| Ceiling Height    | 13'                  | HVAC       | GFA                     |
| Parking           | Ample                | Utilities  | Municipal Water & Sewer |