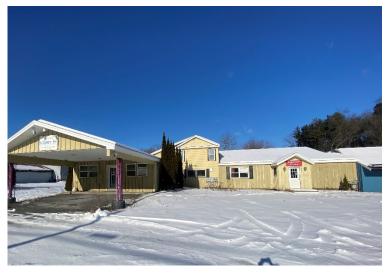

### **Property Highlights**

2,500± SF of newly renovated office space located on busy Route 9 in Fort Edward.

## **Property Highlights**

| County            | Warren               | Signage    | Building & Pylon        |
|-------------------|----------------------|------------|-------------------------|
| Total Building SF | 8,074± SF            | Year Built | 2007                    |
| Available SF      | 2,500± SF            | Tax ID     | 63.4-1-77               |
| Acres             | 4.28±                | Zoning     | LI: Light Industrial    |
| Lease Rate        | \$12.00/SF Mod Gross | Floor      | 1                       |
| Ceiling Height    | 13'                  | HVAC       | GFA                     |
| Parking           | Ample                | Utilities  | Municipal Water & Sewer |