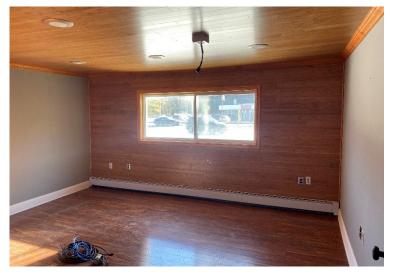

### **Property Highlights**

2,500± SF of newly renovated office space located on busy Route 9 in Fort Edward.

## **Property Highlights**

| County            | Warren               | Signage    | Building & Pylon        |
|-------------------|----------------------|------------|-------------------------|
| Total Building SF | 8,074± SF            | Year Built | 2007                    |
| Available SF      | 2,500± SF            | Tax ID     | 63.4-1-77               |
| Acres             | 4.28±                | Zoning     | LI: Light Industrial    |
| Lease Rate        | \$12.00/SF Mod Gross | Floor      | 1                       |
| Ceiling Height    | 13'                  | HVAC       | GFA                     |
| Parking           | Ample                | Utilities  | Municipal Water & Sewer |