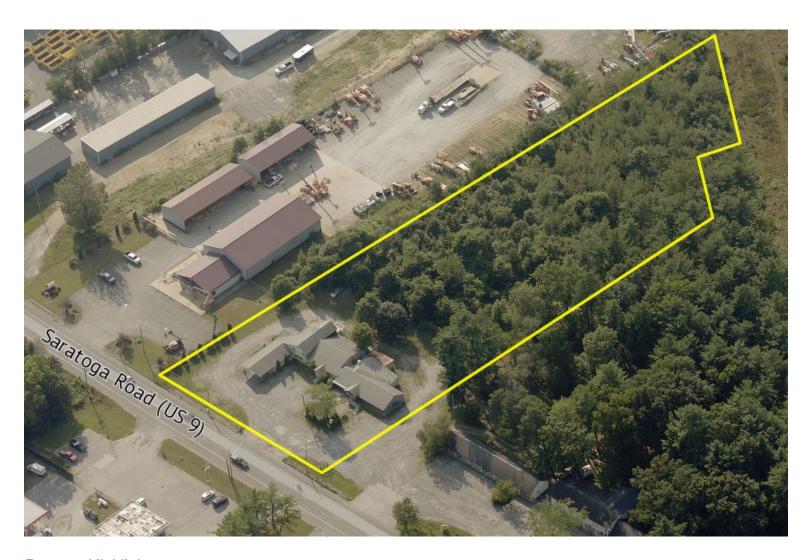

## **Property Highlights**

| County            | Warren               | Signage    | Building & Pylon        |
|-------------------|----------------------|------------|-------------------------|
| Total Building SF | 8,074± SF            | Year Built | 2007                    |
| Available SF      | 2,500± SF            | Tax ID     | 63.4-1-77               |
| Acres             | 4.28±                | Zoning     | LI: Light Industrial    |
| Lease Rate        | \$12.00/SF Mod Gross | Floor      | 1                       |
| Ceiling Height    | 13'                  | HVAC       | GFA                     |
| Parking           | Ample                | Utilities  | Municipal Water & Sewer |