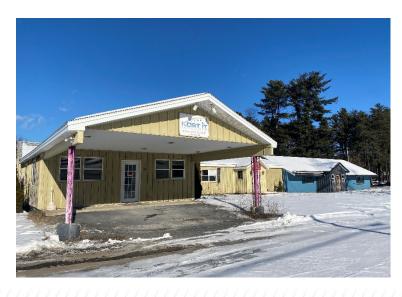

### **Property Highlights**

2,500± SF of newly renovated office space located on busy Route 9 in Fort Edward.

## **Property Highlights**

| County            | Warren               | Signage    | Building & Pylon        |
|-------------------|----------------------|------------|-------------------------|
| Total Building SF | 8,074± SF            | Year Built | 2007                    |
| Available SF      | 2,500± SF            | Tax ID     | 63.4-1-77               |
| Acres             | 4.28±                | Zoning     | LI: Light Industrial    |
| Lease Rate        | \$12.00/SF Mod Gross | Floor      | 1                       |
| Ceiling Height    | 13'                  | HVAC       | GFA                     |
| Parking           | Ample                | Utilities  | Municipal Water & Sewer |