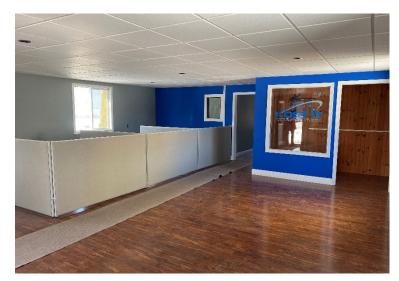

### **Property Highlights**

2,500± SF of newly renovated office space located on busy Route 9 in Fort Edward.

## **Property Highlights**

| County            | Warren               | Signage    | Building & Pylon        |
|-------------------|----------------------|------------|-------------------------|
| Total Building SF | 8,074± SF            | Year Built | 2007                    |
| Available SF      | 2,500± SF            | Tax ID     | 63.4-1-77               |
| Acres             | 4.28±                | Zoning     | LI: Light Industrial    |
| Lease Rate        | \$12.00/SF Mod Gross | Floor      | 1                       |
| Ceiling Height    | 13'                  | HVAC       | GFA                     |
| Parking           | Ample                | Utilities  | Municipal Water & Sewer |