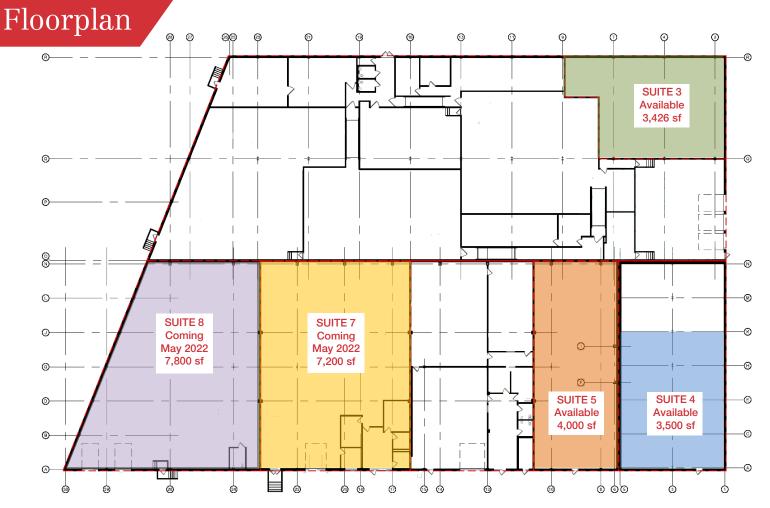

### **Current Available Units**

**Suite 3:** 3,426 sf

Suite 4: 3.500 sf

Suite 5: 4,000 sf

\* Suites 4 & 5 can be combined

#### **Upcoming Availabilities**

Suite 7: 7,200 sf

Temperature controlled GMP compliant

**Suite 8:** 7,800 sf

Warehouse

\* These units can be combined

For further information, please contact Exclusive Broker: