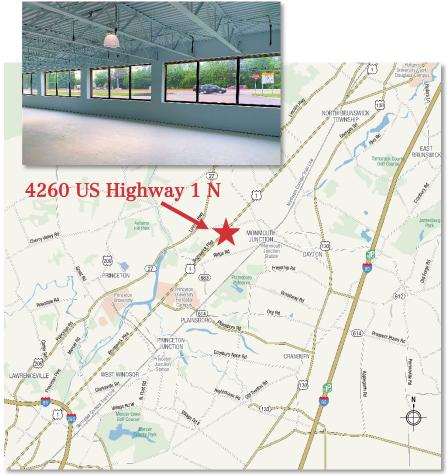

# 4260 US Highway 1 North

South Brunswick, New Jersey

## Location Advantages

Located in the heart of New Jersey's Life Science/Technology Corridor with both Princeton University and Rutgers University campuses nearby and related medical centers.

- Within an hour drive of New York City (50 miles), Philadelphia (45 miles), Newark Liberty International Airport (38 miles) and Philadelphia International Airport (40 miles).
- Amenities within the immediate area include numerous restaurants