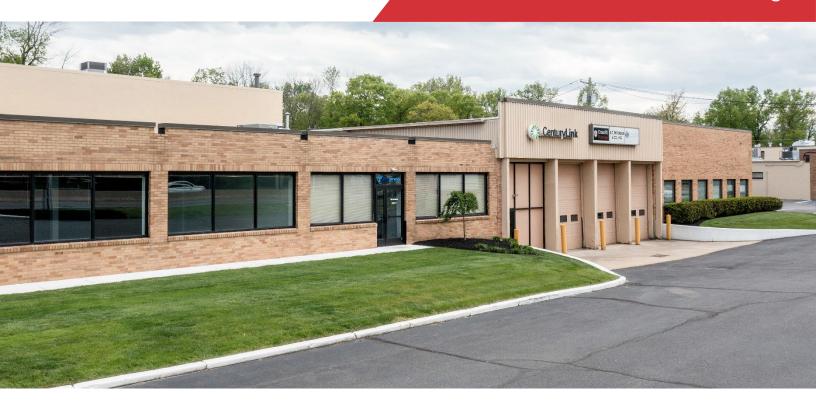

# FOR LEASE

+/- 10,000 SF Industrial Building

# 4260 US Highway 1 North

South Brunswick, New Jersey

### **Property Features**

- +/- 10,000 sq. ft. of office / flex space available in a single story high tech building located directly on Route 1 North
- Situated on 4.4 acres, providing ample parking
- Excellent highway visibility
- The property is ideally situated only 5 minutes from Princeton Hospital, 10 mins from Princeton University, 20 mins from Exit 8A of the New Jersey Turnpike, and 25 minutes from Exit 9 of the New Jersey Turnpike
- Area amenities include various restaurants, dining, hotel accommodations and local shopping centers