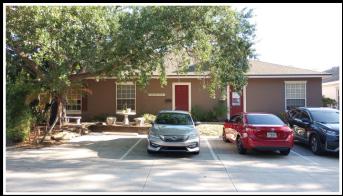

## **FULLY LEASED OFFICE BUILDING**

FOR SALE ± 3,600SF 105 Timberlachen Circle, Lake Mary, FL 32746

- · Well maintained building
  - Excellent rental history

## Long Term Established Tenant Triple-Net Lease

| Building Size | 3,600 SF  |
|---------------|-----------|
| Zoning        | PUD       |
| Year Built    | 2003      |
| Price         | \$859,000 |