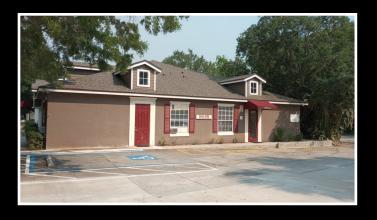

## **FULLY LEASED OFFICE BUILDING**

FOR SALE ± 3,600SF 105 Timberlachen Circle, Lake Mary, FL 32746

- · Well maintained building
  - Excellent rental history

## Long Term Established Tenant Triple-Net Lease

| Building Size | 3,600 SF  |
|---------------|-----------|
| Zoning        | PUD       |
| Year Built    | 2003      |
| Price         | \$859,000 |