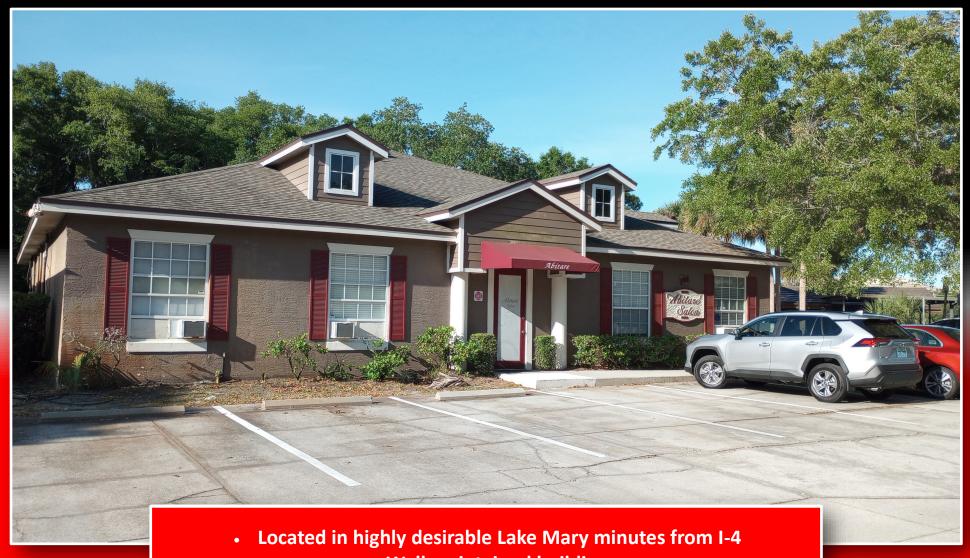

## **FULLY LEASED OFFICE BUILDING**

FOR SALE ± 3,600SF 105 Timberlachen Circle, Lake Mary, FL 32746

- · Well maintained building
  - Excellent rental history

## Long Term Established Tenant Triple-Net Lease

| Building Size | 3,600 SF  |
|---------------|-----------|
| Zoning        | PUD       |
| Year Built    | 2003      |
| Price         | \$859,000 |