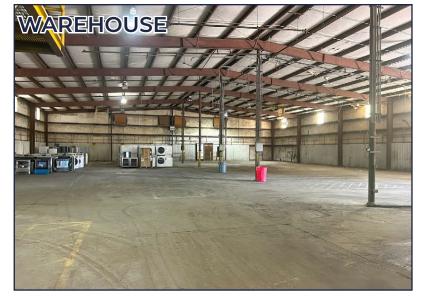

### **PROPERTY DESCRIPTION:**

- 37,000 SF total on 2 AC:
  - 3,000 SF office 3 offices, kitchen & commercial sink
- 24,000 SF warehouse
- 10,000 SF covered work/delivery space
- Zoned General Business Atmore
- Ceiling height: 20-25'
- 3 loading docks & 3 drive-in doors
- 3 Phase Power 480V
- Negative well with room for 3 trucks
- All utilities available to site
- Fenced yard
- 6.5 miles south of I-65