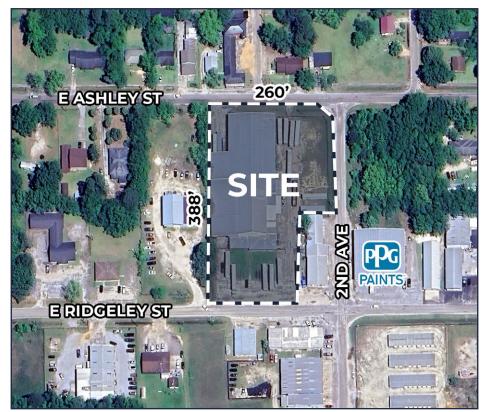

## FOR SALE 27,000 SF INDUSTRIAL ON 2 AC 315 E. Ridgeley Street | Atmore

### **PROPERTY DESCRIPTION:**

- 37,000 SF total on 2 AC:
  - 3,000 SF office 3 offices, kitchen & commercial sink
- 24,000 SF warehouse
- 10,000 SF covered work/delivery space
- Zoned General Business Atmore
- Ceiling height: 20-25'
- 3 loading docks & 3 drive-in doors
- 3 Phase Power 480V
- Negative well with room for 3 trucks
- All utilities available to site
- Fenced yard
- 6.5 miles south of I-65

cre-mobile.com | 251.438.4312

315 E. Ridgeley St | Atmore

20

**COVERED WORK AREA** 