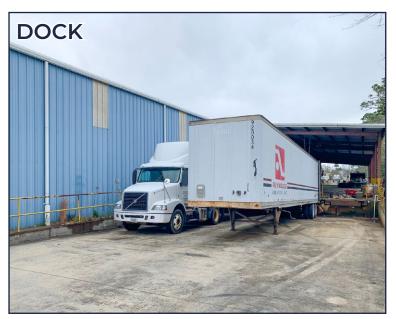

### **PROPERTY DESCRIPTION:**

- 37,000 SF total on 2 AC:
  - 3,000 SF office 3 offices, kitchen & commercial sink
- 24,000 SF warehouse
- 10,000 SF covered work/delivery space
- Zoned General Business Atmore
- Ceiling height: 20-25'
- 3 loading docks & 3 drive-in doors
- 3 Phase Power 480V
- Negative well with room for 3 trucks
- All utilities available to site
- Fenced yard
- 6.5 miles south of I-65

cre-mobile.com | 251.438.4312

315 E. Ridgeley St | Atmore

20

**COVERED WORK AREA** 