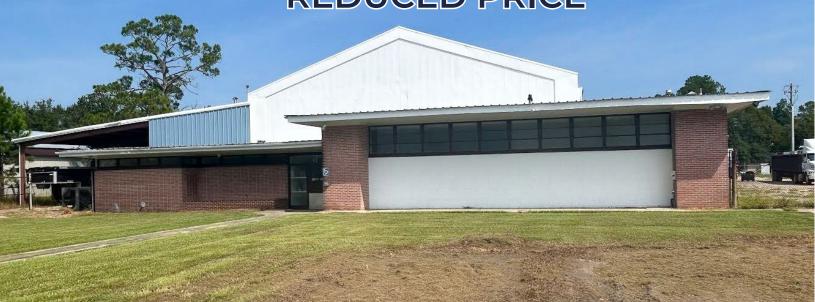

## FOR SALE 27,000 SF INDUSTRIAL ON 2 AC 315 E. Ridgeley Street | Atmore

# **REDUCED PRICE**

### **PROPERTY DESCRIPTION:**

- 37,000 SF total on 2 AC:
  - 3,000 SF office 3 offices, kitchen & commercial sink
- 24,000 SF warehouse
- 10,000 SF covered work/delivery space
- Zoned General Business Atmore
- Ceiling height: 20-25'
- 3 loading docks & 3 drive-in doors
- 3 Phase Power 480V
- Negative well with room for 3 trucks
- All utilities available to site
- Fenced yard
- 6.5 miles south of I-65

### SALE PRICE: \$990,000

Josh W. Hall 251.689.9002 | jwhall@cre-mobile.com

315 E. Ridgeley St | Atmore