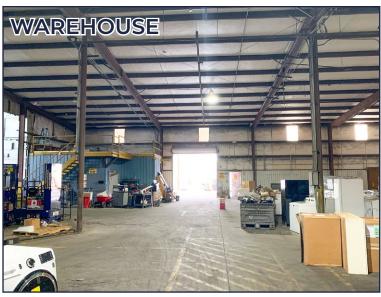

### **PROPERTY DESCRIPTION:**

- 37,000 SF total on 2 AC:
  - 3,000 SF office 3 offices, kitchen & commercial sink
- 24,000 SF warehouse
- 10,000 SF covered work/delivery space
- Zoned General Business Atmore
- Ceiling height: 20-25'
- 3 loading docks & 3 drive-in doors
- 3 Phase Power 480V
- Negative well with room for 3 trucks
- All utilities available to site
- Fenced yard
- 6.5 miles south of I-65