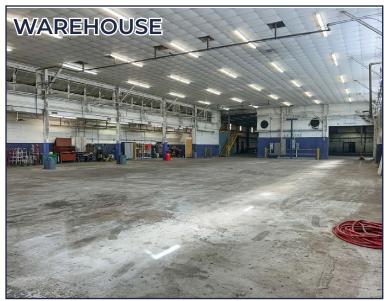

### **PROPERTY DESCRIPTION:**

- 37,000 SF total on 2 AC:
  - 3,000 SF office 3 offices, kitchen & commercial sink
- 24,000 SF warehouse
- 10,000 SF covered work/delivery space
- Zoned General Business Atmore
- Ceiling height: 20-25'
- 3 loading docks & 3 drive-in doors
- 3 Phase Power 480V
- Negative well with room for 3 trucks
- All utilities available to site
- Fenced yard
- 6.5 miles south of I-65