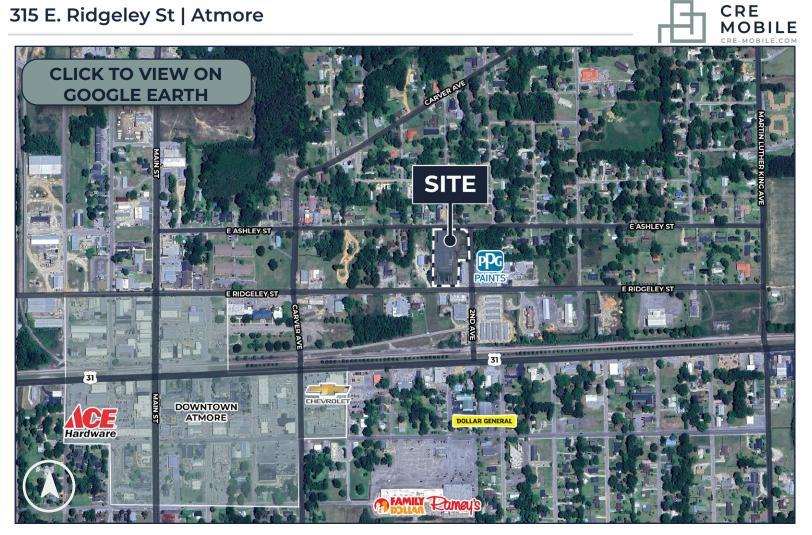

## FOR SALE 27,000 SF INDUSTRIAL ON 2 AC 315 E. Ridgeley Street | Atmore

### **PROPERTY DESCRIPTION:**

- 37,000 SF total on 2 AC:
  - 3,000 SF office 3 offices, kitchen & commercial sink
- 24,000 SF warehouse
- 10,000 SF covered work/delivery space
- Zoned General Business Atmore
- Ceiling height: 20-25'
- 3 loading docks & 3 drive-in doors
- 3 Phase Power 480V
- Negative well with room for 3 trucks
- All utilities available to site
- Fenced yard
- 6.5 miles south of I-65