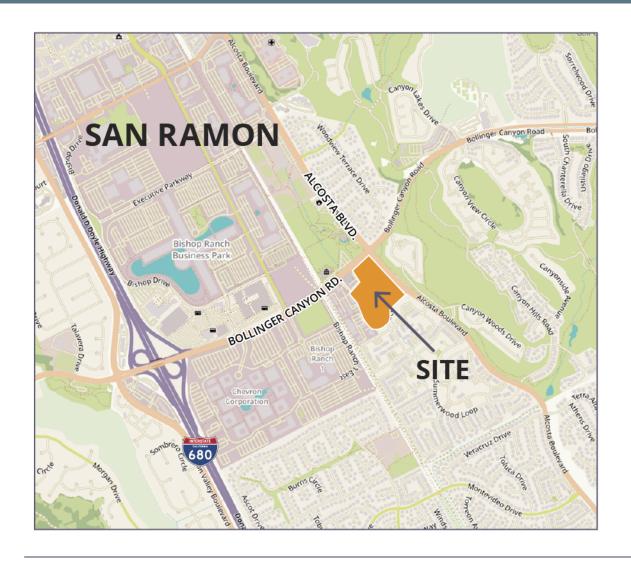

Retail Trade Area

300 Market Place, San Ramon, CA 94583

300 Market Place, San Ramon, CA 94583