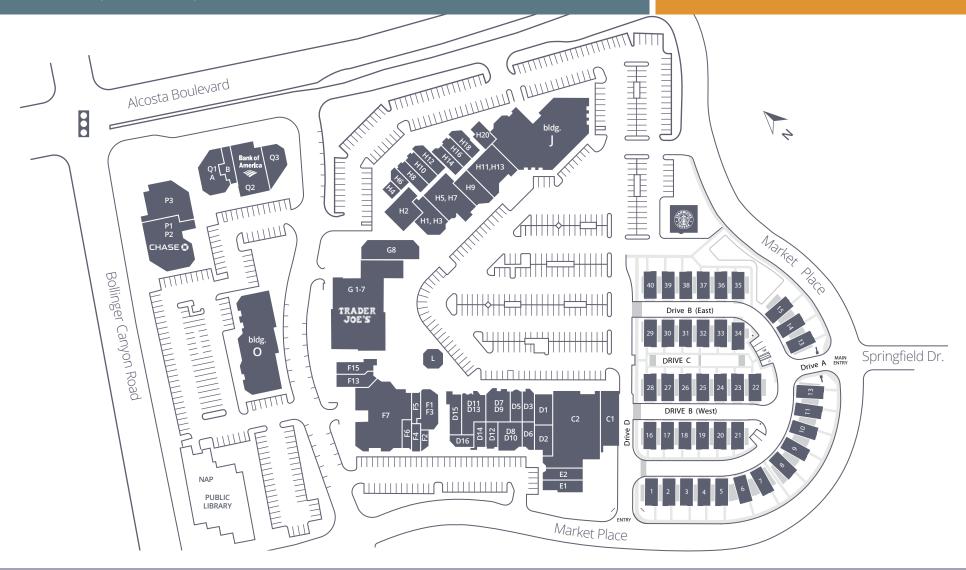

### Siteplan

300 Market Place, San Ramon, CA 94583

300 Market Place, San Ramon, CA 94583