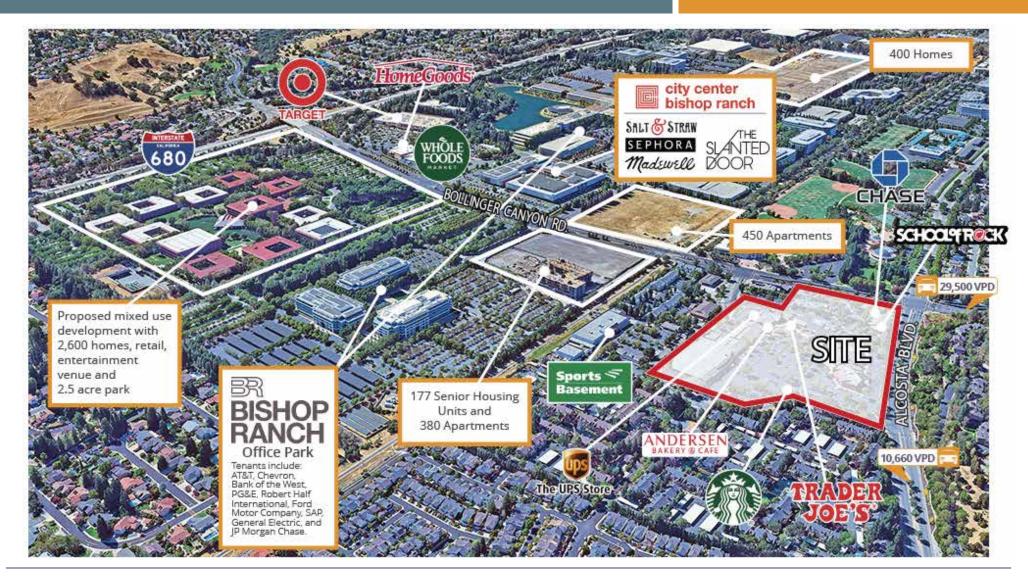

#### Everyday Destinations. Extraordinary Locations.

The Marketplace at San Ramon is a neighborhood retail center located in San Ramon, California. The center's affluent trade area is comprised of a strong residential population and a significant daytime population. Major employers include Chevron, General Electric, PG&E, Bank of the West, UPS, AT&T, and IBM. This necessity-based retail center is less than a mile from Highway 680 off Bollinger Canyon Road and serves both the community and daytime work population.

#### TRAFFIC COUNTS

Bollinger Canyon Road & Marketplace......29,500 ADT Alcosta Blvd. .....10,660 ADT