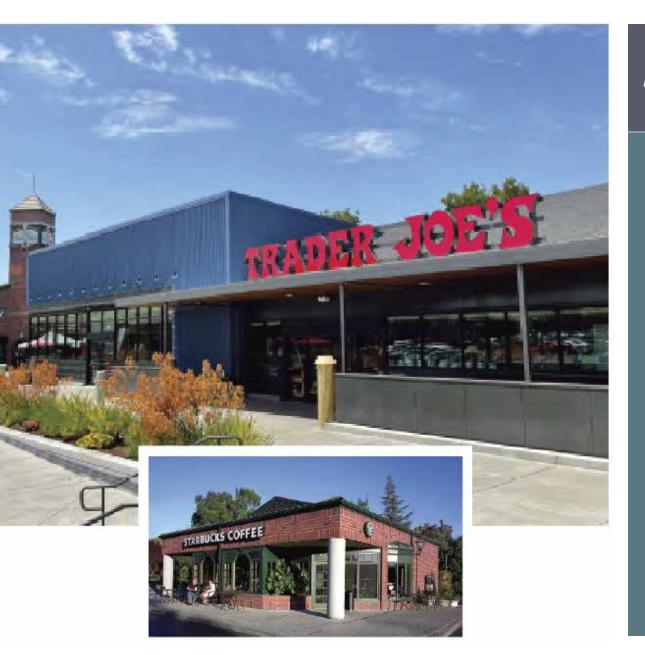

#### Everyday Destinations. Extraordinary Locations.

The Marketplace at San Ramon is a neighborhood retail center located in San Ramon, California. The center's affluent trade area is comprised of a strong residential population and a significant daytime population. Major employers include Chevron, General Electric, PG&E, Bank of the West, UPS, AT&T, and IBM. This necessity-based retail center is less than a mile from Highway 680 off Bollinger Canyon Road and serves both the community and daytime work population.

### THE MARKETPLACE AT SAN RAMON

SAN RAMON, CALIFORNIA | TOTAL SQUARE FEET: 126,497

300 Market Place, San Ramon, CA 94583