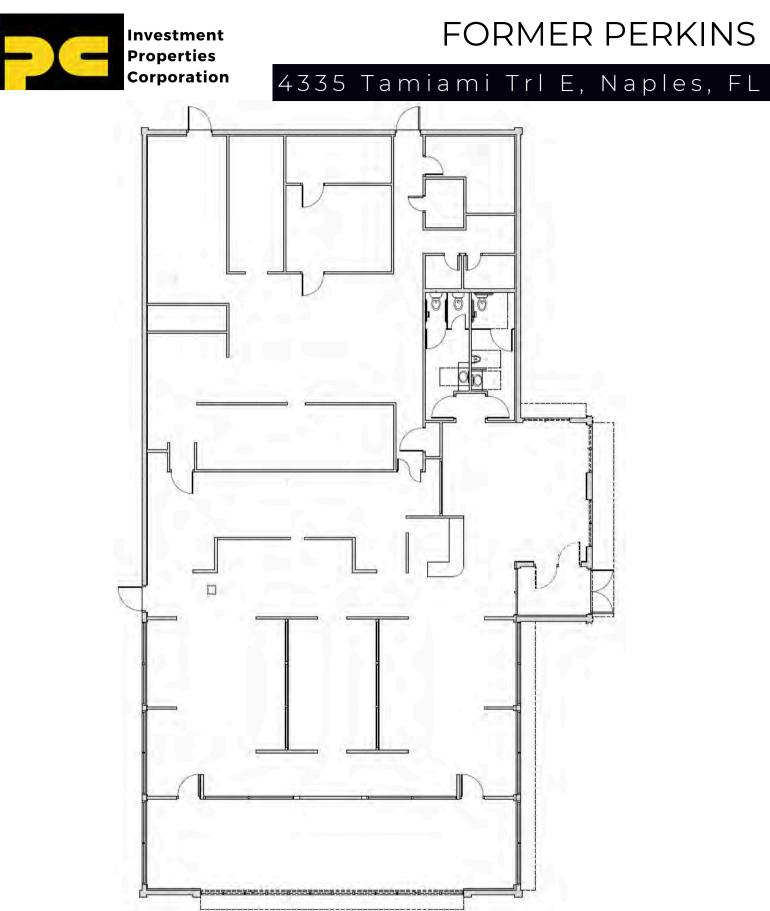

## Retail / Restaurant Location

5,854 +/- square foot retail/restaurant property conveniently located on **Tamiami Trail East (US 41)**, in Naples, Florida. Great visibility and close to Downtown and 5th Avenue. Surrounded by medical, retail, and residential communities. Please call for details.

BUILDING SIZE:5,854 SF +/-BASE RENT:\$30.75 PSF NNN<br/>(\$180,000)ZONING:C-3LAND SIZE:1.84 acres

CONTACT 📞 (239) 261-3400 x 179

Clint Sherwood, CCIM ext. 179, clint@ipcnaples.com

Investment Properties Corporation of Naples 3838 Tamiami Trail North Suite 402 Naples Florida 34103-3586 Tel: 239-261-3400 Fax: 249-261-7579 www.ipcnaples.com Licensed Real Estate Broker