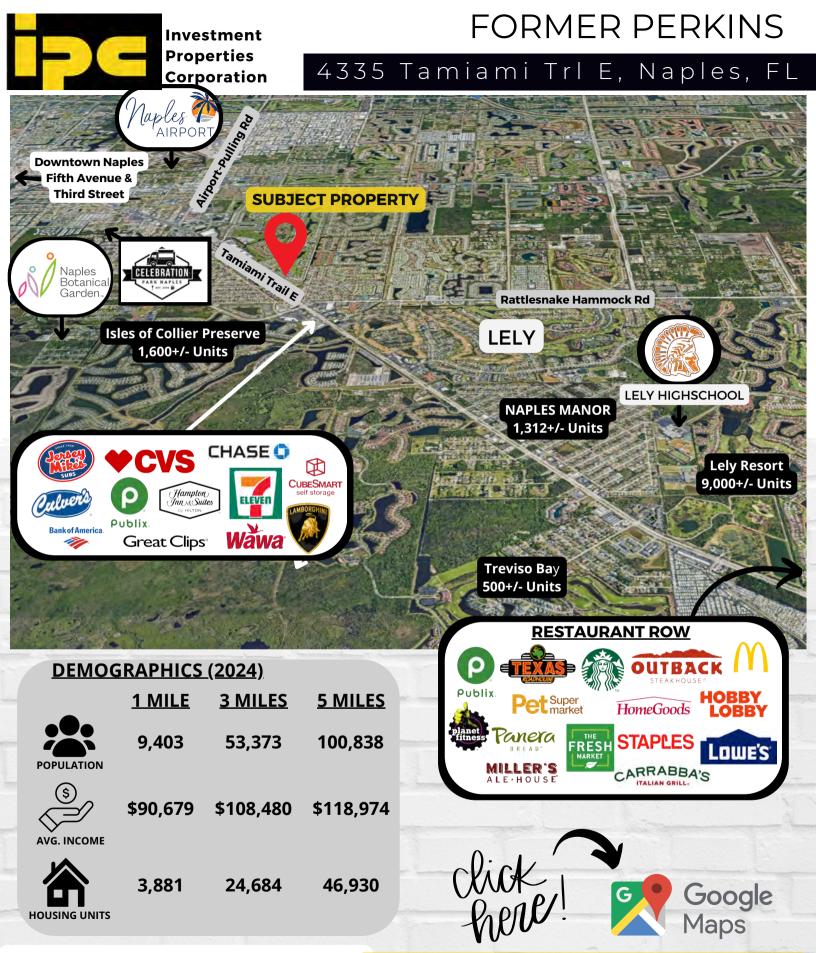

## Retail / Restaurant Location

5,854 +/- square foot retail/restaurant property conveniently located on **Tamiami Trail East (US 41)**, in Naples, Florida. Great visibility and close to Downtown and 5th Avenue. Surrounded by medical, retail, and residential communities. Please call for details.