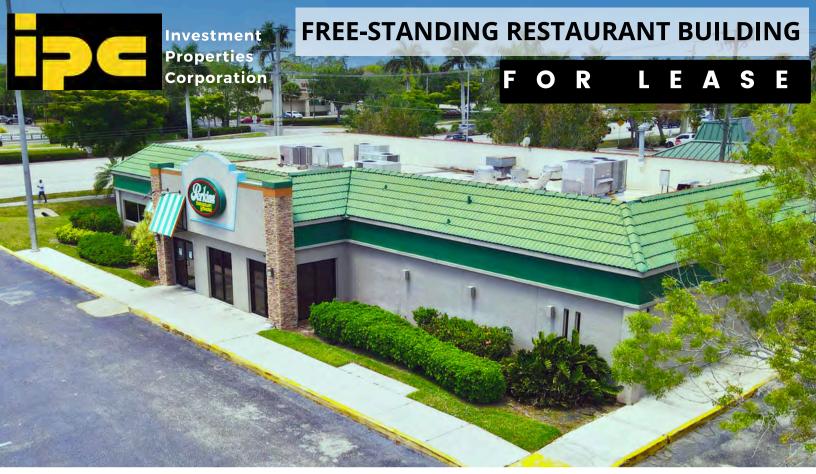

## 4335 Tamiami Trail East Naples, FL 34112

## Retail / Restaurant Location

5,854 +/- square foot retail/restaurant property conveniently located on **Tamiami Trail East (US 41)**, in Naples, Florida. Great visibility and close to Downtown and 5th Avenue. Surrounded by medical, retail, and residential communities. Please call for details.

BUILDING SIZE:5,854 SF +/-BASE RENT:\$30.75 PSF NNN<br/>(\$180,000)ZONING:C-3LAND SIZE:1.84 acres

CONTACT 📞 (239) 261-3400 x 179

Clint Sherwood, CCIM ext. 179, clint@ipcnaples.com

Investment Properties Corporation of Naples 3838 Tamiami Trail North Suite 402 Naples Florida 34103-3586 Tel: 239-261-3400 Fax: 249-261-7579 www.ipcnaples.com Licensed Real Estate Broker