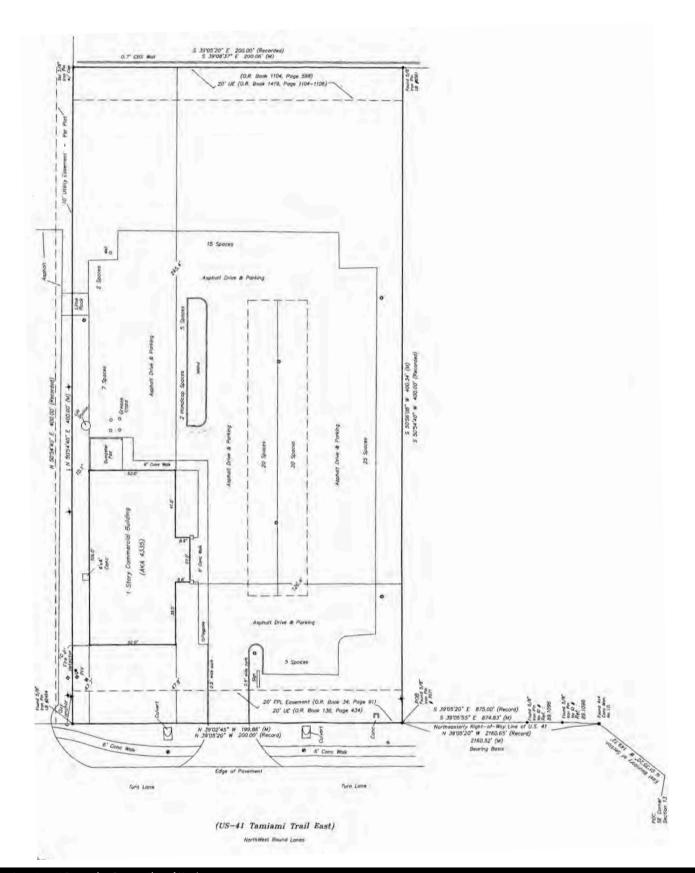

BUILDING SIZE:5,854 SF +/-BASE RENT:\$30.75 PSF NNN<br/>(\$180,000)ZONING:C-3LAND SIZE:1.84 acres

CONTACT 📞 (239) 261-3400 x 179

Clint Sherwood, CCIM ext. 179, clint@ipcnaples.com

Investment Properties Corporation of Naples 3838 Tamiami Trail North Suite 402 Naples Florida 34103-3586 Tel: 239-261-3400 Fax: 249-261-7579 www.ipcnaples.com Licensed Real Estate Broker