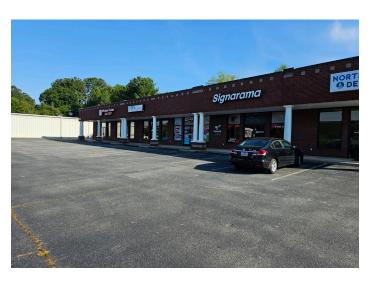

# ±1,500 SF RETAIL SPACE FOR LEASE

4132 Clemson Blvd, Anderson, SC 26921

Lease Rate: \$15 / SF + NNN

- Great Retail Opportunity to Lease in Anderson, SC
- Building & Monument Signage Available
- End Cap Suite with Great Frontage on Clemson Blvd
- Close Proximity to I-85

**AVAILABLE SPACE** ±1,500 SF

**864.704.1040** LeeGreenville.com

## **PROPERTY OVERVIEW**

| PROPERTY NAME      | Northridge Center<br>4132 Clemson Blvd |
|--------------------|----------------------------------------|
| ТҮРЕ               | Retail                                 |
| TOTAL AVAILABLE SF | ±1,500 SF                              |
| TOTAL BUILDING SF  | ±8,400 SF                              |
| TAX MAP #          | 930901032                              |
| COUNTY             | Anderson                               |
| CITY LIMITS        | No                                     |
| ZONING             | C2; Commercial                         |
| YEAR BUILT         | 2004                                   |
| SIGNAGE            | Yes; Building &<br>Monument Signage    |
| ROAD FRONTAGE      | Clemson Blvd                           |
| PARKING            | Ample                                  |
| SUBMARKET          | Clemson Blvd                           |