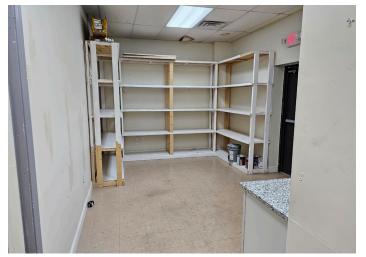

--|
| ТҮРЕ               | Retail                                 |
| TOTAL AVAILABLE SF | ±1,500 SF                              |
| TOTAL BUILDING SF  | ±8,400 SF                              |
| TAX MAP #          | 930901032                              |
| COUNTY             | Anderson                               |
| CITY LIMITS        | No                                     |
| ZONING             | C2; Commercial                         |
| YEAR BUILT         | 2004                                   |
| SIGNAGE            | Yes; Building &<br>Monument Signage    |
| ROAD FRONTAGE      | Clemson Blvd                           |
| PARKING            | Ample                                  |
| SUBMARKET          | Clemson Blvd                           |









## **PHOTOS**



















864.704.1040 LeeGreenville.com

## **GREENVILLE OFFICE**

201 W. McBee Ave, Suite 400 Greenville, SC 29601

#### **SPARTANBURG OFFICE**

320 E. Main Street, Suite 430 Spartanburg, SC 29302

All information furnished regarding the properties and information in this packet is from sources deemed reliable, but no warranty or representation is made to the accuracy thereof and same is submitted to errors, omissions, change of price, rental or other conditions prior to sale, lease or financing or withdrawal without notice.

No liability of any kind is to be imposed on the broker herein.

## LEARN MORE GIVE US A CALL



Andrew Harrill, CCIM
Senior Vice President
864.607.7223
aharrill@lee-associates.com



Joey Schirripa Associate 864.569.6951 jschirripa@lee-associates.com