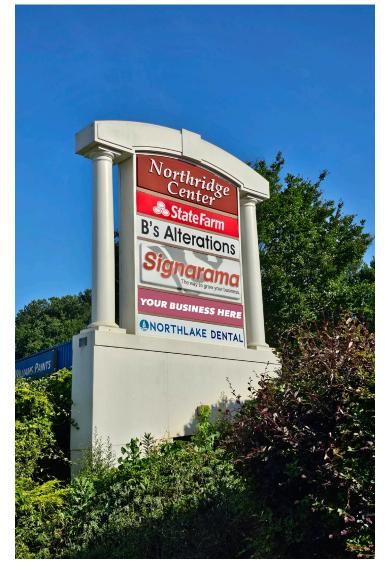

## **PROPERTY OVERVIEW**

| PROPERTY NAME      | Northridge Center<br>4132 Clemson Blvd |
|--------------------|----------------------------------------|
| ТҮРЕ               | Retail                                 |
| TOTAL AVAILABLE SF | ±1,500 SF                              |
| TOTAL BUILDING SF  | ±8,400 SF                              |
| TAX MAP #          | 930901032                              |
| COUNTY             | Anderson                               |
| CITY LIMITS        | No                                     |
| ZONING             | C2; Commercial                         |
| YEAR BUILT         | 2004                                   |
| SIGNAGE            | Yes; Building &<br>Monument Signage    |
| ROAD FRONTAGE      | Clemson Blvd                           |
| PARKING            | Ample                                  |
| SUBMARKET          | Clemson Blvd                           |

## **PHOTOS**

864.704.1040 LeeGreenville.com