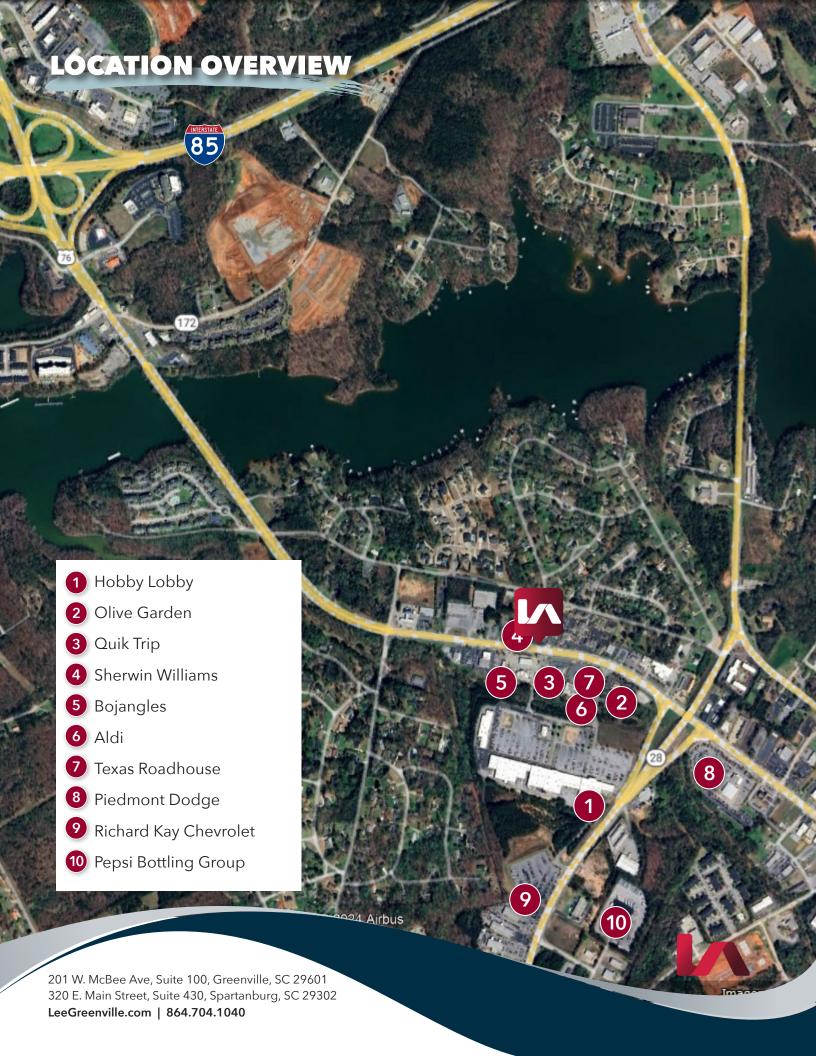

## **PROPERTY OVERVIEW**

| PROPERTY NAME      | Northridge Center<br>4132 Clemson Blvd |
|--------------------|----------------------------------------|
| ТҮРЕ               | Retail                                 |
| TOTAL AVAILABLE SF | ±1,500 SF                              |
| TOTAL BUILDING SF  | ±8,400 SF                              |
| TAX MAP #          | 930901032                              |
| COUNTY             | Anderson                               |
| CITY LIMITS        | No                                     |
| ZONING             | C2; Commercial                         |
| YEAR BUILT         | 2004                                   |
| SIGNAGE            | Yes; Building &<br>Monument Signage    |
| ROAD FRONTAGE      | Clemson Blvd                           |
| PARKING            | Ample                                  |
| SUBMARKET          | Clemson Blvd                           |