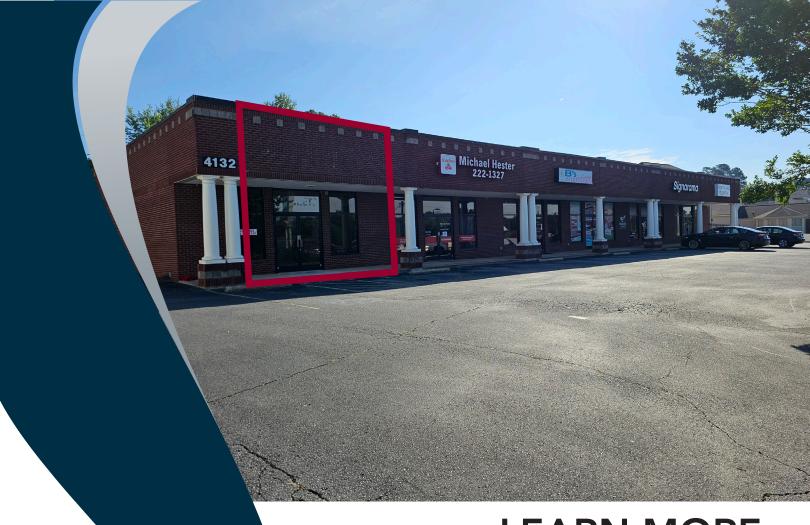

# ±1,500 SF RETAIL SPACE FOR LEASE

4132 Clemson Blvd, Anderson, SC 26921

Lease Rate: \$15 / SF + NNN

- Great Retail Opportunity to Lease in Anderson, SC
- Building & Monument Signage Available
- End Cap Suite with Great Frontage on Clemson Blvd
- Close Proximity to I-85

**AVAILABLE SPACE** ±1,500 SF

**864.704.1040** LeeGreenville.com

## LEARN MORE GIVE US A CALL

Andrew Harrill, CCIM
Senior Vice President
864.607.7223
aharrill@lee-associates.com

Joey Schirripa Associate 864.569.6951 jschirripa@lee-associates.com