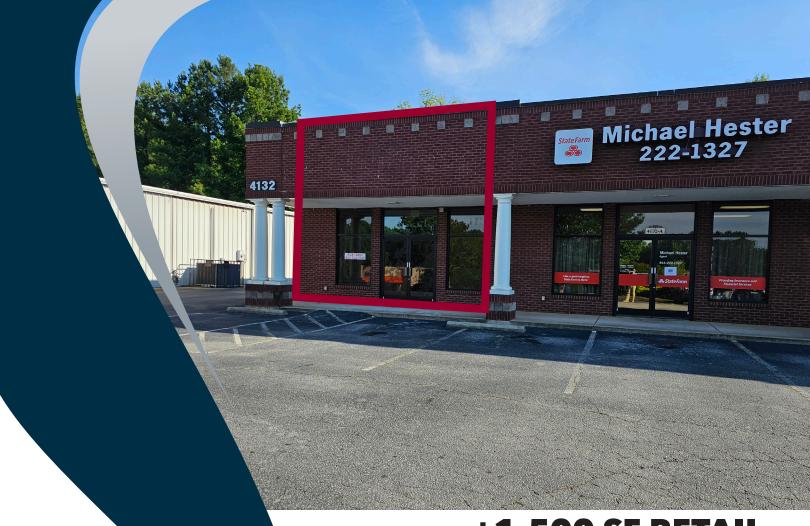

# ±1,500 SF RETAIL SPACE FOR LEASE

4132 Clemson Blvd, Anderson, SC 26921

Lease Rate: \$15 / SF + NNN

- Great Retail Opportunity to Lease in Anderson, SC
- Building & Monument Signage Available
- End Cap Suite with Great Frontage on Clemson Blvd
- Close Proximity to I-85

**AVAILABLE SPACE** ±1,500 SF

**864.704.1040** LeeGreenville.com

## **PROPERTY OVERVIEW**

| PROPERTY NAME      | Northridge Center<br>4132 Clemson Blvd |
|--------------------|----------------------------------------|
| ТҮРЕ               | Retail                                 |
| TOTAL AVAILABLE SF | ±1,500 SF                              |
| TOTAL BUILDING SF  | ±8,400 SF                              |
| TAX MAP #          | 930901032                              |
| COUNTY             | Anderson                               |
| CITY LIMITS        | No                                     |
| ZONING             | C2; Commercial                         |
| YEAR BUILT         | 2004                                   |
| SIGNAGE            | Yes; Building &<br>Monument Signage    |
| ROAD FRONTAGE      | Clemson Blvd                           |
| PARKING            | Ample                                  |
| SUBMARKET          | Clemson Blvd                           |