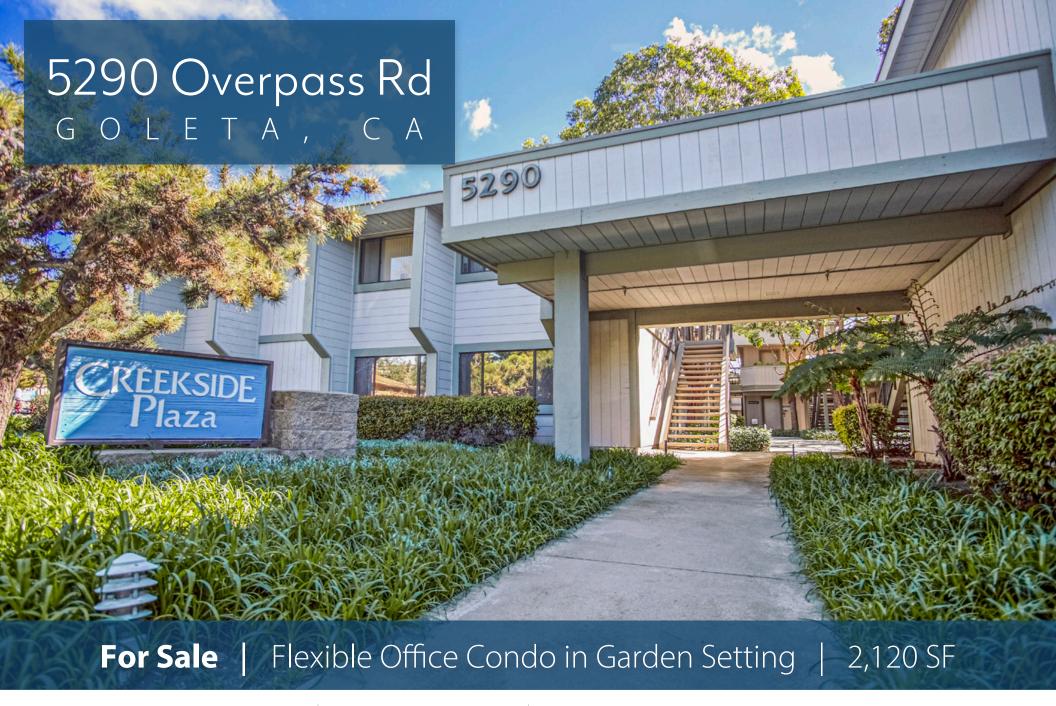

## PROPERTY SUMMARY

Office condo available for sale at Creekside Plaza, a garden-style complex with walking and biking trails nearby. Location offers easy access to Hwy 101, Magnolia Shopping Center, downtown Santa Barbara, and Santa Barbara Airport. This second-floor, elevator-served unit features multiple entrances and is currently 100% leased to multiple tenants (one lease expires in November 2025, the rest are month-tomonth). Short-term leases allow flexibility for either an investor or an owner-user to utilize all or a portion of the property.

## OFFERING DETAILS

Unit: 220

Price: \$880,000

4.7% **Cap Rate:** 

> NOI: \$41,240

2,120 SF Size:

2nd floor Floor

**Elevator** Yes