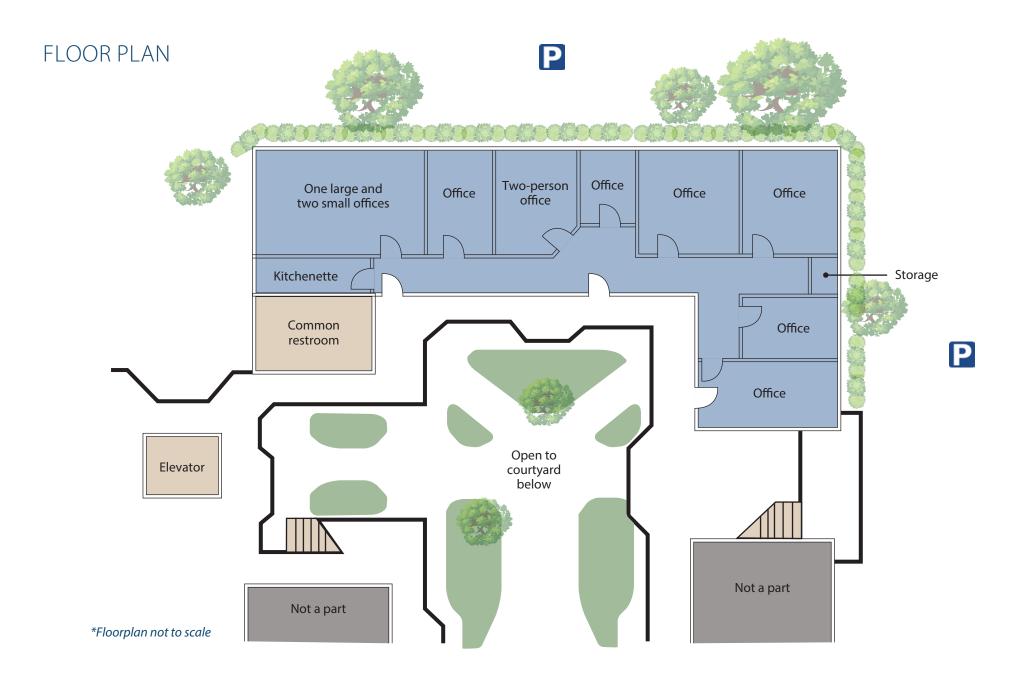

## OFFERING DETAILS

Unit: 220

Price: \$880,000

4.7% **Cap Rate:** 

> NOI: \$41,240

2,120 SF Size:

2nd floor Floor

**Elevator** Yes

Parking: 8 assigned spaces,

plus ample guest

parking

Restrooms: Common

> \$1,885/month HOA:

APN: 065-660-058

OI Zoning:

> HVAC Yes