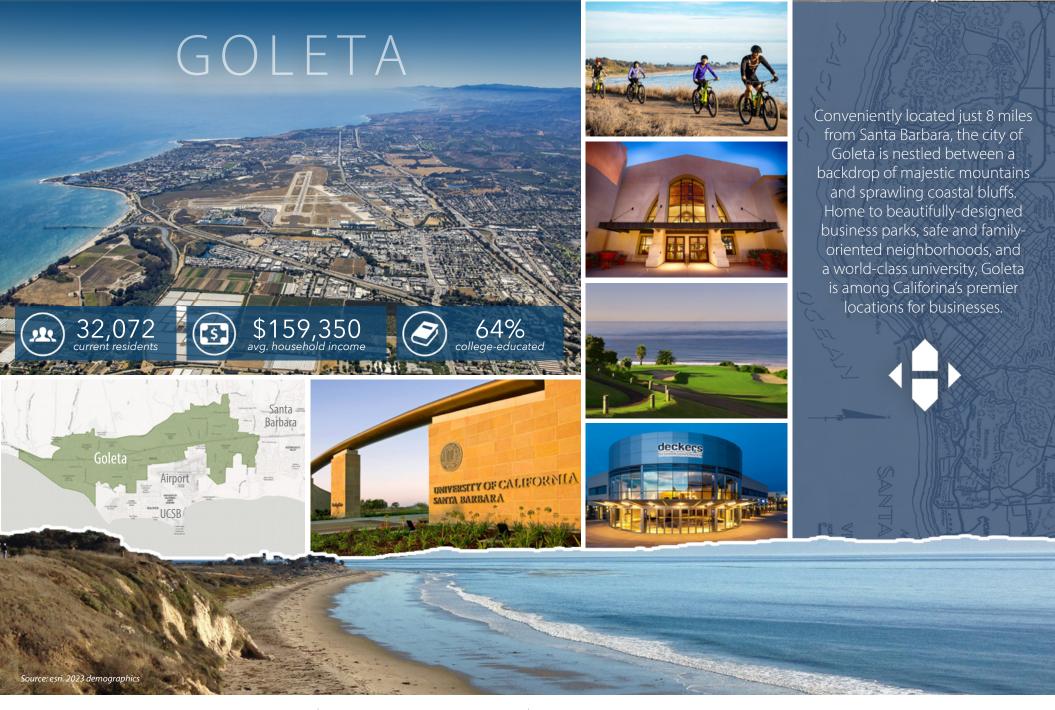

y for either an investor or an owner-user to utilize all or a portion of the property.







Experience. Integrity. Trust. Since 1993

Liam Murphy, ccim 805.898.4385 liam@hayescommercial.com lic. 01439777







## OFFERING DETAILS

Unit: 220

Price: \$880,000

4.7% **Cap Rate:** 

> NOI: \$41,240

2,120 SF Size:

2nd floor Floor

**Elevator** Yes

Parking: 8 assigned spaces,

plus ample guest

parking

Restrooms: Common

> \$1,885/month HOA:

APN: 065-660-058

OI Zoning:

> HVAC Yes

Call listing agents; To Show:

please

do not disturb

tenants



Liam Murphy, ccim 805.898.4385 <u>liam@hayescommercial.com</u> lic. 01439777





Directory



Liam Murphy, ccim 805.898.4385 liam@hayescommercial.com lic. 01439777





Liam Murphy, ccim 805.898.4385 liam@hayescommercial.com lic. 01439777





Liam Murphy, ccim 805.898.4385 liam@hayescommercial.com lic, 01439777