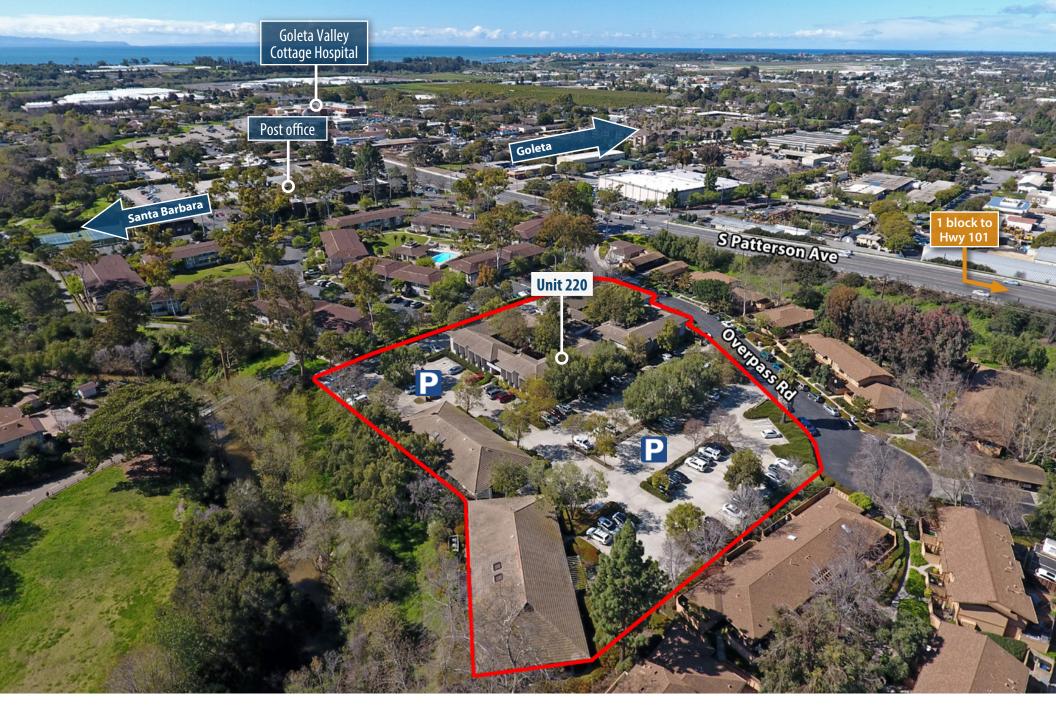

## PROPERTY SUMMARY

Office condo available for sale at Creekside Plaza, a garden-style complex with walking and biking trails nearby. Location offers easy access to Hwy 101, Magnolia Shopping Center, downtown Santa Barbara, and Santa Barbara Airport. This second-floor, elevator-served unit features multiple entrances and is currently 100% leased to multiple tenants (one lease expires in November 2025, the rest are month-tomonth). Short-term leases allow flexibility for either an investor or an owner-user to utilize all or a portion of the property.