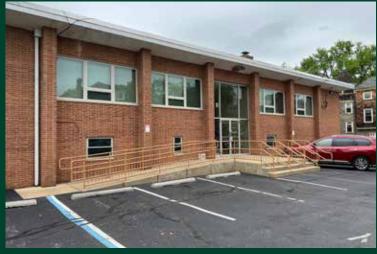

# 1806 N. Van Buren Street

Brandywine Medical Center



1806 N. Van Buren Street & 610 W. 19th Street Wilmington, DE 19802 www.cbre.com/wilmington

MEDICAL OFFICE BUILDING FOR SALE - \$1,450,000



#### Features

- + 7,010+/- square foot medical office building which includes 6,005+/- SF of rentable office space
- +2-story
- + Brick and block construction
- + Parcel #26-014.40-010 and 26-014.40-009
- + Zoned R-3
- + Located near I-95 and Routes 202, 52 and 13



### Photos









## Aerial



#### Location



#### **Contact Us**

#### CBRE, Inc.

3711 Kennett Pike, Suite 210 Wilmington, DE 19807 + 1 302 661 6700 Licensed Real Estate Broker

© 2023 CBRE, Inc. All rights reserved. This information has been obtained from sources believed reliable, but has not been verified for accuracy or completeness. You should conduct a careful, independent investigation of the property and verify all information. Any reliance on this information is solely at your own risk. CBRE and the CBRE logo are service marks of CBRE, Inc. All other marks displayed on this document are the property of their respective owners, and the use of such logos does not imply any affiliation with or endorsement of CBRE. Photos herein are the property of their respective owners. Use of these images w