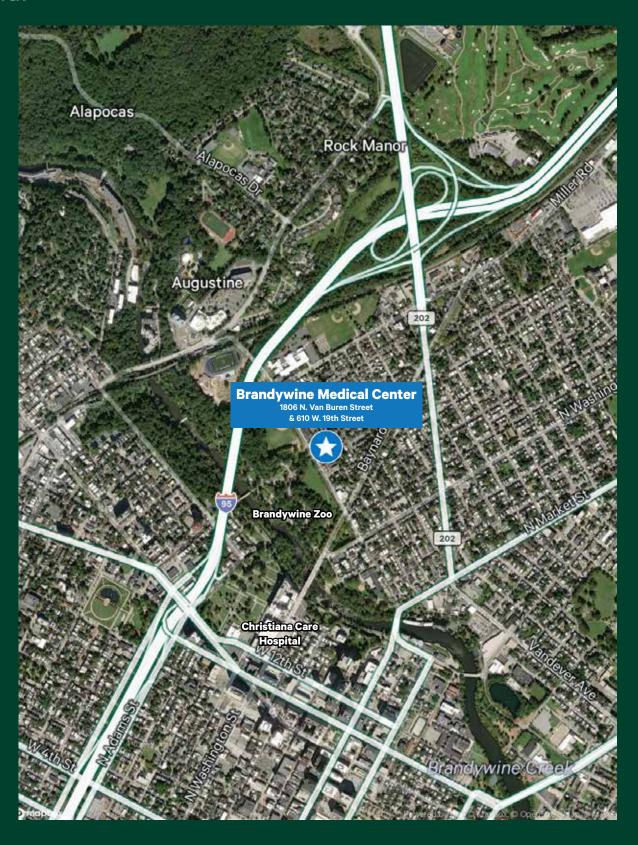

# 1806 N. Van Buren Street

Brandywine Medical Center



1806 N. Van Buren Street & 610 W. 19th Street Wilmington, DE 19802 www.cbre.com/wilmington

MEDICAL OFFICE BUILDING FOR SALE - \$1,450,000



#### Features

- + 7,010+/- square foot medical office building which includes 6,005+/- SF of rentable office space
- +2-story
- + Brick and block construction
- + Parcel #26-014.40-010 and 26-014.40-009
- + Zoned R-3
- + Located near I-95 and Routes 202, 52 and 13



### Photos









## Aerial



#### Location



#### **Contact Us**

#### CBRE, Inc.

3711 Kennett Pike, Suite 210 Wilmington, DE 19807 + 1 302 661 6700 Licensed Real Estate Broker

© 2023 CBRE, Inc. All rights reserved. This information has been obtained from sources believed reliable, but has not been verified for accuracy or completeness. You should conduct a careful, independent investigation of the property and verify all information. Any reliance on this information is solely at your own risk. CBRE and the CBRE logo are service marks of CBRE, Inc. All other marks displayed on this document are the property of their respective owners, and the use of such logos does not imply any affiliation with or endorsement of CBRE. Photos herein are the property of their respective owners. Use of these images without the expr