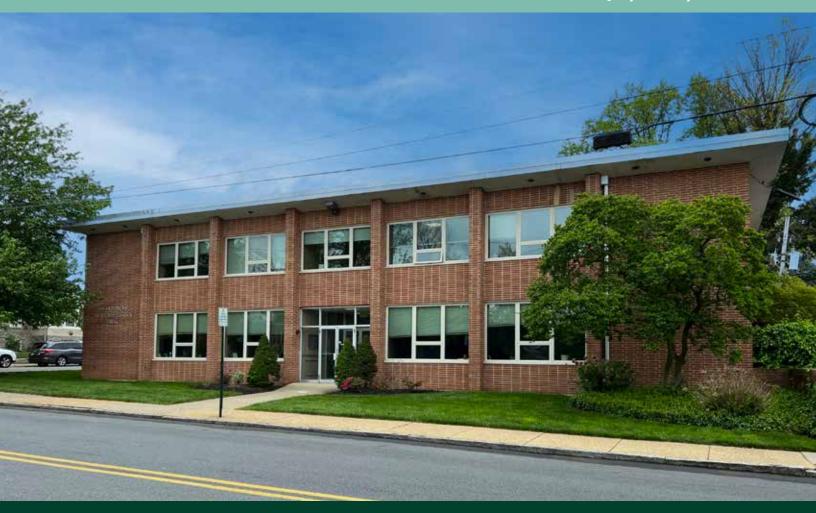

#### Features

- + 7,010+/- square foot medical office building which includes 6,005+/- SF of rentable office space
- +2-story
- + Brick and block construction
- + Parcel #26-014.40-010 and 26-014.40-009
- + Zoned R-3
- + Located near I-95 and Routes 202, 52 and 13

### Photos