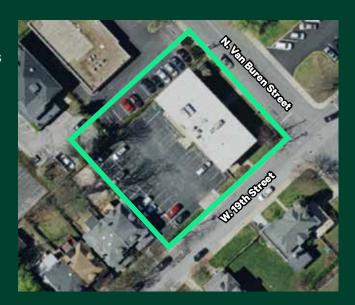

# 1806 N. Van Buren Street

Brandywine Medical Center



1806 N. Van Buren Street & 610 W. 19th Street Wilmington, DE 19802 www.cbre.com/wilmington

MEDICAL OFFICE BUILDING FOR SALE - \$1,450,000



#### Features

- + 7,010+/- square foot medical office building which includes 6,005+/- SF of rentable office space
- +2-story
- + Brick and block construction
- + Parcel #26-014.40-010 and 26-014.40-009
- + Zoned R-3
- + Located near I-95 and Routes 202, 52 and 13



### Photos









## Aerial



#### Location



#### **Contact Us**

#### CBRE, Inc.

3711 Kennett Pike, Suite 210 Wilmington, DE 19807 + 1 302 661 6700 Licensed Real Estate Broker

© 2023 CBRE, Inc. All rights reserved. This information has been obtained from sources believed reliable, but has not been verified for accuracy or completeness. You should conduct a careful, independent investigation of the property and verify all information. Any reliance on this information is solely at your own risk. CBRE and the CBRE logo are service marks of CBRE, Inc. All other marks displayed on this document are the property of their respective owners, and the use of such logos does not imply any affiliation with or endorsement of CBRE. Photos herein are the property of their respective owners. Use