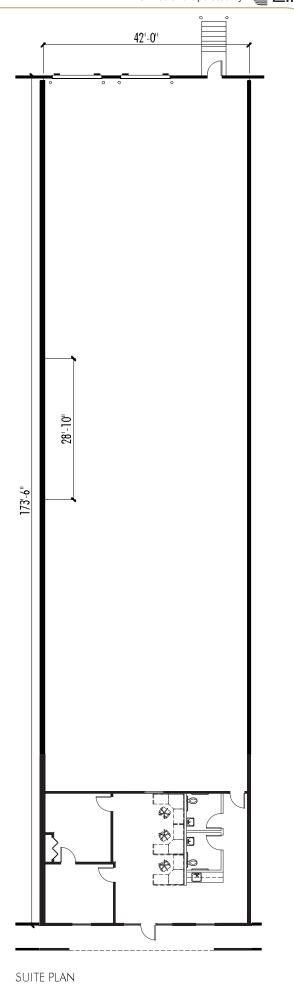

## SUITE F FLOORPLAN

| <b>Building Summary</b> |                |
|-------------------------|----------------|
| MINIMUM CLEAR HEIGHT    | ±20'-3         |
| MAXIMUM CLEAR HEIGHT    | ±22'-3         |
| SPRINKLERED             | YES            |
| CONDITIONED WAREHOUSE   | NO             |
| TYP. COLUMN SPACING     | 42'-0 x 28'-10 |

| Suite Summary     |          |  |
|-------------------|----------|--|
| OFFICE SF         | 1,154 SF |  |
| WAREHOUSE SF      | 6,364 SF |  |
| TOTAL SF          | 7,518 SF |  |
| OFFICE PERCENTAGE | 15%      |  |