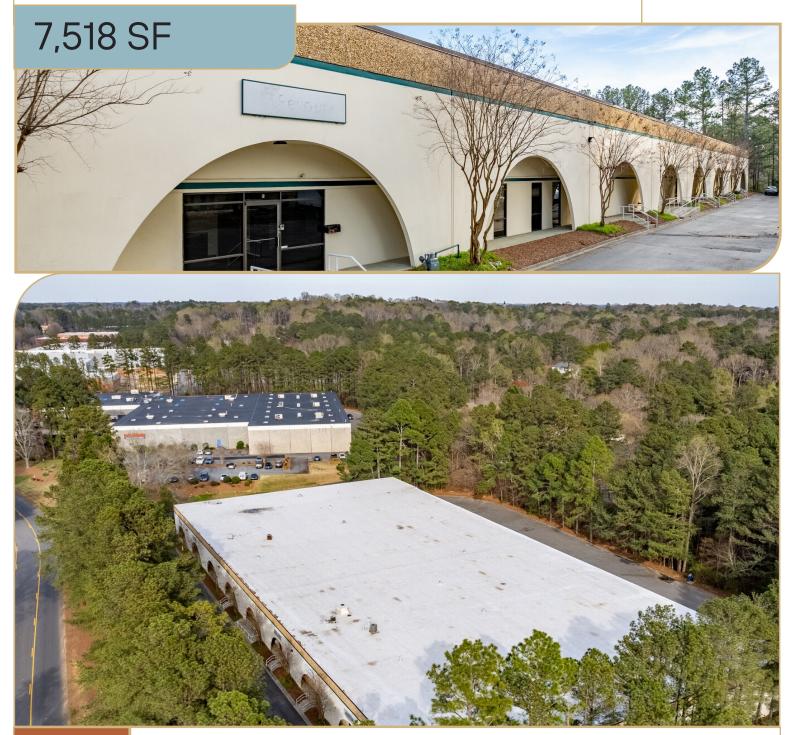

## Peachtree Corners East

5964 Peachtree Corners East | Suite F | Norcross, GA 30071

LEASING INFO & CONTACT Jack Sallis Emily Lafferty 404-804-2773 / Jack.Sallis@streamrealty.com 404-858-4097 / Emily.Lafferty@streamrealty.com

## **PROPERTY HIGHLIGHTS**

| Buidling Area | 68,199 SF                 |
|---------------|---------------------------|
| Suite Area    | 7,518 SF                  |
| Office Area   | 1,154 SF                  |
| Loading       | Two (2) 10'x10' Dock High |

| Clear Height | 20 - 22"             |
|--------------|----------------------|
| Power        | 277/408V 3 Phase     |
| Sprinkler    | Wet System           |
| Improvements | New paint and carpet |