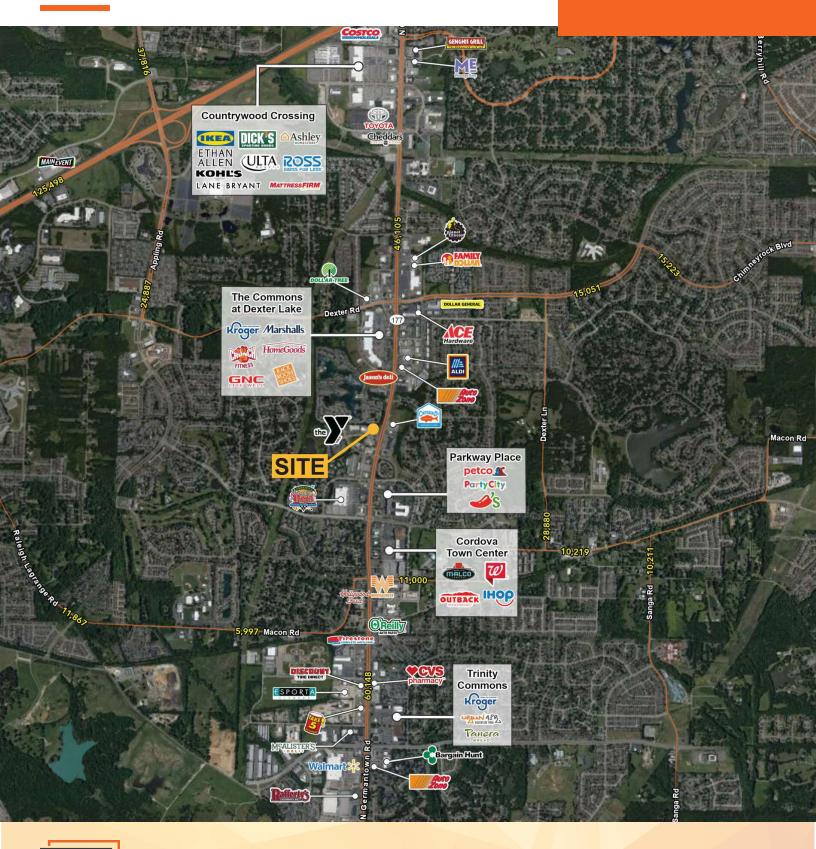

#### **LOCATION DESCRIPTION**

24,800 SF retail center located on the northwest corner of N Germantown Parkway and Club Center Drive in Cordova, Tennessee

#### **PROPERTY HIGHLIGHTS**

- 1,400 SF to 2,800 SF spaces available
- Adjacent to the Cordova Skating Center, Bowling Center and YMCA
- Area retailers include Kroger, Malco Theatres, Marshalls, Crunch Fitness, HomeGoods, Incredible Pizza, Aldi, Ace Hardware, Dollar Tree, Party City, Petco, Walgreens, CVS, Whataburger and more
- Traffic Count (AADT): Germantown Pkwy 46,105