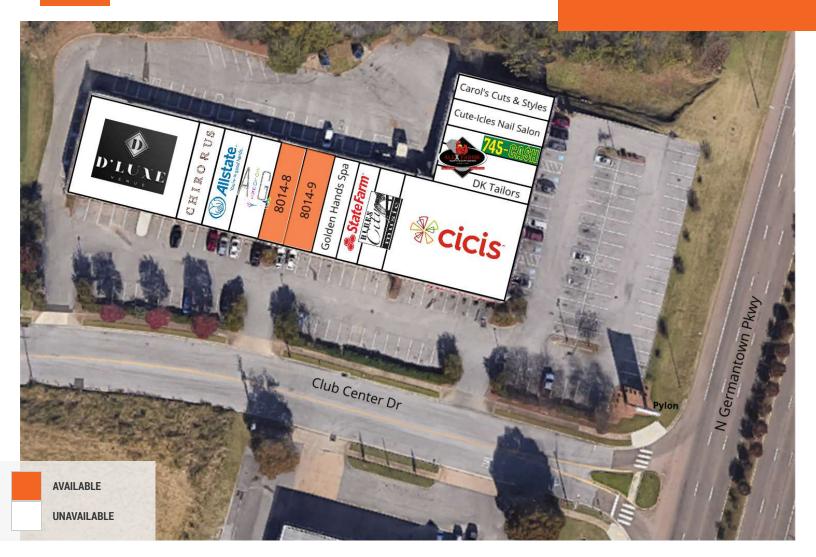

#### **LOCATION DESCRIPTION**

24,800 SF retail center located on the northwest corner of N Germantown Parkway and Club Center Drive in Cordova, Tennessee

#### **PROPERTY HIGHLIGHTS**

- 1,400 SF to 2,800 SF spaces available
- Adjacent to the Cordova Skating Center, Bowling Center and YMCA
- Area retailers include Kroger, Malco Theatres, Marshalls, Crunch Fitness, HomeGoods, Incredible Pizza, Aldi, Ace Hardware, Dollar Tree, Party City, Petco, Walgreens, CVS, Whataburger and more
- Traffic Count (AADT): Germantown Pkwy 46,105