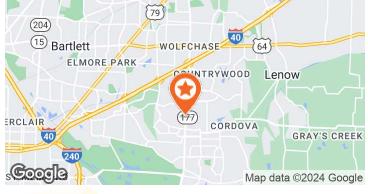

## **FOR LEASE**

| SUITE   | TENANT NAME      | SPACE SIZE | SUITE                 | TENANT NAME                        | SPACE S  |
|---------|------------------|------------|-----------------------|------------------------------------|----------|
| 8014-3  | D'Luxe Venue     | 4,900 SF   | 8014-12               | Blues City Music                   | 2,200 SF |
| 8014-5  | Chiro-R-Us       | 2,100 SF   | 1425-1                | Cicis Pizza                        | 3,970 SF |
| 8014-6  | Allstate         | 1,400 SF   | 1425-2                | DK Tailors                         | 1,115 SF |
| 8014-7  | Colours Salon    | 1,398 SF   | 1425 <mark>-</mark> 3 | Alex Farms Chicken Salad           | 1,400 SF |
| 8014-8  | Available        | 1,400 SF   | 1425-4                | 745-Cash                           | 1,399 SF |
| 8014-9  | Available        | 1,400 SF   | 142 <mark>5-5</mark>  | Cute-Icles Nail Salon              | 1,400 SF |
| 8014-10 | Golden Hands Spa | 1,400 SF   | 1425-6                | Carol's Cuts & <mark>Styles</mark> | 1,400 SF |
| 8014-11 | State Farm       | 1,600 SF   |                       |                                    |          |