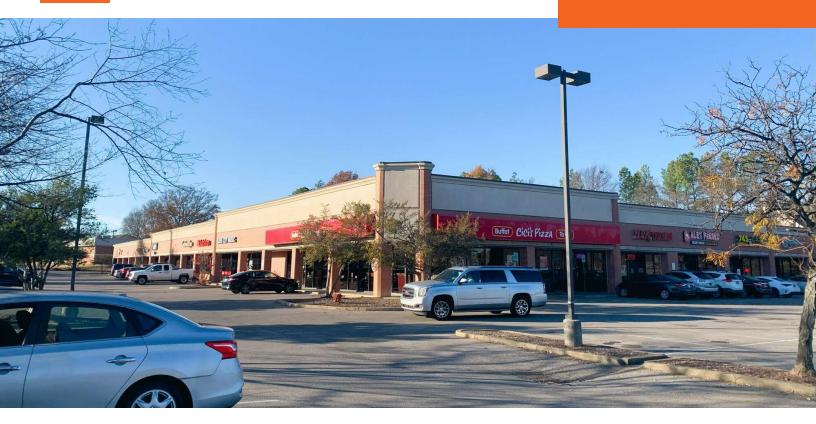

#### **LOCATION DESCRIPTION**

24,800 SF retail center located on the northwest corner of N Germantown Parkway and Club Center Drive in Cordova, Tennessee

#### **PROPERTY HIGHLIGHTS**

- 1,400 SF to 2,800 SF spaces available
- Adjacent to the Cordova Skating Center, Bowling Center and YMCA
- Area retailers include Kroger, Malco Theatres, Marshalls, Crunch Fitness, HomeGoods, Incredible Pizza, Aldi, Ace Hardware, Dollar Tree, Party City, Petco, Walgreens, CVS, Whataburger and more
- Traffic Count (AADT): Germantown Pkwy 46,105