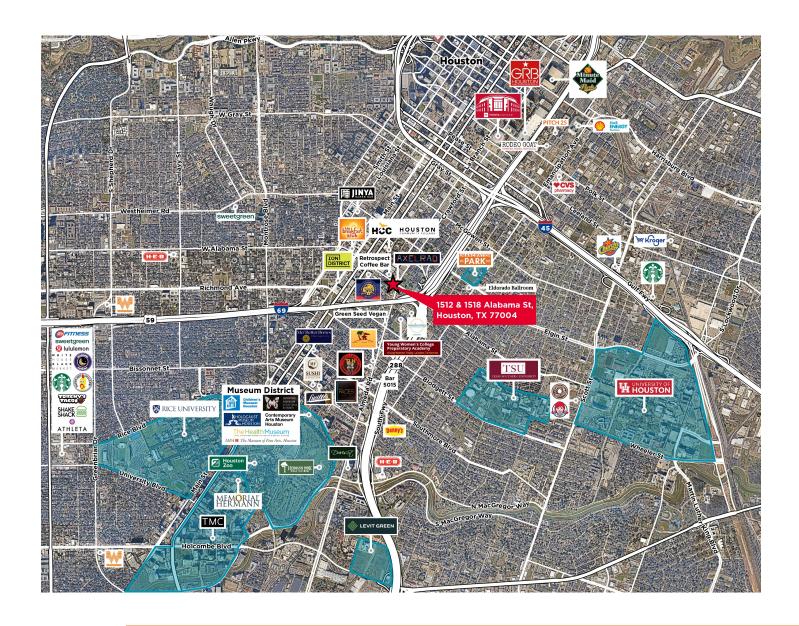

FOR SALE OR LEASE

## 1512 & 1518 ALABAMA STREET

HOUSTON, TX 77004



### Property Highlights

Rare opportunity to purchase or ground lease a ±0.5 AC of land situated on a hard corner at a signalized intersection at the cusp of the Museum District, Midtown, 3rd Ward, and The Texas Medical Center. The property consists of a 3,148 SF building that's move in ready for office users. The site could be ideal for a food & beverage/retail occupier, covered land investor, or boutique office user."

Building SF: 3,148 SF

Land SF: ±1/2 Acre or ±0.5 Acres

### Location





# Aerial Map



#### Traffic Counts

| Almeda Rd.  | 10,011 |
|-------------|--------|
| Alabama St. | 6,935  |



#### FOR MORE INFORMATION, PLEASE CONTACT:



MICHAEL 'MIKE' PITTMAN II, CCIM mike.pittman@cushwake.com +1 832 765 8613