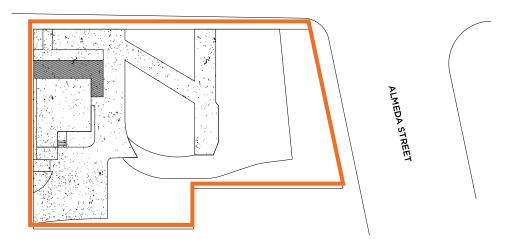

### Property Highlights

Rare opportunity to purchase or ground lease a ±0.5 AC of land situated on a hard corner at a signalized intersection at the cusp of the Museum District, Midtown, 3rd Ward, and The Texas Medical Center. The property consists of a 3,148 SF building that's move in ready for office users. The site could be ideal for a food & beverage/retail occupier, covered land investor, or boutique office user."

Building SF: 3,148 SF

Land SF: ±1/2 Acre or ±0.5 Acres