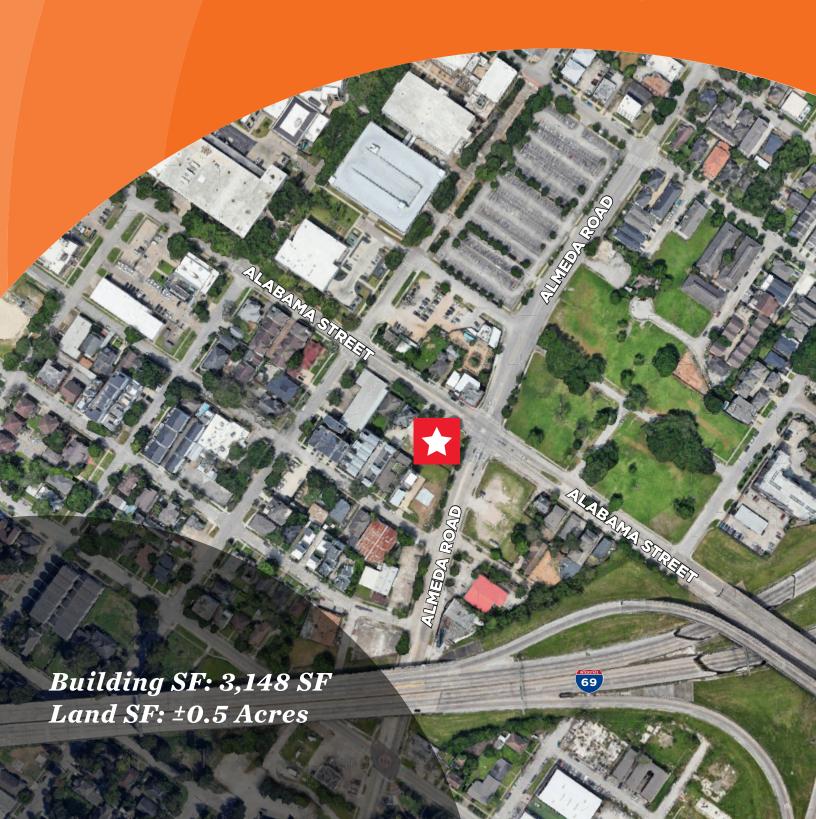

### Property Highlights

Rare opportunity to purchase or ground lease a ±0.5 AC of land situated on a hard corner at a signalized intersection at the cusp of the Museum District, Midtown, 3rd Ward, and The Texas Medical Center. The property consists of a 3,148 SF building that's move in ready for office users. The site could be ideal for a food & beverage/retail occupier, covered land investor, or boutique office user."

Building SF: 3,148 SF

Land SF: ±1/2 Acre or ±0.5 Acres

# Aerial Map

#### Traffic Counts

| Almeda Rd.  | 10,011 |
|-------------|--------|
| Alabama St. | 6,935  |