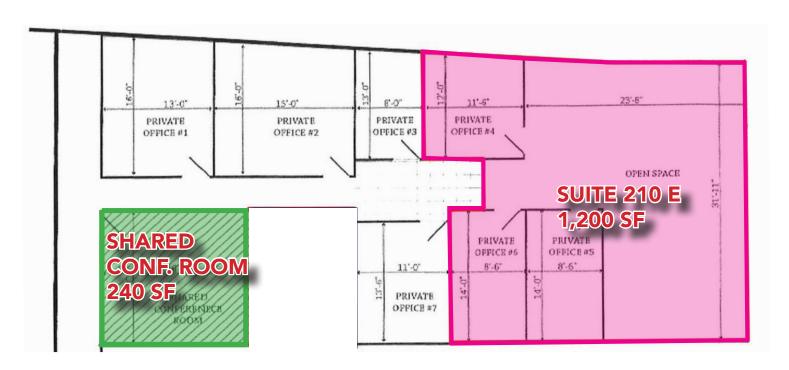

## 192 E Bay Street | Charleston, SC

Looking to downsize? Or just need a small office to get out of the house? Second floor executive office suites now available for lease at 192 East Bay St in the heart of historic downtown Charleston. The entrance to the building is directly to the right of the prominent local restaurant, Slightly North of Broad. Accessible by key FOB, a hallway with exposed brick, mirrors and tiles leads you to the elevator or stairs that you can take up to the second floor suites. 210-E is 1,200 SF with three private offices. Suite have brand new HVAC, carpet, paint, lighting, and ceiling tiles. Suite has access to a 240 SF shared conference room at the end of the hall. Brand new lighting, flooring, ceiling tiles and updates to the common area hallway, and a brand new roof was recently installed over the spaces as well. From this location you can easily walk to a number of downtown Charleston's great parks, restaurants,

bars, and shopping.

Available: Suite 210 E

Lease Rate: \$2,700 (Monthly)

**Gross Lease** 

SF: 1,200 SF

Tax ID: 458-09-02-085; 086

Source: ©2022 Kalibrate Technologies (Q1 2022).

Average Daily Traffic Volume **\( Up to 6,000 vehicles per day )** 