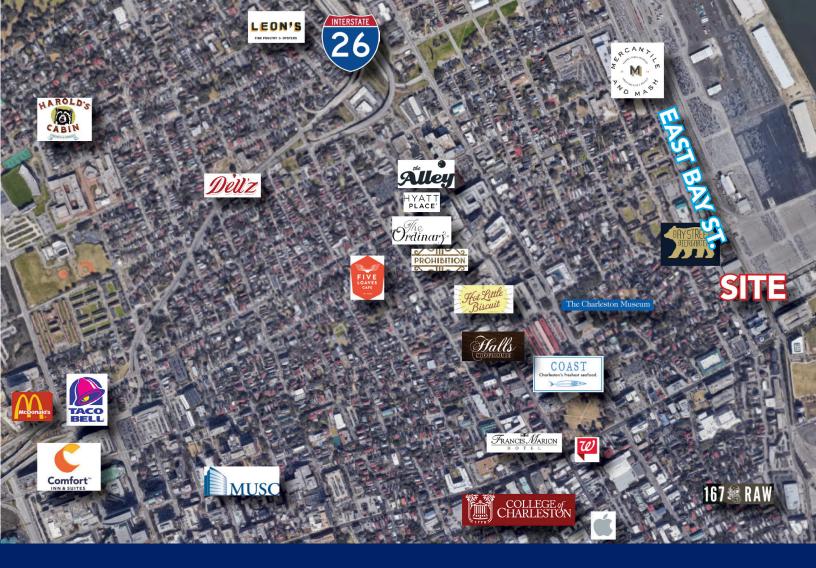

## 192 E Bay Street | Charleston, SC

Looking to downsize? Or just need a small office to get out of the house? Second floor executive office suites now available for lease at 192 East Bay St in the heart of historic downtown Charleston. The entrance to the building is directly to the right of the prominent local restaurant, Slightly North of Broad. Accessible by key FOB, a hallway with exposed brick, mirrors and tiles leads you to the elevator or stairs that you can take up to the second floor suites. 210-E is 1,200 SF with three private offices. Suite have brand new HVAC, carpet, paint, lighting, and ceiling tiles. Suite has access to a 240 SF shared conference room at the end of the hall. Brand new lighting, flooring, ceiling tiles and updates to the common area hallway, and a brand new roof was recently installed over the spaces as well. From this location you can easily walk to a number of downtown Charleston's great parks, restaurants,

bars, and shopping.

Available: Suite 210 E

Lease Rate: \$2,700 (Monthly)

**Gross Lease** 

SF: 1,200 SF

Tax ID: 458-09-02-085; 086

Source: ©2022 Kalibrate Technologies (Q1 2022).

Average Daily Traffic Volume **\( Up to 6,000 vehicles per day )** 