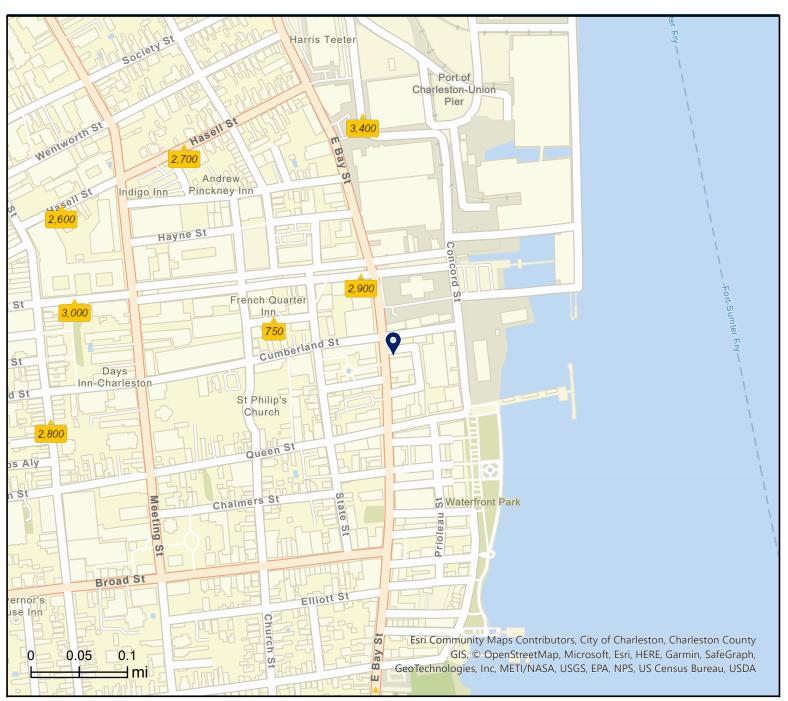

bars, and shopping.

Available: Suite 210 E

Lease Rate: \$2,700 (Monthly)

**Gross Lease** 

SF: 1,200 SF

Tax ID: 458-09-02-085; 086

Source: ©2022 Kalibrate Technologies (Q1 2022).

Average Daily Traffic Volume **\( Up to 6,000 vehicles per day )** 

▲6,001 - 15,000

**▲ 15,001 - 30,000** 

▲ 30,001 - 50,000

▲50,001 - 100,000

▲More than 100,000 per day