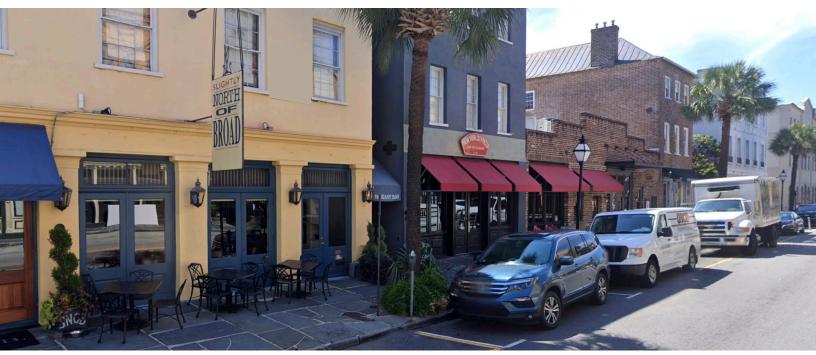

## 192 E Bay Street | Charleston, SC

Looking to downsize? Or just need a small office to get out of the house? Second floor executive office suites now available for lease at 192 East Bay St in the heart of historic downtown Charleston. The entrance to the building is directly to the right of the prominent local restaurant, Slightly North of Broad. Accessible by key FOB, a hallway with exposed brick, mirrors and tiles leads you to the elevator or stairs that you can take up to the second floor suites. 210-E is 1,200 SF with three private offices. Suite have brand new HVAC, carpet, paint, lighting, and ceiling tiles. Suite has access to a 240 SF shared conference room at the end of the hall. Brand new lighting, flooring, ceiling tiles and updates to the common area hallway, and a brand new roof was recently installed over the spaces as well. From this location you can easily walk to a number of downtown Charleston's great parks, restaurants,