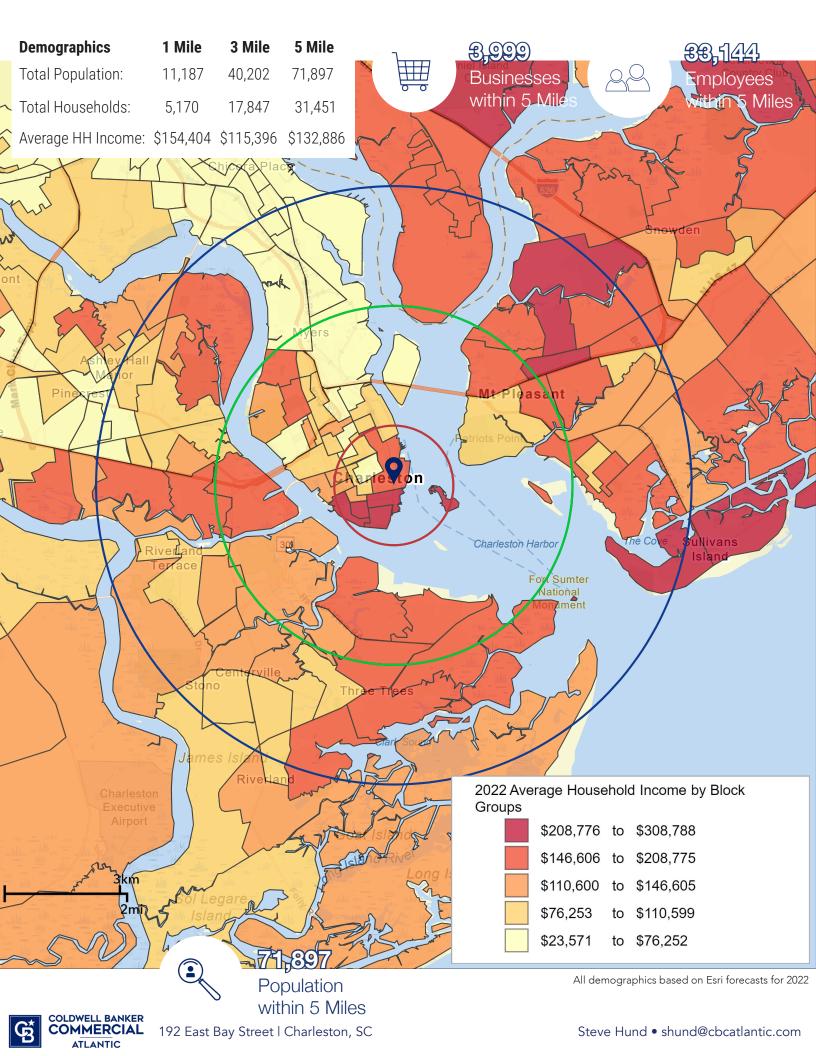

bars, and shopping.

Available: Suite 210 E

Lease Rate: \$2,700 (Monthly)

**Gross Lease** 

SF: 1,200 SF

Tax ID: 458-09-02-085; 086

Source: ©2022 Kalibrate Technologies (Q1 2022).

Average Daily Traffic Volume **\( Up to 6,000 vehicles per day )** 

▲6,001 - 15,000

**▲ 15,001 - 30,000** 

▲ 30,001 - 50,000

▲50,001 - 100,000

▲More than 100,000 per day