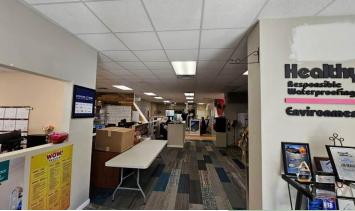

# For Lease | Industrial 79 Cedarhurst Ave, Medford, NY 11763

| Building Size:  | 6,000 sf ±                                         | • | Town of Brookhaven L1                            |
|-----------------|----------------------------------------------------|---|--------------------------------------------------|
| Lot Size:       | $1.24 \text{ acres } \pm$                          | • | Section 574   Block 3   Lot 28                   |
| Offices:        | 50% ±                                              | • | Was Used for Outdoor Storage                     |
| Ceiling Height: | 12' ±                                              | • | Huge Fenced Yard with Cameras                    |
| Loading:        | 1 Drive-in Door                                    | • | Previously had 1 loading dock that can be opened |
| Heat:           | Two 10-ton Heat Pump Units                         |   | back up.                                         |
| Power:          | ± 400 Amps                                         |   |                                                  |
|                 |                                                    |   |                                                  |
| Sale Price:     | \$2,500,000                                        |   | Taxes: \$ 14,612.75 / year ±                     |
| Lease Price:    | 2 Options:                                         |   | (Base year included in rental price)             |
|                 | A) \$7,900/mo. gross for building on +/75 acres or |   | is or                                            |
|                 | B) \$10,500 /mo. gross for entire site             |   |                                                  |
|                 |                                                    |   |                                                  |