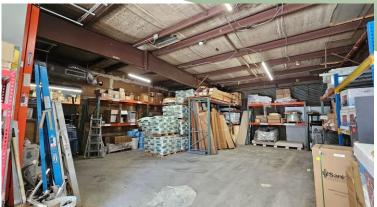

# For Lease | Industrial 79 Cedarhurst Ave, Medford, NY 11763

| Building Size:  | 6,000 sf ±                                         | • | Town of Brookhaven L1                            |
|-----------------|----------------------------------------------------|---|--------------------------------------------------|
| Lot Size:       | $1.24 \text{ acres } \pm$                          | • | Section 574   Block 3   Lot 28                   |
| Offices:        | 50% ±                                              | • | Was Used for Outdoor Storage                     |
| Ceiling Height: | 12' ±                                              | • | Huge Fenced Yard with Cameras                    |
| Loading:        | 1 Drive-in Door                                    | • | Previously had 1 loading dock that can be opened |
| Heat:           | Two 10-ton Heat Pump Units                         |   | back up.                                         |
| Power:          | ± 400 Amps                                         |   |                                                  |
|                 |                                                    |   |                                                  |
| Sale Price:     | \$2,500,000                                        |   | Taxes: \$ 14,612.75 / year ±                     |
| Lease Price:    | 2 Options:                                         |   | (Base year included in rental price)             |
|                 | A) \$7,900/mo. gross for building on +/75 acres or |   | is or                                            |
|                 | B) \$10,500 /mo. gross for entire site             |   |                                                  |
|                 |                                                    |   |                                                  |