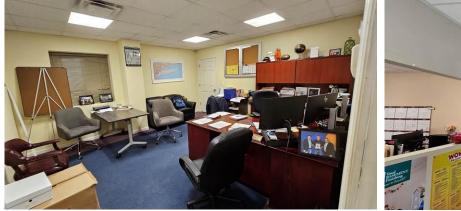

# For Lease | Industrial 79 Cedarhurst Ave, Medford, NY 11763

| Building Size:  | 6,000 sf ±                                         | • | Town of Brookhaven L1                            |
|-----------------|----------------------------------------------------|---|--------------------------------------------------|
| Lot Size:       | $1.24 \text{ acres } \pm$                          | • | Section 574   Block 3   Lot 28                   |
| Offices:        | 50% ±                                              | • | Was Used for Outdoor Storage                     |
| Ceiling Height: | 12' ±                                              | • | Huge Fenced Yard with Cameras                    |
| Loading:        | 1 Drive-in Door                                    | • | Previously had 1 loading dock that can be opened |
| Heat:           | Two 10-ton Heat Pump Units                         |   | back up.                                         |
| Power:          | ± 400 Amps                                         |   |                                                  |
|                 |                                                    |   |                                                  |
| Sale Price:     | \$2,500,000                                        |   | Taxes: \$ 14,612.75 / year ±                     |
| Lease Price:    | 2 Options:                                         |   | (Base year included in rental price)             |
|                 | A) \$7,900/mo. gross for building on +/75 acres or |   | is or                                            |
|                 | B) \$10,500 /mo. gross for entire site             |   |                                                  |
|                 |                                                    |   |                                                  |