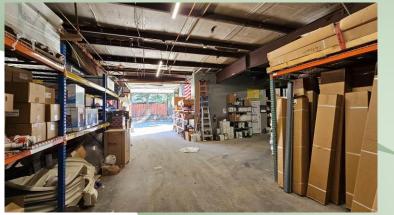

# For Lease | Industrial 79 Cedarhurst Ave, Medford, NY 11763

| Building Size:  | 6,000 sf ±                                         | • | Town of Brookhaven L1                            |
|-----------------|----------------------------------------------------|---|--------------------------------------------------|
| Lot Size:       | $1.24 \text{ acres } \pm$                          | • | Section 574   Block 3   Lot 28                   |
| Offices:        | 50% ±                                              | • | Was Used for Outdoor Storage                     |
| Ceiling Height: | 12' ±                                              | • | Huge Fenced Yard with Cameras                    |
| Loading:        | 1 Drive-in Door                                    | • | Previously had 1 loading dock that can be opened |
| Heat:           | Two 10-ton Heat Pump Units                         |   | back up.                                         |
| Power:          | ± 400 Amps                                         |   |                                                  |
|                 |                                                    |   |                                                  |
| Sale Price:     | \$2,500,000                                        |   | Taxes: \$ 14,612.75 / year ±                     |
| Lease Price:    | 2 Options:                                         |   | (Base year included in rental price)             |
|                 | A) \$7,900/mo. gross for building on +/75 acres or |   | is or                                            |
|                 | B) \$10,500 /mo. gross for entire site             |   |                                                  |
|                 |                                                    |   |                                                  |