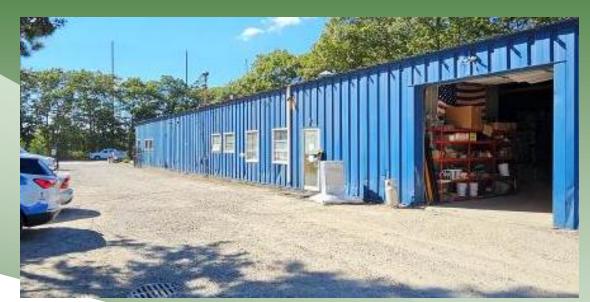

# For Lease | Industrial 79 Cedarhurst Ave, Medford, NY 11763

| Building Size:  | 6,000 sf ±                                         | • | Town of Brookhaven L1                            |
|-----------------|----------------------------------------------------|---|--------------------------------------------------|
| Lot Size:       | $1.24 \text{ acres } \pm$                          | • | Section 574   Block 3   Lot 28                   |
| Offices:        | 50% ±                                              | • | Was Used for Outdoor Storage                     |
| Ceiling Height: | 12' ±                                              | • | Huge Fenced Yard with Cameras                    |
| Loading:        | 1 Drive-in Door                                    | • | Previously had 1 loading dock that can be opened |
| Heat:           | Two 10-ton Heat Pump Units                         |   | back up.                                         |
| Power:          | ± 400 Amps                                         |   |                                                  |
|                 |                                                    |   |                                                  |
| Sale Price:     | \$2,500,000                                        |   | Taxes: \$ 14,612.75 / year ±                     |
| Lease Price:    | 2 Options:                                         |   | (Base year included in rental price)             |
|                 | A) \$7,900/mo. gross for building on +/75 acres or |   | is or                                            |
|                 | B) \$10,500 /mo. gross for entire site             |   |                                                  |
|                 |                                                    |   |                                                  |