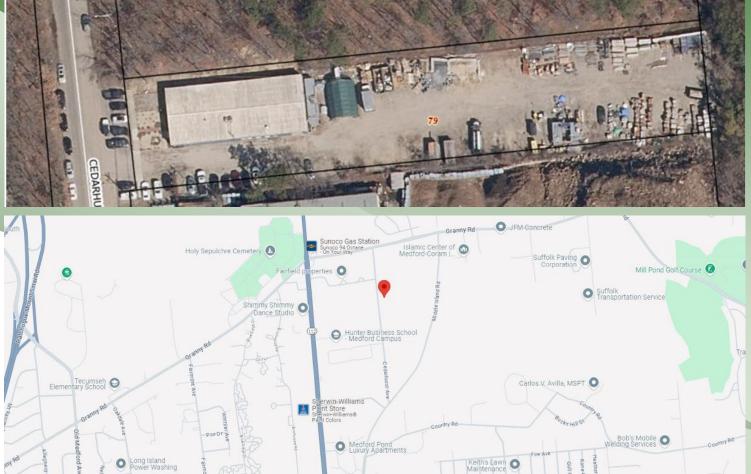

# For Lease | Industrial 79 Cedarhurst Ave, Medford, NY 11763

| Building Size:  | 6,000 sf ±                                         | • | Town of Brookhaven L1                            |
|-----------------|----------------------------------------------------|---|--------------------------------------------------|
| Lot Size:       | $1.24 \text{ acres } \pm$                          | • | Section 574   Block 3   Lot 28                   |
| Offices:        | 50% ±                                              | • | Was Used for Outdoor Storage                     |
| Ceiling Height: | 12' ±                                              | • | Huge Fenced Yard with Cameras                    |
| Loading:        | 1 Drive-in Door                                    | • | Previously had 1 loading dock that can be opened |
| Heat:           | Two 10-ton Heat Pump Units                         |   | back up.                                         |
| Power:          | ± 400 Amps                                         |   |                                                  |
|                 |                                                    |   |                                                  |
| Sale Price:     | \$2,500,000                                        |   | Taxes: \$ 14,612.75 / year ±                     |
| Lease Price:    | 2 Options:                                         |   | (Base year included in rental price)             |
|                 | A) \$7,900/mo. gross for building on +/75 acres or |   | is or                                            |
|                 | B) \$10,500 /mo. gross for entire site             |   |                                                  |
|                 |                                                    |   |                                                  |

# For Lease | Industrial 79 Cedarhurst Ave, Medford, NY 11763

1974 SCORPIO Eagle E C rseblock Road McManus-Lorey Funeral Home Medford Athletic Horseblock Roa owe's Home O Gam Sam's Club 🙆 Little Bits Farm at Windwood (a) Target Express Dr N Express Dr N O Quest Diag Google Drive Up DJ's 📀 Long Islan