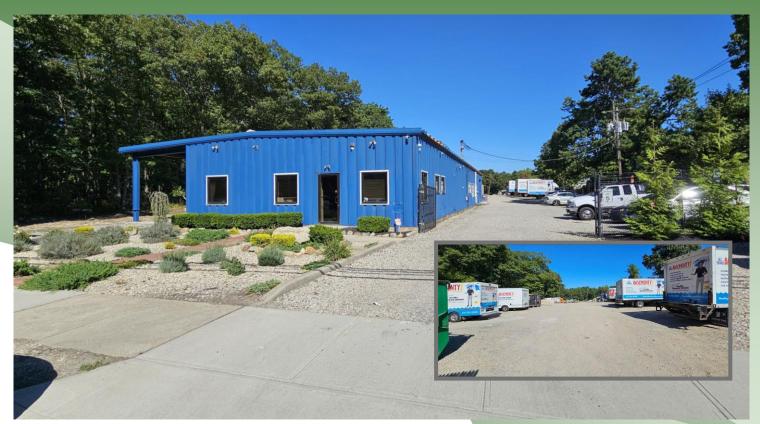

# For Lease | Industrial 79 Cedarhurst Ave, Medford, NY 11763

| Building Size:  | 6,000 sf ±                                         | • | Town of Brookhaven L1                            |
|-----------------|----------------------------------------------------|---|--------------------------------------------------|
| Lot Size:       | $1.24 \text{ acres } \pm$                          | • | Section 574   Block 3   Lot 28                   |
| Offices:        | 50% ±                                              | • | Was Used for Outdoor Storage                     |
| Ceiling Height: | 12' ±                                              | • | Huge Fenced Yard with Cameras                    |
| Loading:        | 1 Drive-in Door                                    | • | Previously had 1 loading dock that can be opened |
| Heat:           | Two 10-ton Heat Pump Units                         |   | back up.                                         |
| Power:          | ± 400 Amps                                         |   |                                                  |
|                 |                                                    |   |                                                  |
| Sale Price:     | \$2,500,000                                        |   | Taxes: \$ 14,612.75 / year ±                     |
| Lease Price:    | 2 Options:                                         |   | (Base year included in rental price)             |
|                 | A) \$7,900/mo. gross for building on +/75 acres or |   | is or                                            |
|                 | B) \$10,500 /mo. gross for entire site             |   |                                                  |
|                 |                                                    |   |                                                  |