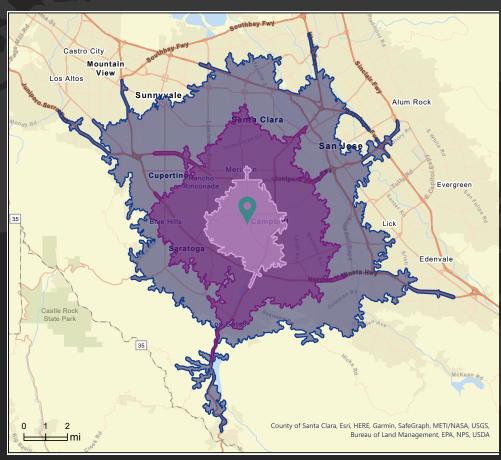

## MAPS

#### 5, 10, 15 minute radius

1543 Lafayette Street, Suite C Santa Clara, CA 95050 Office 408.879.4000 DIXIE DIVINE 408.879.4001 ddivine@primecommercialinc.com CA LICENSE NO. 00926251 & 01481181 DOUG FERRARI 408.718.0184 dferrari@primecommercialinc.com CA LICENSE NO. 01032363