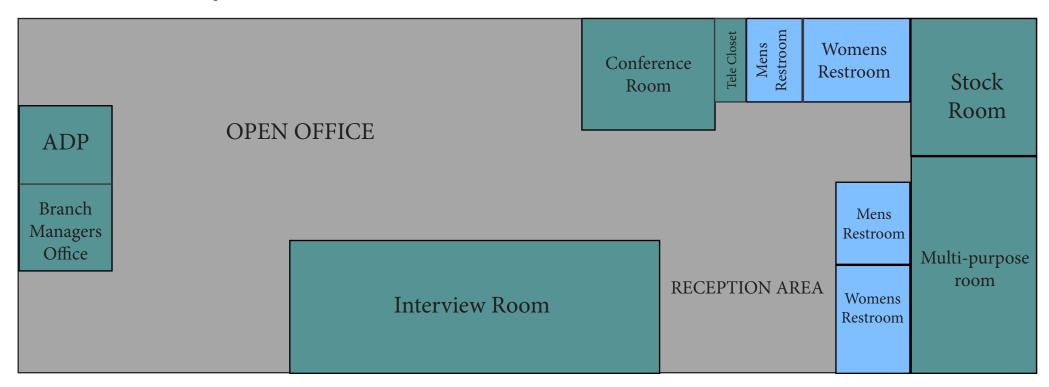

estimated for example only, and they may represent current or future performance of the property. You and your tax and legal advisors should conduct your own of the property and transaction. The information provided in this brochure are estimates only, not representations, and are not intended to be relied upon for any purpose. All demographic information contained in this brochure is obtained from esri.

# PROPERTY HIGHLIGHTS



- 8,854 Square Foot Freestanding Building, Divisible
- Large Corner Lot 0.70 Acre
- Abundant Parking (4.65 Spaces / 1,000 SF)
- Located at a Signalized Intersection
- Busy San Thomas Expressway One-Half Block to the East
- Tremendous Window Line
- Potential Ground Lease or Built to Suit Opportunity

## AVAILABLE OFFICE SPACE

#### Site Plan - 8,854 SF Divisible





### SITE MAP

#### **HIGH TRAFFIC COUNTS**

West Campbell Ave.

25,839 ADT

San Thomas Expy

44,513 ADT

#### **DEMOGRAPHICS**

1 Mile 2 Mile 3 Mile

Population 32,107 211,173 524,959





1543 Lafayette Street, Suite C Santa Clara, CA 95050 Office 408.879.4000 DIXIE DIVINE 408.879.4001 ddivine@primecommercialinc.com CA LICENSE NO. 00926251 & 01481181 DOUG FERRARI 408.718.0184 dferrari@primecommercialinc.com CA LICENSE NO. 01032363

## MAPS

#### 1, 3, 5 mile



#### 5, 10, 15 minute radius





1543 Lafayette Street, Suite C Santa Clara, CA 95050 Office 408.879.4000 DIXIE DIVINE 408.879.4001 ddivine@primecommercialinc.com CA LICENSE NO. 00926251 & 01481181 DOUG FERRARI 408.718.0184 dferrari@primecommercialinc.com CA LICENSE NO. 01032363

## DEMOGRAPHIC PROFILE





1543 Lafayette Stre