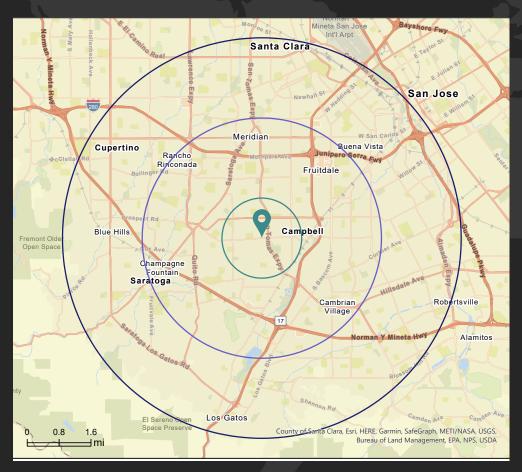

uilding, Divisible
- Large Corner Lot 0.70 Acre
- Abundant Parking (4.65 Spaces / 1,000 SF)
- Located at a Signalized Intersection
- Busy San Thomas Expressway One-Half Block to the East
- Tremendous Window Line
- Potential Ground Lease or Built to Suit Opportunity

## AVAILABLE OFFICE SPACE

#### Site Plan - 8,854 SF Divisible





### SITE MAP

#### **HIGH TRAFFIC COUNTS**

West Campbell Ave.

25,839 ADT

San Thomas Expy

44,513 ADT

#### **DEMOGRAPHICS**

1 Mile 2 Mile 3 Mile

Population 32,107 211,173 524,959





1543 Lafayette Street, Suite C Santa Clara, CA 95050 Office 408.879.4000 DIXIE DIVINE 408.879.4001 ddivine@primecommercialinc.com CA LICENSE NO. 00926251 & 01481181 DOUG FERRARI 408.718.0184 dferrari@primecommercialinc.com CA LICENSE NO. 01032363

## MAPS

#### 1, 3, 5 mile



#### 5, 10, 15 minute radius





1543 Lafayette Street, Suite C Santa Clara, CA 95050 Office 408.879.4000 DIXIE DIVINE 408.879.4001 ddivine@primecommercialinc.com CA LICENSE NO. 00926251 & 01481181 DOUG FERRARI 408.718.0184 dferrari@primecommercialinc.com CA LICENSE NO. 01032363

## DEMOGRAPHIC PROFILE





1543 Lafayette Street, Suite C Santa Clara, CA 95050 Office 408.879.4000 DIXIE DIVINE 408.879.4001 ddivine@primecommercialinc.com CA LICENSE NO. 00926251 & 01481181 DOUG FERRARI 408.718.0184 dferrari@primecommercialinc.com CA LICENSE NO. 01032363





1543 Lafayette Street, Suite C Santa Clara, CA 95050 Office 408.879.4000 DIXIE DIVINE
408.879.4001
ddivine@primecommercialinc.com
CA LICENSE NO. 00926251 & 01481181

DOUG FERRARI 408.718.0184 dferrari@primecommercialinc.com CA LICENSE N