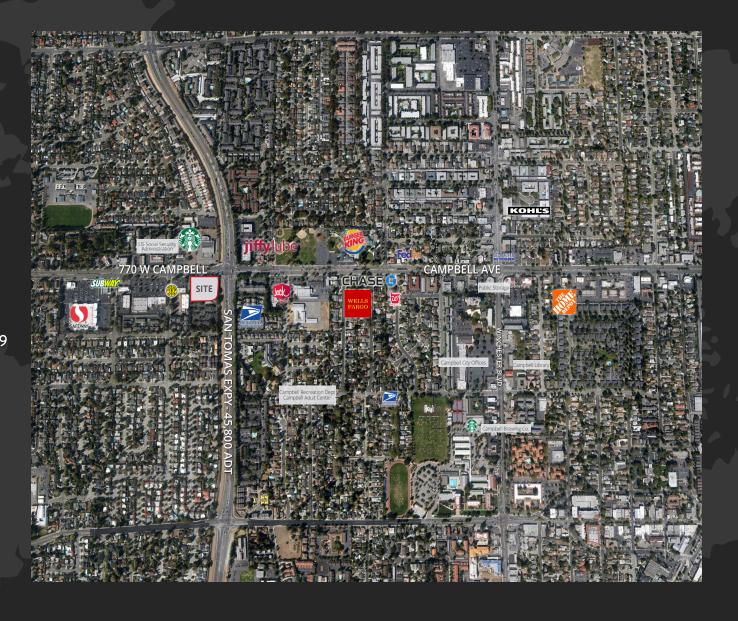

n. The information provided in this brochure are estimates only, not representations, and are not intended to be relied upon for any purpose. All demographic information contained in this brochure is obtained from esri.

# PROPERTY HIGHLIGHTS



- 8,854 Square Foot Freestanding Building, Divisible
- Large Corner Lot 0.70 Acre
- Abundant Parking (4.65 Spaces / 1,000 SF)
- Located at a Signalized Intersection
- Busy San Thomas Expressway One-Half Block to the East
- Tremendous Window Line
- Potential Ground Lease or Built to Suit Opportunity

## AVAILABLE OFFICE SPACE

#### Site Plan - 8,854 SF Divisible





### SITE MAP

#### **HIGH TRAFFIC COUNTS**

West Campbell Ave.

25,839 ADT

San Thomas Expy

44,513 ADT

#### **DEMOGRAPHICS**

1 Mile 2 Mile 3 Mile

Population 32,107 211,173 524,959





1543 Lafayette Street, Suite C Santa Clara, CA 95050 Office 408.879.4000 DIXIE DIVINE 408.879.4001 ddivine@primecommercialinc.com CA LICENSE NO. 00926251 & 01481181 DOUG FERRARI 408.718.0184 dferrari@primecommercialinc.com CA LICENSE NO. 01032363

## MAPS

#### 1, 3, 5 mile



#### 5, 10, 15 minute radius





1543 Lafayette Street, Suite C Santa Clara, CA 95050 Office 408.879.4000 DIXIE DIVINE 408.879.4001 ddivine@primecommercialinc.com CA LICENSE NO. 00926251 & 01481181 DOUG FERRARI 408.718.0184 dferrari@primecommercialinc.com CA LICENSE NO. 01032363

## DEMOGRAPHIC PROFILE





1543 Lafayette Street, Suite C Santa Clara, CA 95050 Office 408.879.4000 DIXIE DIVINE 408.879.4001 ddivine@primecommercialinc.com CA LICENSE NO. 00926251 & 01481181 DOUG FERRARI 408.718.0184 dferrari@primecom