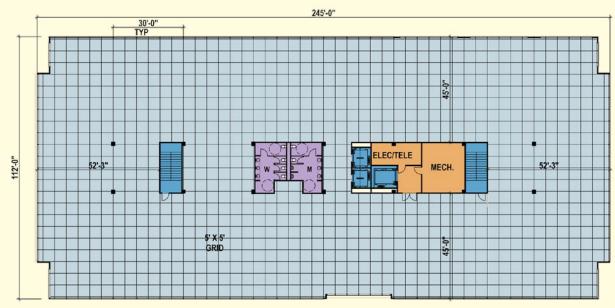

## TYPICAL FLOOR PLAN

**SINGLE TENANT** 

25,901 RSF 23,653 USF

### **MULTI-TENANT**

25,901 RSF 23,411 RSF

Situated in Midland's premier
high-growth 'Western Corridor'
and conveniently located near
Midland's premier residential
neighborhoods, this Master
Planned Development with Retail,
Restaurants and Hotels has easy
access to Loop 250, Hwy 191,
and is just minutes to Odessa.