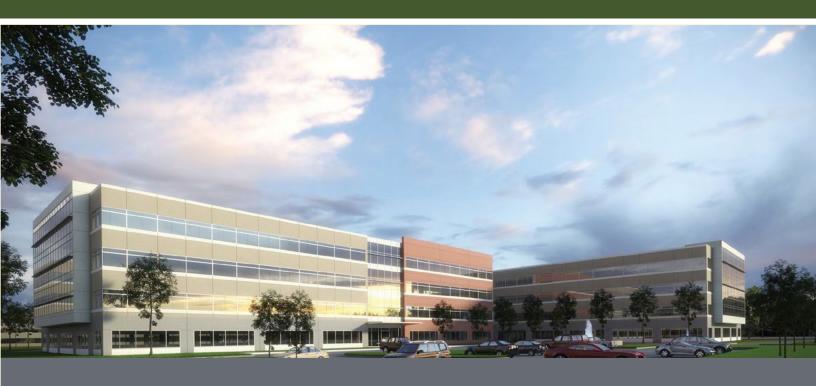

LAST OFFICE BUILD-TO-SUIT SITE AVAILABLE IN MIDLAND'S PRIME WESTRIDGE PARK DEVELOPMENT

### **PROPERTY HIGHLIGHTS**

- Up to 100,000 RSF and a 4-Story office building
- 4.0/1000 RSF parking ratio in structured garage

**REMAINING SITE FOR BTS OFFICE** 100,000+ RSF OFFICE BUILDING