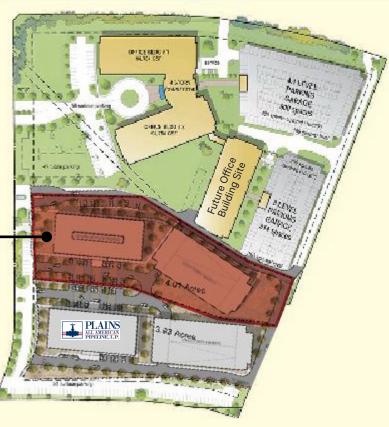

### **PROPERTY HIGHLIGHTS**

- Up to 100,000 RSF and a 4-Story office building
- 4.0/1000 RSF parking ratio in structured garage

**REMAINING SITE FOR BTS OFFICE** 100,000+ RSF OFFICE BUILDING