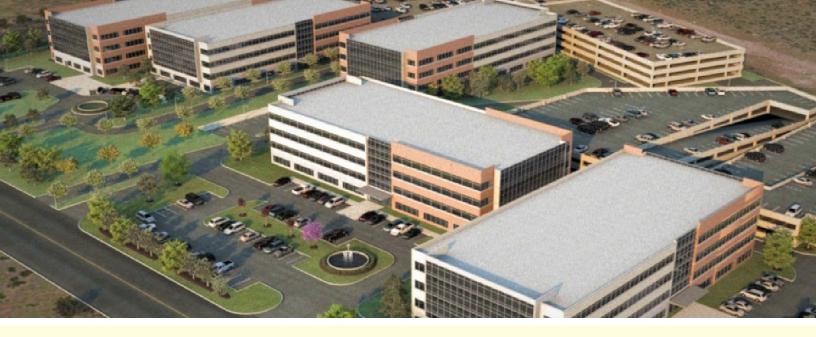

LAST OFFICE BUILD-TO-SUIT SITE AVAILABLE IN MIDLAND'S PRIME WESTRIDGE PARK DEVELOPMENT

### **EXCEPTIONAL LOCATION**

- Located in Westridge Park, a 100-acre master planned development with retail, restaurants and hotel
- Situated in Midland's premier high-growth Western Corridor
- Only 10 minutes to Midland International Airport
- Easy access to Loop 250 and Hwy 191
- Minutes to downtown Midland and Odessa