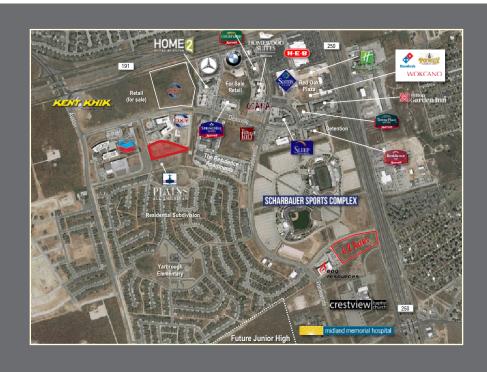

### **EXCEPTIONAL LOCATION**

- Located in Westridge Park, a 100-acre master planned development with retail, restaurants and hotel
- Situated in Midland's premier high-growth Western Corridor
- Only 10 minutes to Midland International Airport
- Easy access to Loop 250 and Hwy 191
- Minutes to downtown Midland and Odessa

### **MULTI-TENANT**

25,901 RSF 23,411 RSF

Situated in Midland's premier
high-growth 'Western Corridor'
and conveniently located near
Midland's premier residential
neighborhoods, this Master
Planned Development with Retail,
Restaurants and Hotels has easy
access to Loop 250, Hwy 191,
and is just minutes to Odessa.