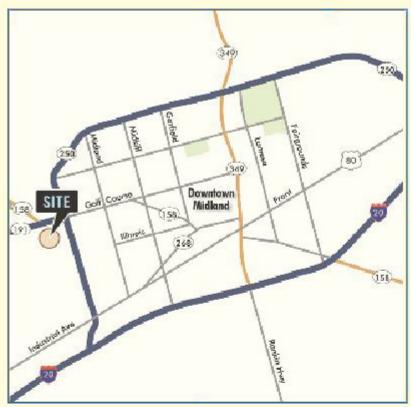

### **EXCEPTIONAL LOCATION**

- Located in Westridge Park, a 100-acre master planned development with retail, restaurants and hotel
- Situated in Midland's premier high-growth Western Corridor
- Only 10 minutes to Midland International Airport
- Easy access to Loop 250 and Hwy 191
- Minutes to downtown Midland and Odessa

### **MULTI-TENANT**

25,901 RSF 23,411 RSF

Situated in Midland's premier
high-growth 'Western Corridor'
and conveniently located near
Midland's premier residential
neighborhoods, this Master
Planned Development with Retail,
Restaurants and Hotels has easy
access to Loop 250, Hwy 191,
and is just minutes to Odessa.