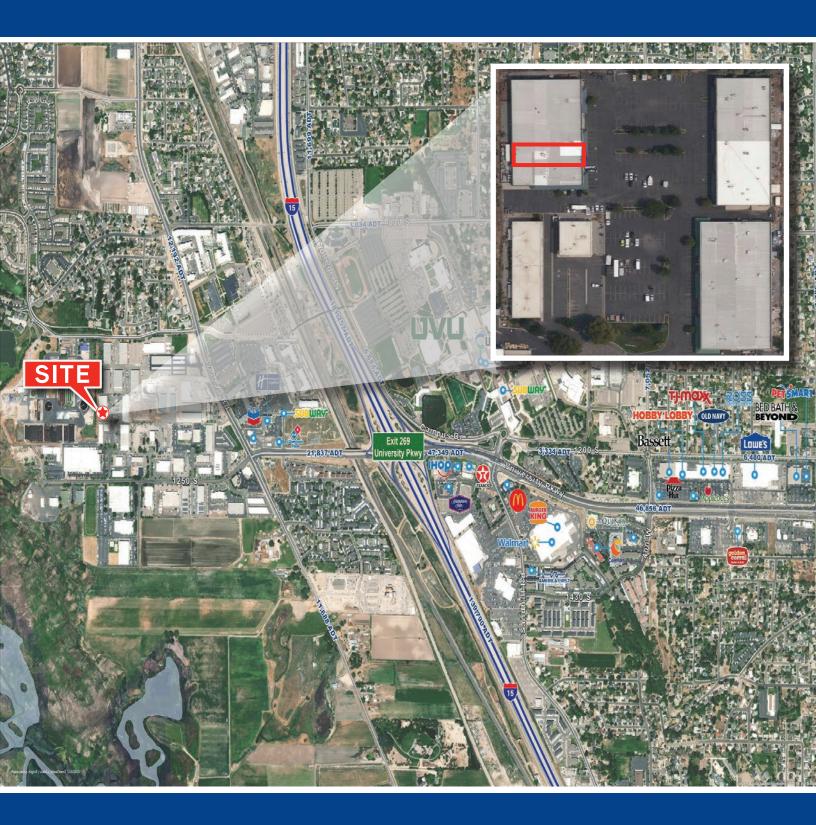

## Orem West Flex/Industrial 1128 South 1680 West

Orem, UT

#### **Property Information**

- 7,600 SF Total Office: 2,200 SF Warehouse: 5,400 SF
- 12'x14' GL door
- Multiple offices
- 3 Restrooms
- Reception area
- Ample parking
- Convenient location with easy access to the I-15/ University Parkway Interchange
- Available August 1, 2024
- Lease rate: \$1.00/SF NNN