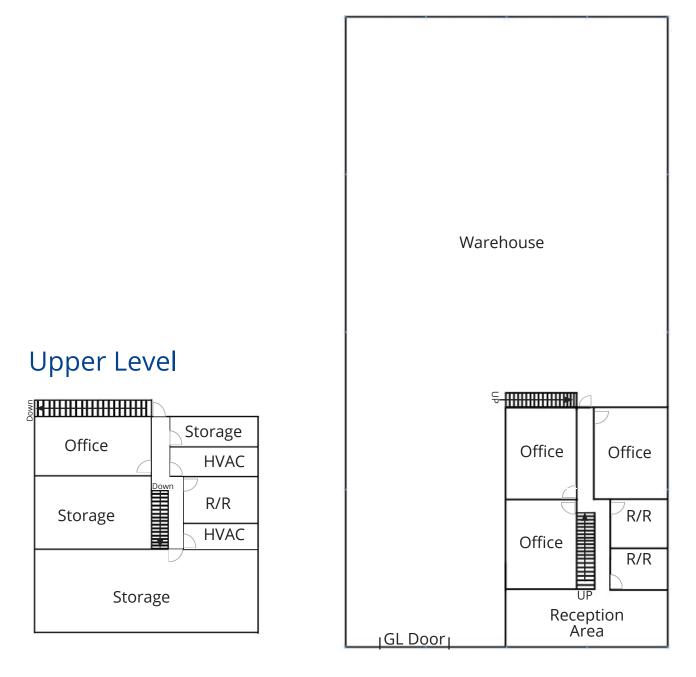

### Industrial For Lease

#### **Contact:**

James Yeates Vice President +1 801 995 0049 james.yeates@colliers.com

Justin Irvine Vice President +1 801 400 4260 justin.irvine@colliers.com

#### Colliers

2100 Pleasant Grove Blvd., Suite 200 Pleasant Grove, UT 84062 Main: +1 801 947 8300 colliers.com

## Orem West Flex/Industrial 1128 South 1680 West

Orem, UT

#### **Property Information**

- 7,600 SF Total Office: 2,200 SF Warehouse: 5,400 SF
- 12'x14' GL door
- Multiple offices
- 3 Restrooms
- Reception area
- Ample parking
- Convenient location with easy access to the I-15/ University Parkway Interchange
- Available August 1, 2024
- Lease rate: \$1.00/SF NNN

Accelerating success.

## Floor Plan

## Main Level



1128 S 1680 W | For Lease

# Property Gallery

















#### Colliers

2100 Pleasant Grove Blvd., Suite 200 Pleasant Grove, UT 84062 Main: +1 801 947 8300 colliers.com James Yeates Vice President +1 801 995 0049 james.yeates@colliers.com Justin Irvine Vice President +1 801 400 4260 justin.irvine@colliers.com

This document has been prepared by Colliers International for advertising and general information only. Colliers International makes no guarantees, representations or warranties of any kind, expressed or implied, regarding the information including, but not limited to, warranties of content, accuracy and reliability. Any interested party should undertake their own inquiries as to the accuracy of the information. Colliers International excludes unequivocally all inferred or im