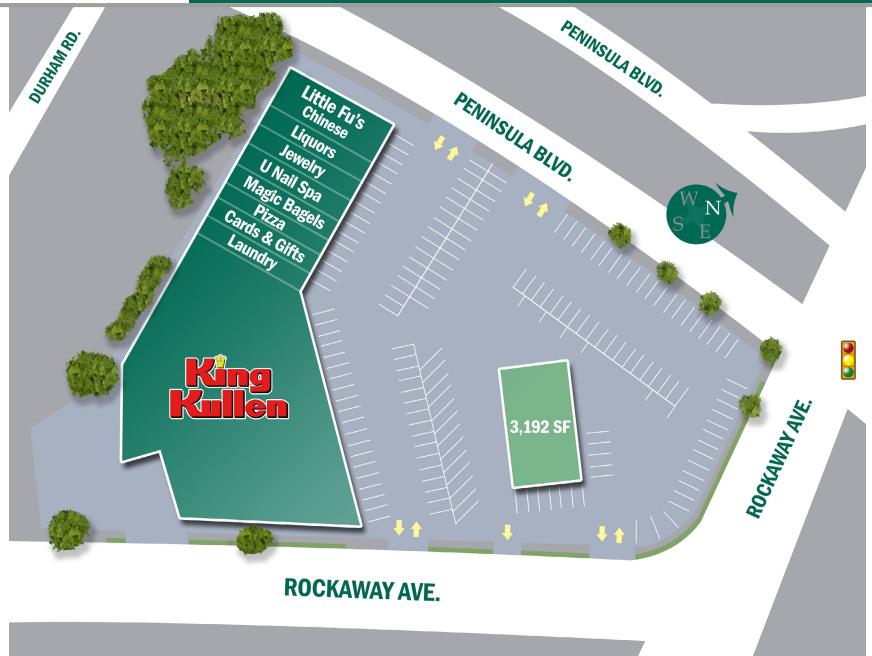

## **Retailers Within One Mile:**

1688 Meridian Avenue, 7th Floor, Miami Beach, FL 33139 | T:305.831.4500 | F:786.522.2650 | ereq.com