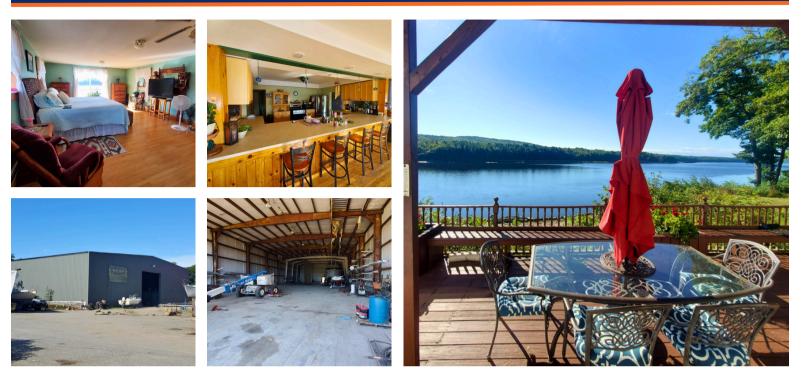

### About:

- Includes three large boat storage buildings and workshop building:
  - Building # 1 is a 90' x 125' structure
  - Building # 2 is a 60' x 180' structure
  - Building # 3 is a 100' x 150' structure
  - The workshop is a 2,400/sf structure
- The residential building is a 2 bedroom, 2 bath building including a large deck, an inground pool, and pantry room
- In the basement of the house there are two small green rooms for starting plants and three good size storage rooms
- Price includes the property, docks and some large pieces of equipment
- The water depth will allow boats to tie up on both sides
- There is a 450/ft (+/-) dock/float system
- Note that the storm of January 2024 damaged the ramp down to the float system and anchors for the float system
- Penobscot Bay is approximately 14 miles down river from the property
- Real Estate Taxes will need to be prorated at closing