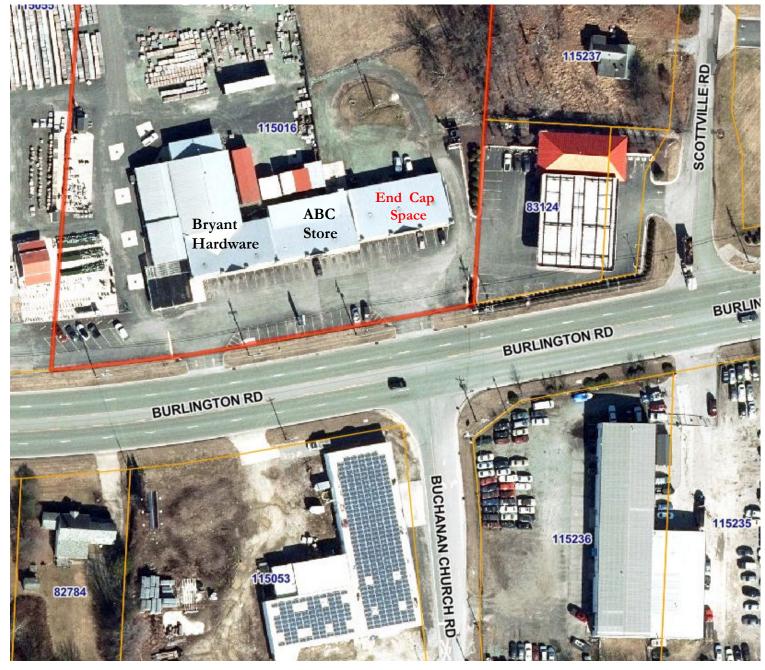

#### **Building Facts**

**Building Gross SF**: 16,765 **Date of Construction:** 1983.

**Tenants**: Bryant Hardware, ABC Store, Quick Stop. Adjacent to the 4101 Burlington Road Shopping Center

(Dollar General, Pizza Hut).

Available Space: 1,200 SF. Space is 30' x 40'.

**Description**: Second generation space laid out as an large open entry area (with abundant glass and light), multiple offices, a conference / back office (with one way glass), a utility room, and private single bathroom.

**Zoning:** Commercial High in Greensboro's jurisdiction.

Site is on a GSO 2040 reinvestment corridor.

**Signage**: Available individual building signage over tenant spaces as well as potential pylon signage. **DOT Traffic Counts**: 22,500 AADT (per NC DOT)