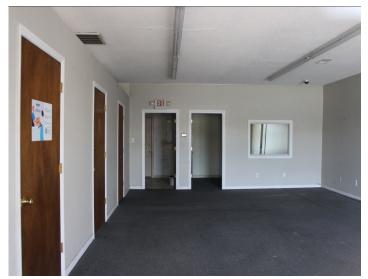

Available Space: 1,200 SF. Space is 30' x 40'.

**Description**: Second generation space laid out as an large open entry area (with abundant glass and light), multiple offices, a conference / back office (with one way glass), a utility room, and private single bathroom.