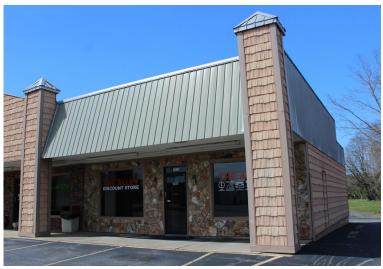

#### **Building Facts**

**Building Gross SF**: 16,765 **Date of Construction:** 1983.

**Tenants**: Bryant Hardware, ABC Store, Quick Stop. Adjacent to the 4101 Burlington Road Shopping Center

(Dollar General, Pizza Hut).

Available Space: 1,200 SF. Space is 30' x 40'.

**Description**: Second generation space laid out as an large open entry area (with abundant glass and light), multiple offices, a conference / back office (with one way glass), a utility room, and private single bathroom.