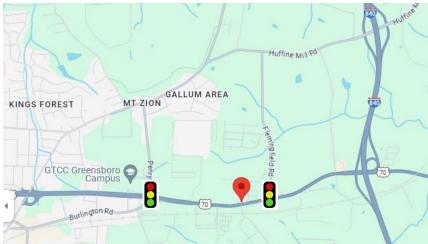

## **Retail / Office Space**

3925 Burlington Rd / Wendover Avenue, Greensboro, NC

**Zoning:** Commercial High in Greensboro's jurisdiction.

Site is on a GSO 2040 reinvestment corridor.

**Signage**: Available individual building signage over tenant spaces as well as potential pylon signage. **DOT Traffic Counts**: 22,500 AADT (per NC DOT)