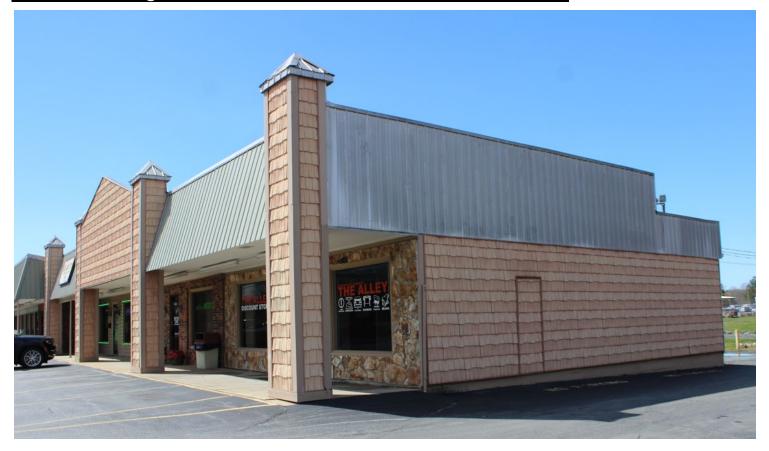

Available Space: 1,200 SF. Space is 30' x 40'.

**Description**: Second generation space laid out as an large open entry area (with abundant glass and light), multiple offices, a conference / back office (with one way glass), a utility room, and private single bathroom.