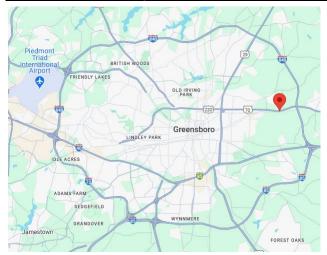

## **Retail / Office Space**

3925 Burlington Rd / Wendover Avenue, Greensboro, NC

### **This Property Offers:**

Expanding East Greensboro: The I-840 urban loop has opened up prior unbuilt areas of Greensboro and Guilford County. Besides growth from Greensboro itself, this area is seeing the western expansion of the Burlington / Alamance market down the I-40 and Highway 70 corridors. The newly installed utilities that allowed the 1.5+ million SF Publix facility on Highway 70 is now creating other growth. While this area already had strong education facilities (GTCC, NC A&T), abundant residential development, and desirable employers (Lorillord Tobacco, Proctor & Gamble, Publix), this area continues to grow.