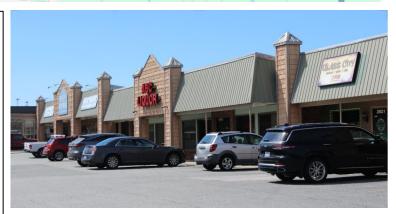

#### **Building Facts**

**Building Gross SF**: 16,765 **Date of Construction:** 1983.

**Tenants**: Bryant Hardware, ABC Store, Quick Stop. Adjacent to the 4101 Burlington Road Shopping Center

(Dollar General, Pizza Hut).

Available Space: 1,200 SF. Space is 30' x 40'.

**Description**: Second generation space laid out as an large open entry area (with abundant glass and light), multiple offices, a conference / back office (with one way glass), a utility room, and private single bathroom.