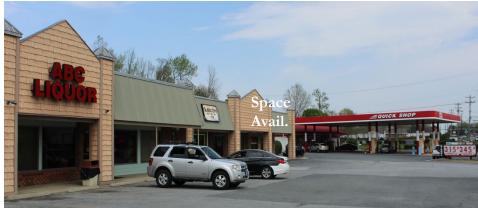

#### **Building Facts**

**Building Gross SF**: 16,765 **Date of Construction:** 1983.

**Tenants**: Bryant Hardware, ABC Store, Quick Stop. Adjacent to the 4101 Burlington Road Shopping Center

(Dollar General, Pizza Hut).

Available Space: 1,200 SF. Space is 30' x 40'.

**Description**: Second generation space laid out as an large open entry area (with abundant glass and light), multiple offices, a conference / back office (with one way glass), a utility room, and private single bathroom.