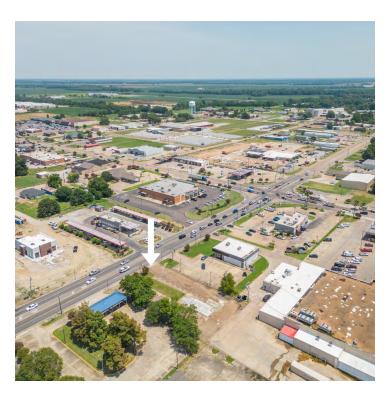

#### PROPERTY OVERVIEW

Cleveland, MS 406 E Sunflower Rd (Hwy8). Dynamic ground lease opportunity with this  $100 \times 164$  (0.38 acre) lot located just off Hwy 61 and Hwy 8. This property benefits from its location next to and across from an abundance of high-density commercial and retail locations. This commercial lot is also located near Delta State University and Cleveland's vibrant downtown area. This is a prime commercial location!!

Directions: Cleveland, MS to Hwy 61 and Hwy 8 intersection, left on E Sunflower Rd (Hwy 8), located on left across from under construction new McAlister's Deli. Watch for sign.