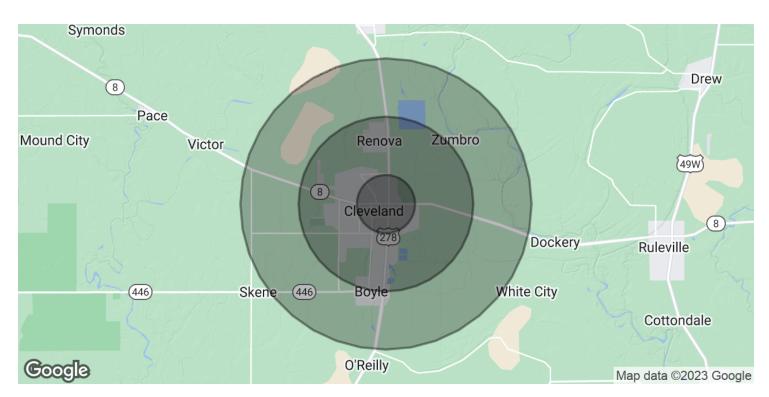

## 406 EAST SUNFLOWER ROAD, CLEVELAND, MS 38732

| POPULATION           | 1 MILE   | 3 MILES   | 5 MILES   |
|----------------------|----------|-----------|-----------|
| Total Population     | 4,180    | 13,990    | 16,438    |
| Average Age          | 35.9     | 36.3      | 36.3      |
| Average Age (Male)   | 31.9     | 35.7      | 35.8      |
| Average Age (Female) | 37.4     | 35.5      | 35.8      |
|                      |          |           |           |
| HOUSEHOLDS & INCOME  | 1 MILE   | 3 MILES   | 5 MILES   |
| Total Households     | 2,088    | 6,119     | 7,256     |
| # of Persons per HH  | 2.0      | 2.3       | 2.3       |
| Average HH Income    | \$38,285 | \$55,715  | \$55,894  |
| Average House Value  | \$90,870 | \$112,484 | \$114,754 |

<sup>\*</sup> Demographic data derived from 2020 ACS - US Census