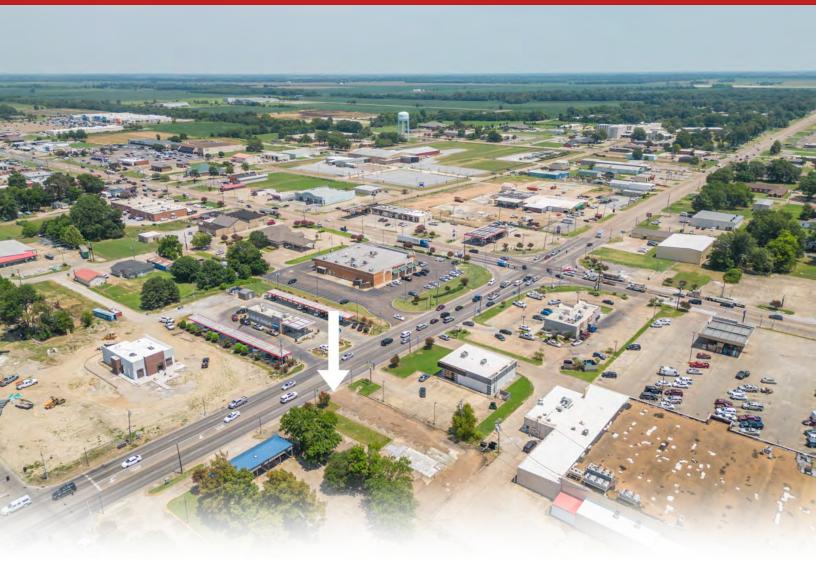

# 406 ESUNFLOWER RD 406 East Sunflower Road, Cleveland, MS 38732

SCOTT FARMER

Broker/Owner C. 662.341.5205 scott@farmercommercialproperties.com

**Executive Summary** 

#### PROPERTY OVERVIEW

Cleveland, MS 406 E Sunflower Rd (Hwy8). Dynamic ground lease opportunity with this  $100 \times 164$  (0.38 acre) lot located just off Hwy 61 and Hwy 8. This property benefits from its location next to and across from an abundance of high-density commercial and retail locations. This commercial lot is also located near Delta State University and Cleveland's vibrant downtown area. This is a prime commercial location!!

Directions: Cleveland, MS to Hwy 61 and Hwy 8 intersection, left on E Sunflower Rd (Hwy 8), located on left across from under construction new McAlister's Deli. Watch for sign.