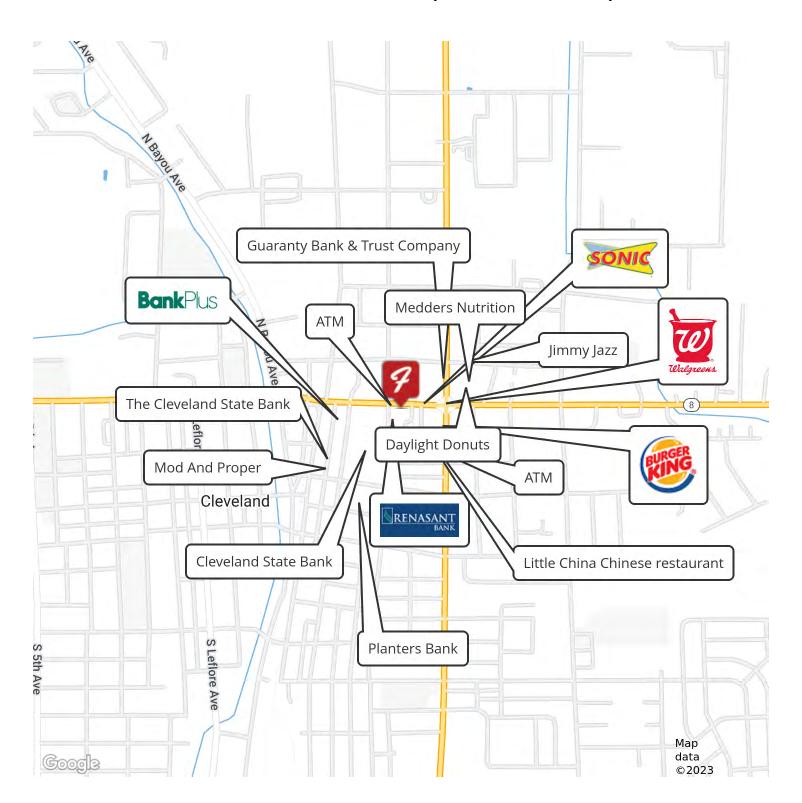

## 406 EAST SUNFLOWER ROAD, CLEVELAND, MS 38732

for more information contact:

Scott Farmer
Broker/Owner
C. 662.341.5205
scott@farmercommercialproperties.com

Retailer Map