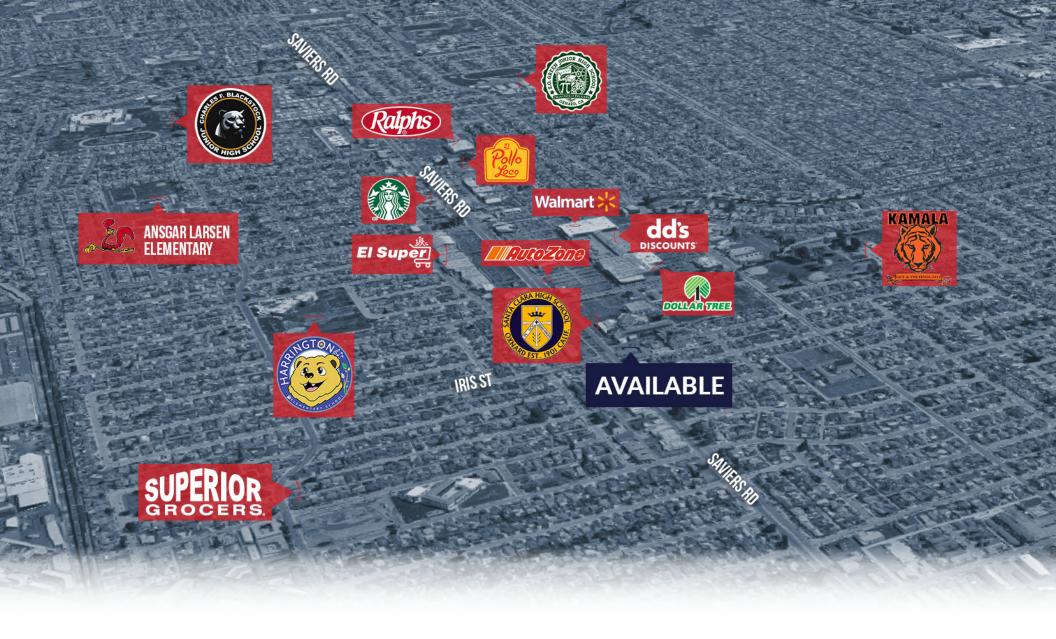

# **INTERIOR PHOTOS**

COMMERCIAL REAL ESTATE the sign of a mofitable property

2035-2045 Saviers Road, Oxnard, CA 93033

**AERIAL MAP** 

#### **AREA AMENITIES**

- ✓ Heavy traffic
- ✓ Next to High School
- ✓ 2 miles from the Hospital
- ✓ Across from major shopping complex