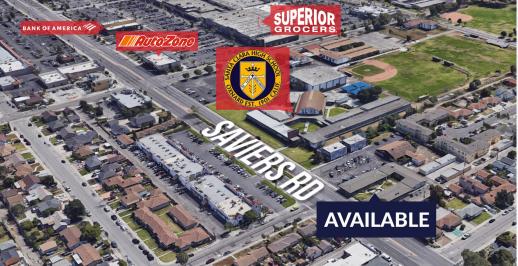

#### **AREA AMENITIES**

- ✓ Heavy traffic
- ✓ Next to High School
- ✓ 2 miles from the Hospital
- ✓ Across from major shopping complex

#### RATE

\$1.90 + 0.35 NNN PSF

| — DEMOGRAPHICS | 1 MILE                     | 2 MILE   | 3 MILE   |
|----------------|----------------------------|----------|----------|
| Population     | 38,246                     | 117,169  | 188,002  |
| Avg. HH Income | \$76,756                   | \$86,163 | \$93,278 |
| Q Daytime Pop  | 29,403                     | 90,851   | 146,817  |
| Traffic Count  | ± 30,134 CPD ON SAVIERS RD |          |          |

# **INTERIOR PHOTOS**

COMMERCIAL REAL ESTATE the sign of a mofitable property

2035-2045 Saviers Road, Oxnard, CA 93033

**AERIAL MAP** 