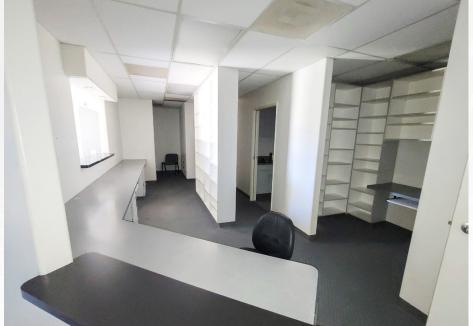

# **INTERIOR PHOTOS**

COMMERCIAL REAL ESTATE the sign of a mofitable property

2035-2045 Saviers Road, Oxnard, CA 93033

**AERIAL MAP** 

### APPROX. ±1,500 SF

OFFICE/MEDICAL/RETAIL SPACE AVAILABLE

- ✓ ±1,500 SF hard to find **fully build out permitted** medical/ office with 4 patient rooms, reception, waiting room, file room, kitchen, x-ray room, Dr.'s private office
- ✓ Large parking lot with 40 spaces available