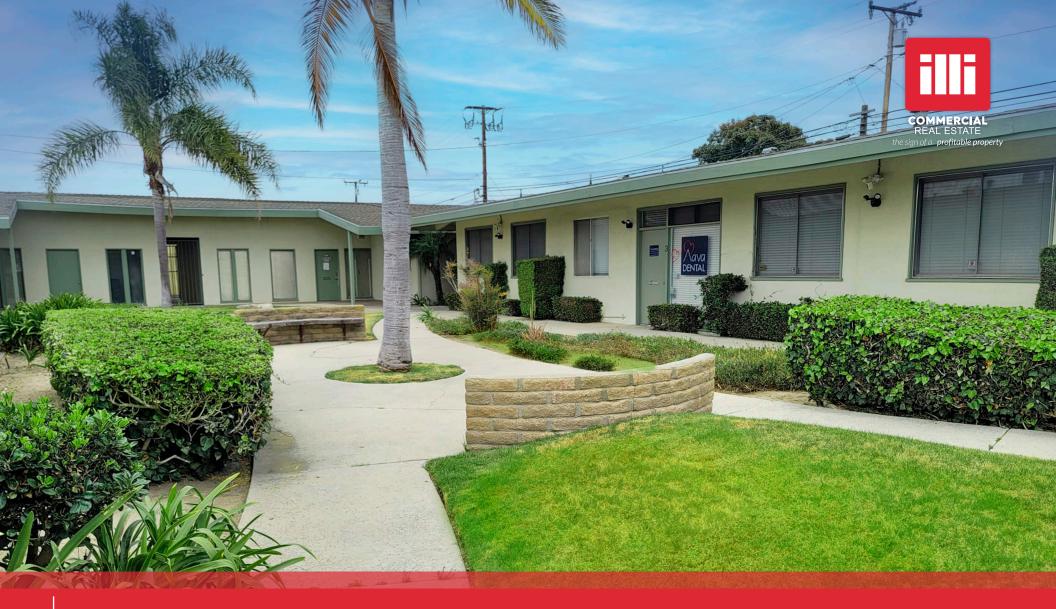

# SAVIERS PROFESSIONAL CENTER OFFICE/MEDICAL/RETAIL

2035-2045 Saviers Road, Oxnard, CA 93033

## **PROPERTY FEATURES**

COMMERCIAL REAL ESTATE the sign of a profitable property

2035-2045 Saviers Road, Oxnard, CA 93033

### APPROX. ±1,500 SF

OFFICE/MEDICAL/RETAIL SPACE AVAILABLE

- ✓ ±1,500 SF hard to find **fully build out permitted** medical/ office with 4 patient rooms, reception, waiting room, file room, kitchen, x-ray room, Dr.'s private office
- ✓ Large parking lot with 40 spaces available