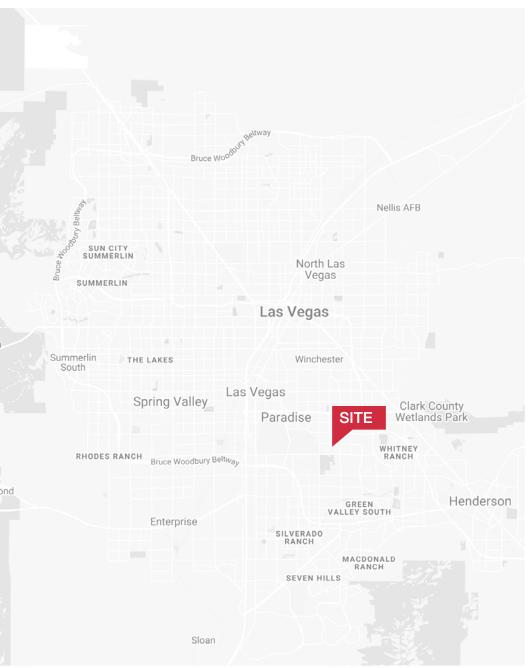

## Area Map

### Distance to Major Cities

| Salt Lake City, Utah    | 420 miles |
|-------------------------|-----------|
| Reno, Nevada            | 438 miles |
| Los Angeles, California | 270 miles |
| San Diego, California   | 332 miles |
| Denver, Colorado        | 748 miles |
| Phoenix, Arizona        | 305 miles |