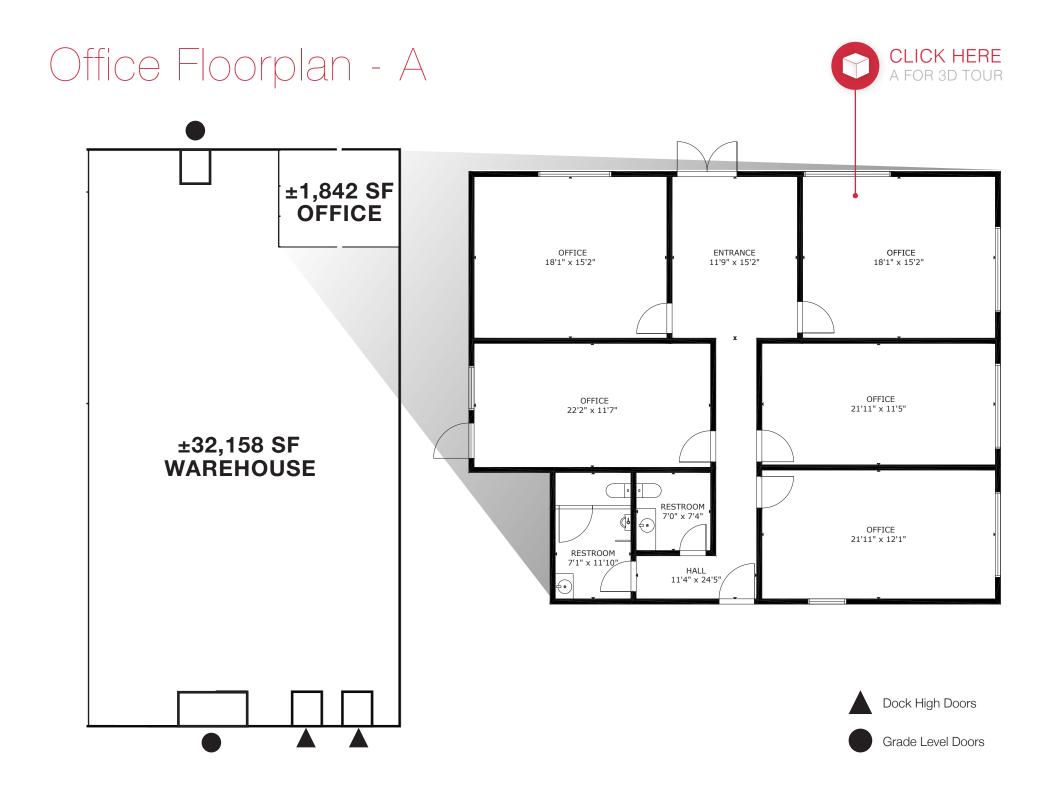

- ±1,842 SF HVAC Office\*
- Fully Sprinklered
- 24' 27' minimum clear height\*
- Two (2) Dock High Doors
  - One Edge of Dock Plate
- Two (2) Grade Level Doors
  - One (1) Oversized 16' x 12'
- Concrete Tilt-Up Construction (1990)
- Paved & Secure Yard