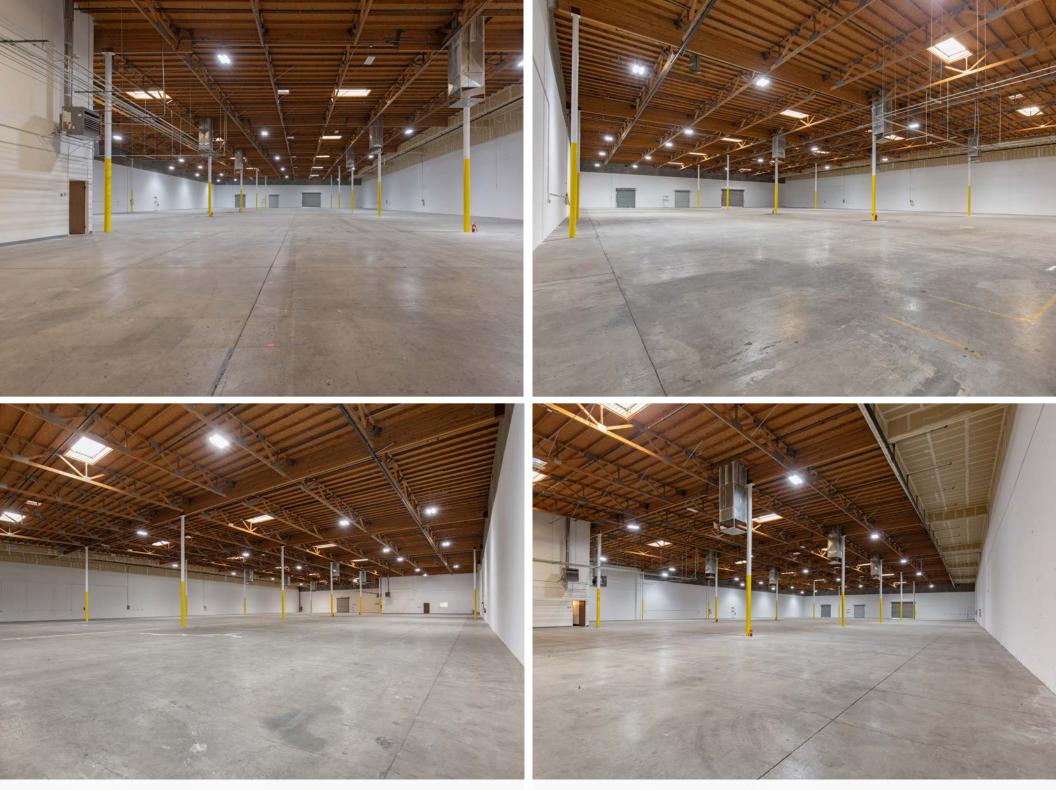

# Property Summary

| NNN LEASE RATE | \$1.25/SF NNN |
|----------------|---------------|
| NNN EXPENSES   | \$0.18/SF     |
| AVAILABLE SF   | ±34,000 SF    |
| AVAILABLE      | Immediately   |
| ZONING         | MD            |

- ±1,842 SF HVAC Office\*
- Fully Sprinklered
- 24' 27' minimum clear height\*
- Two (2) Dock High Doors
  - One Edge of Dock Plate
- Two (2) Grade Level Doors
  - One (1) Oversized 16' x 12'
- Concrete Tilt-Up Construction (1990)
- Paved & Secure Yard