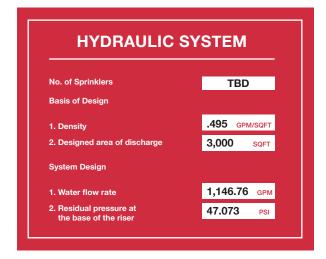

- ±1,842 SF HVAC Office\*
- Fully Sprinklered
- 24' 27' minimum clear height\*
- Two (2) Dock High Doors
  - One Edge of Dock Plate
- Two (2) Grade Level Doors
  - One (1) Oversized 16' x 12'
- Concrete Tilt-Up Construction (1990)
- Paved & Secure Yard