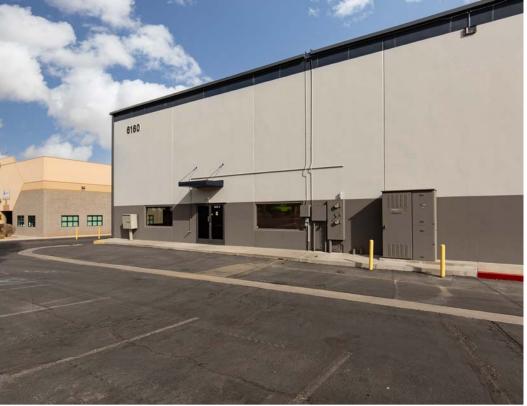

# Property Summary

| NNN LEASE RATE | \$1.25/SF NNN |
|----------------|---------------|
| NNN EXPENSES   | \$0.18/SF     |
| AVAILABLE SF   | ±34,000 SF    |
| AVAILABLE      | Immediately   |
| ZONING         | MD            |

- ±1,842 SF HVAC Office\*
- Fully Sprinklered
- 24' 27' minimum clear height\*
- Two (2) Dock High Doors
  - One Edge of Dock Plate
- Two (2) Grade Level Doors
  - One (1) Oversized 16' x 12'
- Concrete Tilt-Up Construction (1990)
- Paved & Secure Yard