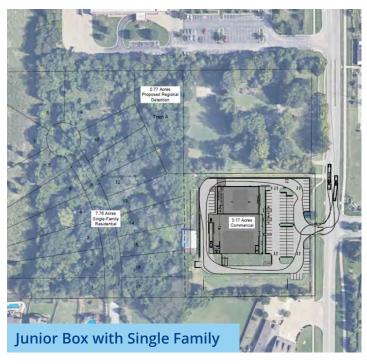

# Land for Sale

11.7± Acres

159th Street & Mur-Len Road Olathe, Kansas



# Concept Plans









## Property Profile

- > 11.7± acres available (divisible)
  - > Divisible to 3± acres (pad site fronting Mur-Len Road)
- > Excellent site for multifamily/senior living development and/or retail
- > Adjacent to Price Chopper anchored center
- > Zoned RUD and RLD
- > Taxes: \$4,840.82
- > Sale Price: \$1,900,000 (\$3.73/SF)
- > Demographics:
  - > Average household income: \$108,689 in 5-mile radius
  - > Population: 135,790 in a 5-mile radius
  - > Vehicles per day: 9,622 at 159th Street & Mur-Len Road



#### John Stafford SIOR

Vice Chair + 1 816 556 1184 john.stafford@colliers.com

#### **Colliers Kansas City**

4520 Main Street, Suite 1000 Kansas City, Missouri colliers.com/kansascity

159th Street & Mur-Len Road | For Sale

## Land Survey



This document has been prepared by