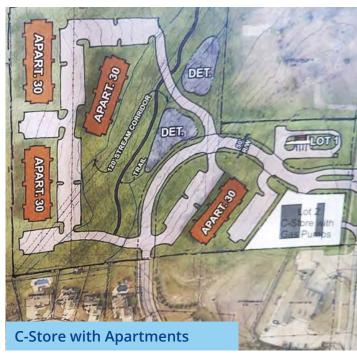

# Land for Sale

11.7± Acres

159th Street & Mur-Len Road Olathe, Kansas



# Concept Plans









## Property Profile

- > 11.7± acres available (divisible)
  - > Divisible to 3± acres (pad site fronting Mur-Len Road)
- > Excellent site for multifamily/senior living development and/or retail
- > Adjacent to Price Chopper anchored center
- > Zoned RUD and RLD
- > Taxes: \$4,840.82
- > Sale Price: \$1,900,000 (\$3.73/SF)
- > Demographics:
  - > Average household income: \$108,689 in 5-mile radius
  - > Population: 135,790 in a 5-mile radius
  - > Vehicles per day: 9,622 at 159th Street & Mur-Len Road



#### John Stafford SIOR

Vice Chair + 1 816 556 1184 john.stafford@colliers.com

#### **Colliers Kansas City**

4520 Main Street, Suite 1000 Kansas City, Missouri colliers.com/kansascity

159th Street & Mur-Len Road | For Sale

## Land Survey



This document has been prepared by Co