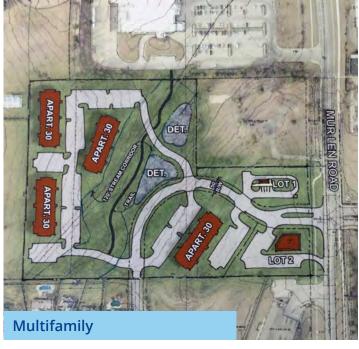

# Concept Plans

## Property Profile

- > 11.7± acres available (divisible)
  - > Divisible to 3± acres (pad site fronting Mur-Len Road)
- > Excellent site for multifamily/senior living development and/or retail
- > Adjacent to Price Chopper anchored center
- > Zoned RUD and RLD
- > Taxes: \$4,840.82
- > Sale Price: \$1,900,000 (\$3.73/SF)
- > Demographics:
  - > Average household income: \$108,689 in 5-mile radius
  - > Population: 135,790 in a 5-mile radius
  - > Vehicles per day: 9,622 at 159th Street & Mur-Len Road