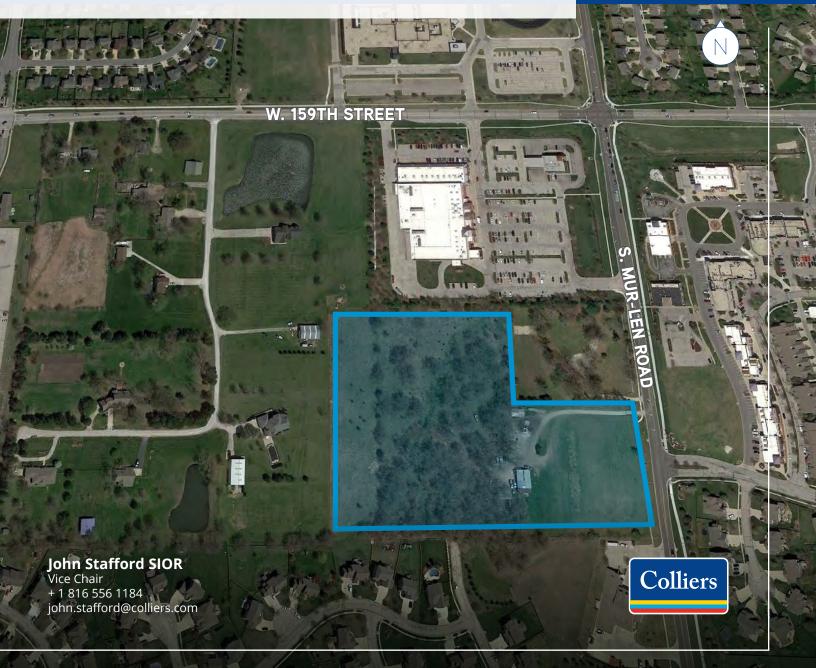

# Land for Sale

11.7± Acres

159th Street & Mur-Len Road Olathe, Kansas

## Property Profile

- > 11.7± acres available (divisible)
  - > Divisible to 3± acres (pad site fronting Mur-Len Road)
- > Excellent site for multifamily/senior living development and/or retail
- > Adjacent to Price Chopper anchored center
- > Zoned RUD and RLD
- > Taxes: \$4,840.82
- > Sale Price: \$1,900,000 (\$3.73/SF)
- > Demographics:
  - > Average household income: \$108,689 in 5-mile radius
  - > Population: 135,790 in a 5-mile radius
  - > Vehicles per day: 9,622 at 159th Street & Mur-Len Road