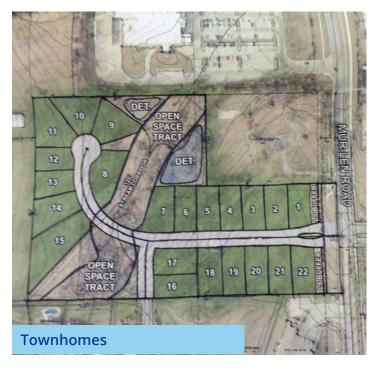

# Land for Sale

11.7± Acres

159th Street & Mur-Len Road Olathe, Kansas



# Concept Plans









## Property Profile

- > 11.7± acres available (divisible)
  - > Divisible to 3± acres (pad site fronting Mur-Len Road)
- > Excellent site for multifamily/senior living development and/or retail
- > Adjacent to Price Chopper anchored center
- > Zoned RUD and RLD
- > Taxes: \$4,840.82
- > Sale Price: \$1,900,000 (\$3.73/SF)
- > Demographics:
  - > Average household income: \$108,689 in 5-mile radius
  - > Population: 135,790 in a 5-mile radius
  - > Vehicles per day: 9,622 at 159th Street & Mur-Len Road



#### John Stafford SIOR

Vice Chair + 1 816 556 1184 john.stafford@colliers.com

#### **Colliers Kansas City**

4520 Main Street, Suite 1000 Kansas City, Missouri colliers.com/kansascity

159th Street & Mur-Len Road | For Sale

## Land Survey



This document has been prepared by Coll