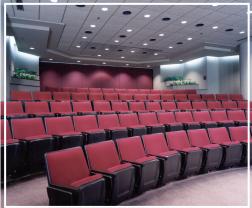

### FEATURES AND AMENITIES

- Building and Monument Signage Available
- Expansive two-story atrium lobby with three-level spiral staircase
- Premium detailing including marble floor, polished oak and solid brass
- Theater-style auditorium
- Magnificent wooded setting
- Ample well-lit parking including underground executive parking
- Computerized security/entry access
- Nearby fine dining, hotels and retail
- Convenient I-75 access via Square Lake Road interchange