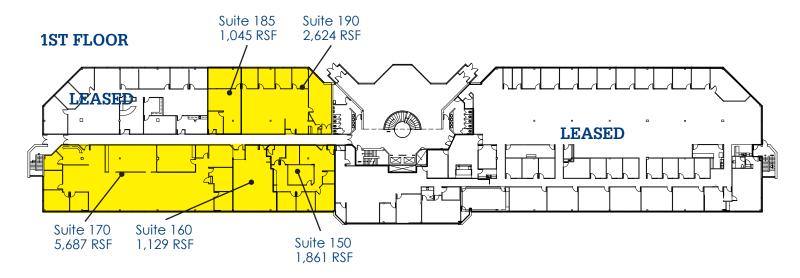

### **AVAILABILITY**

- 2nd Floor: 40,513 SF
- 1st Floor: Suites from 1,045 SF to 8,677 SF (contiguous)
- Lower Level: Storage and data room

## **RENTAL RATE**

Floor 2: \$26.50 psf

Floor 1: \$23.50

Lower Level: \$14.95 psf

2024 Base Year, plus electricity