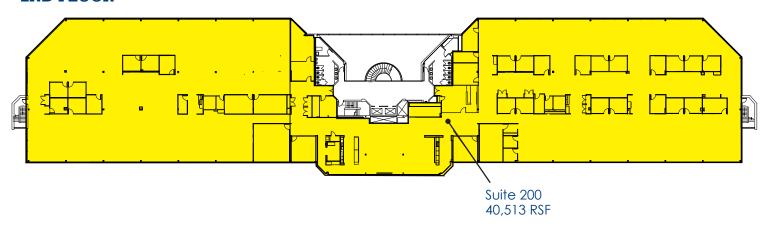

### **AVAILABILITY**

- 2nd Floor: 40,513 SF
- 1st Floor: Suites from 1,045 SF to 8,677 SF (contiguous)
- Lower Level: Storage and data room

## **RENTAL RATE**

Floor 2: \$26.50 psf

Floor 1: \$23.50

Lower Level: \$14.95 psf

2024 Base Year, plus electricity

## 2ND FLOOR