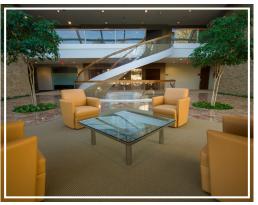

### FEATURES AND AMENITIES

- Building and Monument Signage Available
- Expansive two-story atrium lobby with three-level spiral staircase
- Premium detailing including marble floor, polished oak and solid brass
- Theater-style auditorium
- Magnificent wooded setting
- Ample well-lit parking including underground executive parking
- Computerized security/entry access
- Nearby fine dining, hotels and retail
- Convenient I-75 access via Square Lake Road interchange