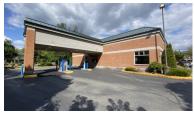

## Former Bank Building with Drive-Thru \$27 PSF/Yr., NNN

- Former bank building with 3,160 square feet, and 3 drive thru lanes located in the Safeway anchored retail center.
- Prominent marquee fascia signage.
- 8 parking stalls dedicated to the building plus additional parking in parking field.
- Shopping Center located across the street from the North Bend Outlet Mall .
- Join the dominant shopping center serving the Snoqualmie Valley Area!
- Contact broker for more information and to verify allowed uses (CCR's applicable) or to schedule a tour.

# FOR LEASE Bank Bldg. - Mountain Valley Center

712 SW Mt. Si Blvd., North Bend, WA 98045

| Demographic Snapshot     | 1 mile    | 3 mile    | 5 mile    |
|--------------------------|-----------|-----------|-----------|
| Population               | 5,531     | 14,081    | 29,011    |
| Average Household Income | \$150,679 | \$151,600 | \$165,693 |

# FOR LEASE Bank Bldg. - Mountain Valley Center

712 SW Mt. Si Blvd., North Bend, WA 98045

Commercial Real Estate Services www.mkps.net | info@mkps.net