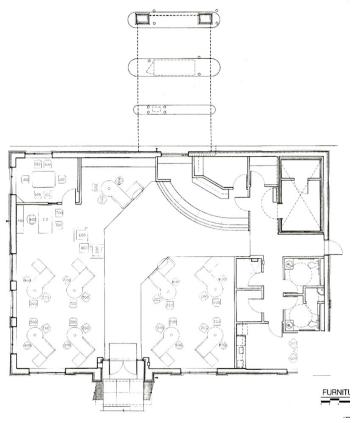

## Former Bank Building with Drive-Thru \$27 PSF/Yr., NNN

- Former bank building with 3,160 square feet, and 3 drive thru lanes located in the Safeway anchored retail center.
- Prominent marquee fascia signage.
- 8 parking stalls dedicated to the building plus additional parking in parking field.
- Shopping Center located across the street from the North Bend Outlet Mall .
- Join the dominant shopping center serving the Snoqualmie Valley Area!
- Contact broker for more information and to verify allowed uses (CCR's applicable) or to schedule a tour.

# FOR LEASE Bank Bldg. - Mountain Valley Center

712 SW Mt. Si Blvd., North Bend, WA 98045

Commercial Real Estate Services www.mkps.net | info@mkps.net