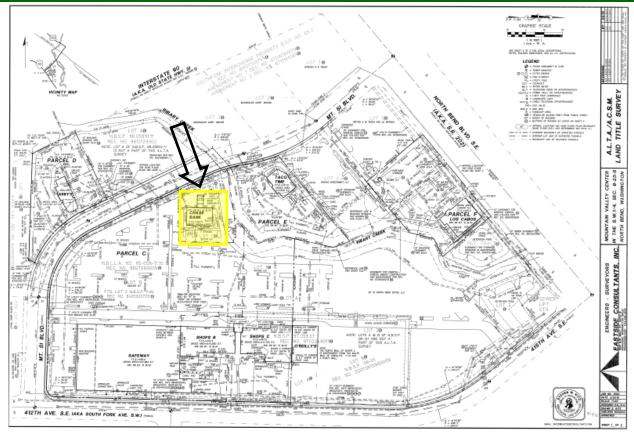

### Bank Bldg. - Mountain Valley Center

712 SW Mt. Si Blvd., North Bend, WA 98045

## Former Bank Building with Drive-Thru \$27 PSF/Yr., NNN

- Former bank building with 3,160 square feet, and 3 drive thru lanes located in the Safeway anchored retail center.
- Prominent marquee fascia signage.
- 8 parking stalls dedicated to the building plus additional parking in parking field.
- Shopping Center located across the street from the North Bend Outlet Mall .
- Join the dominant shopping center serving the Snoqualmie Valley Area!
- Contact broker for more information and to verify allowed uses (CCR's applicable) or to schedule a tour.

## Mountain Valley Center 712 SW Mt. Si Blvd., North Bend, WA 98045