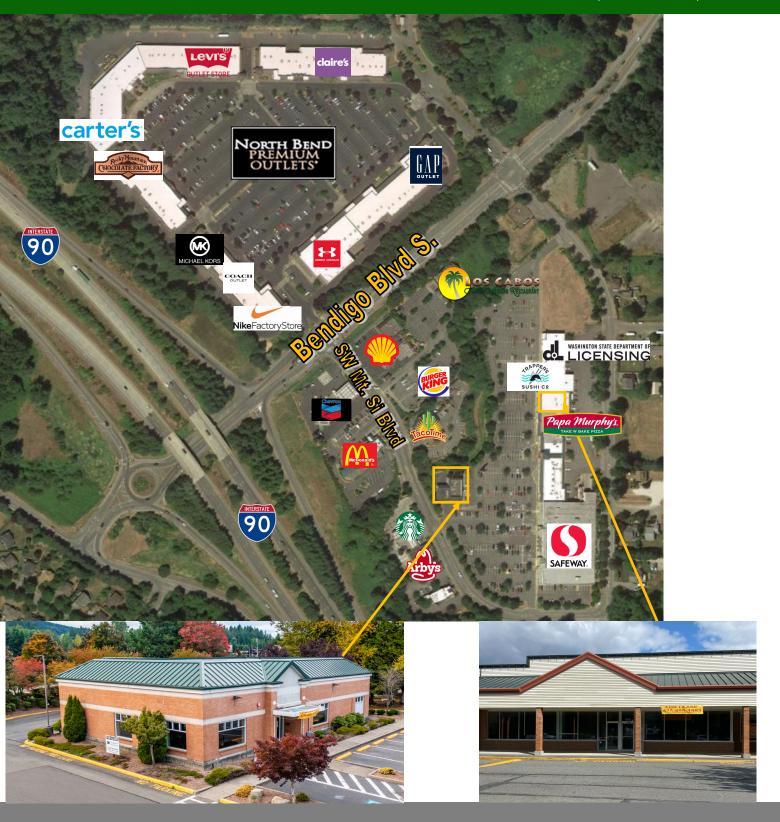

## Former Bank Building with Drive-Thru \$27 PSF/Yr., NNN

- Former bank building with 3,160 square feet, and 3 drive thru lanes located in the Safeway anchored retail center.
- Prominent marquee fascia signage.
- 8 parking stalls dedicated to the building plus additional parking in parking field.
- Shopping Center located across the street from the North Bend Outlet Mall .
- Join the dominant shopping center serving the Snoqualmie Valley Area!
- Contact broker for more information and to verify allowed uses (CCR's applicable) or to schedule a tour.

### **Traffic Counts**

Bendigo Blvd S. & SW Mt. Si Blvd. 21,000 VPD Bendigo Blvd. S. & S. Fork Ave SW 10,000 VPD

> Broker: **Syd Severe**

Cell 425.495.1353 | Email: syd@mkps.net

Commercial Real Estate Services www.mkps.net | info@mkps.net

## Mountain Valley Center 712 SW Mt. Si Blvd., North Bend, WA 98045