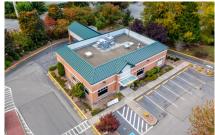

## Former Bank Building with Drive-Thru \$27 PSF/Yr., NNN

- Former bank building with 3,160 square feet, and 3 drive thru lanes located in the Safeway anchored retail center.
- Prominent marquee fascia signage.
- 8 parking stalls dedicated to the building plus additional parking in parking field.
- Shopping Center located across the street from the North Bend Outlet Mall .
- Join the dominant shopping center serving the Snoqualmie Valley Area!
- Contact broker for more information and to verify allowed uses (CCR's applicable) or to schedule a tour.

# FOR LEASE Bank Bldg. - Mountain Valley Center

712 SW Mt. Si Blvd., North Bend, WA 98045

Commercial Real Estate Services www.mkps.net | info@mkps.net