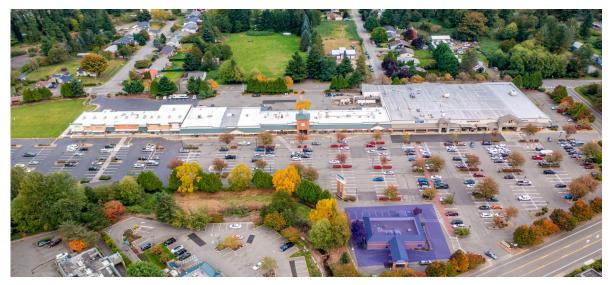

### Bank Bldg. - Mountain Valley Center

712 SW Mt. Si Blvd., North Bend, WA 98045

## Former Bank Building with Drive-Thru \$27 PSF/Yr., NNN

- Former bank building with 3,160 square feet, and 3 drive thru lanes located in the Safeway anchored retail center.
- Prominent marquee fascia signage.
- 8 parking stalls dedicated to the building plus additional parking in parking field.
- Shopping Center located across the street from the North Bend Outlet Mall .
- Join the dominant shopping center serving the Snoqualmie Valley Area!
- Contact broker for more information and to verify allowed uses (CCR's applicable) or to schedule a tour.

## Mountain Valley Center 712 SW Mt. Si Blvd., North Bend, WA 98045