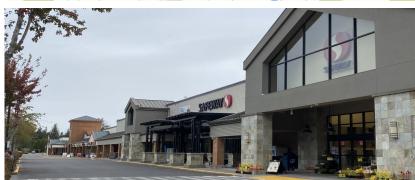

## Former Bank Building with Drive-Thru \$27 PSF/Yr., NNN

- Former bank building with 3,160 square feet, and 3 drive thru lanes located in the Safeway anchored retail center.
- Prominent marquee fascia signage.
- 8 parking stalls dedicated to the building plus additional parking in parking field.
- Shopping Center located across the street from the North Bend Outlet Mall .
- Join the dominant shopping center serving the Snoqualmie Valley Area!
- Contact broker for more information and to verify allowed uses (CCR's applicable) or to schedule a tour.

## Mountain Valley Center 712 SW Mt. Si Blvd., North Bend, WA 98045