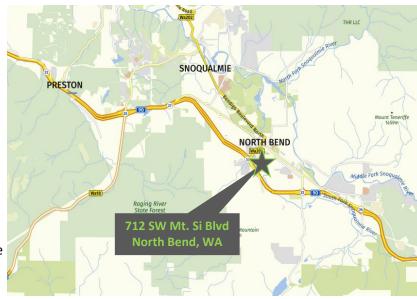

### Bank Bldg. - Mountain Valley Center

712 SW Mt. Si Blvd., North Bend, WA 98045

## Former Bank Building with Drive-Thru \$27 PSF/Yr., NNN

- Former bank building with 3,160 square feet, and 3 drive thru lanes located in the Safeway anchored retail center.
- Prominent marquee fascia signage.
- 8 parking stalls dedicated to the building plus additional parking in parking field.
- Shopping Center located across the street from the North Bend Outlet Mall .
- Join the dominant shopping center serving the Snoqualmie Valley Area!
- Contact broker for more information and to verify allowed uses (CCR's applicable) or to schedule a tour.