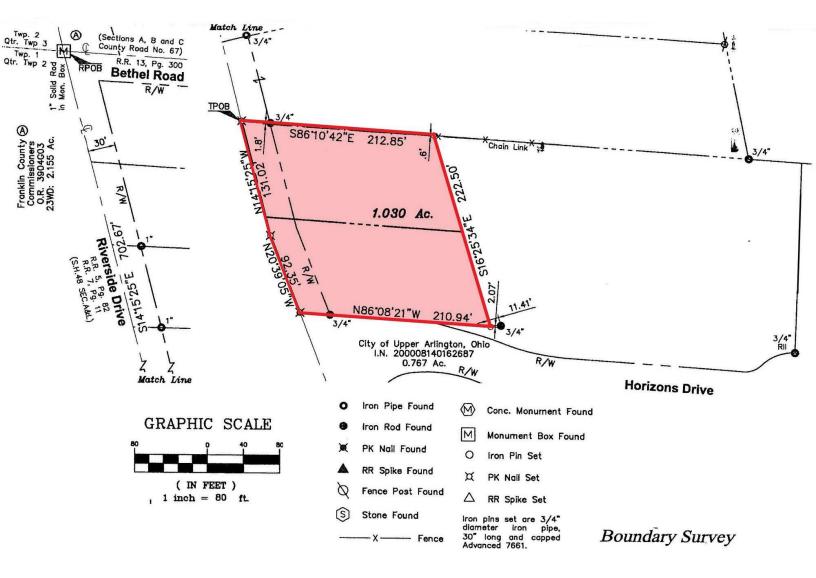

# 5280 Riverside Dr Columbus, OH 43220

This rare 1 acre site boasts opportunity and is situated in the far Northwest of Central Ohio in the City of Upper Arlington. The site is on Riverside Dr. right across from Griggs Reservoir and the Scioto River. Relatively close, less than 15 minutes away, is The Ohio State University Main Campus. Near the site you will find retailers such as Giant Eagle and CVS, as well as restaurants like Outback Steakhouse and Bravo! The Ohio State University Golf Club, AMF Sawmill Lanes and other entertainment options are also nearby. **Development is limited to office use** 

#### LOCATION DESCRIPTION

This rare 1 acre piece of land is located in the upper Northwest Corner of Upper Arlington. The site is at the corner of Riverside Dr and Horizons Dr with W Henderson Rd to the South and Bethel Rd to the North. Land is mere minutes from Tuttle Mall, Carriage Place Plaza, I-270, SR 161 and The Ohio State University Airport.

| OFFERING SUMMARY    |                              |
|---------------------|------------------------------|
| Sale Price:         | \$450,000                    |
| Lot Size:           | 1 Acres                      |
| Zoning:             | Commercial                   |
| Site Traffic Count: | 18,870                       |
| Development:        | Limited to office use per UA |