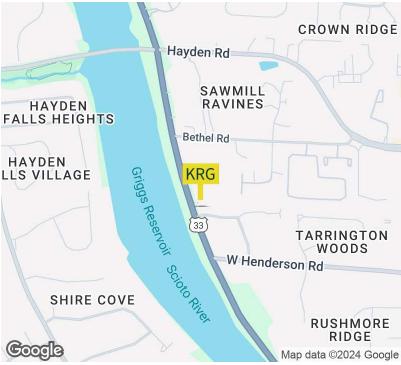

#### LOCATION DESCRIPTION

This rare 1 acre piece of land is located in the upper Northwest Corner of Upper Arlington. The site is at the corner of Riverside Dr and Horizons Dr with W Henderson Rd to the South and Bethel Rd to the North. Land is mere minutes from Tuttle Mall, Carriage Place Plaza, I-270, SR 161 and The Ohio State University Airport.