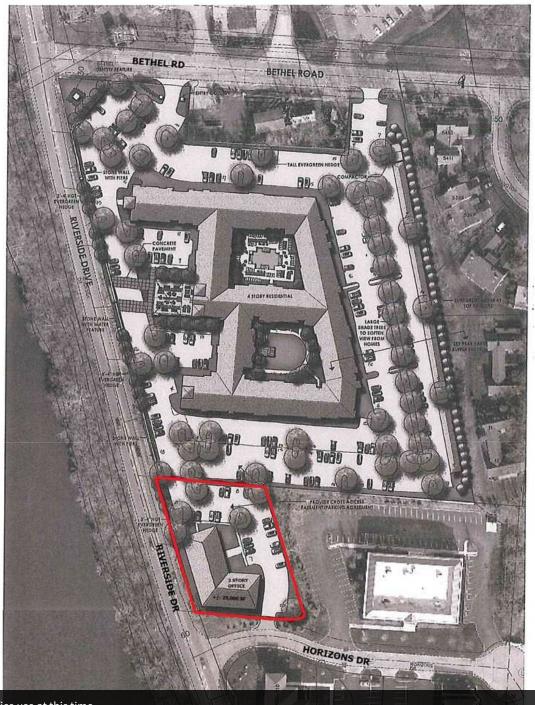

# 5280 Riverside Dr Columbus, OH 43220

Development limited to office use at this time