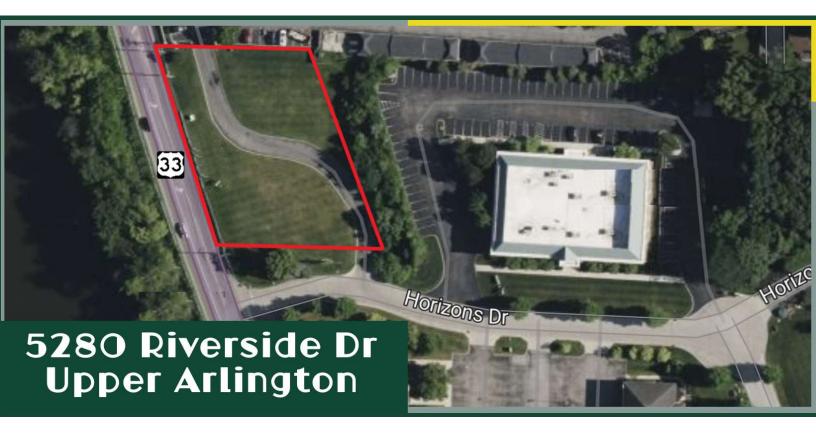

# 5280 Riverside Dr Columbus, OH 43220

This rare 1 acre site boasts opportunity and is situated in the far Northwest of Central Ohio in the City of Upper Arlington. The site is on Riverside Dr. right across from Griggs Reservoir and the Scioto River. Relatively close, less than 15 minutes away, is The Ohio State University Main Campus. Near the site you will find retailers such as Giant Eagle and CVS, as well as restaurants like Outback Steakhouse and Bravo! The Ohio State University Golf Club, AMF Sawmill Lanes and other entertainment options are also nearby. **Development is limited to office use** 

#### LOCATION DESCRIPTION

This rare 1 acre piece of land is located in the upper Northwest Corner of Upper Arlington. The site is at the corner of Riverside Dr and Horizons Dr with W Henderson Rd to the South and Bethel Rd to the North. Land is mere minutes from Tuttle Mall, Carriage Place Plaza, I-270, SR 161 and The Ohio State University Airport.

| OFFERING SUMMARY    |                              |
|---------------------|------------------------------|
| Sale Price:         | \$450,000                    |
| Lot Size:           | 1 Acres                      |
| Zoning:             | Commercial                   |
| Site Traffic Count: | 18,870                       |
| Development:        | Limited to office use per UA |