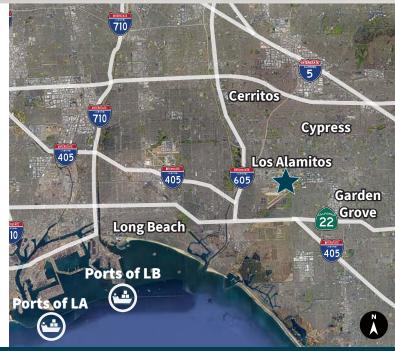

## **PROPERTY FEATURES**

- ▶ ±10,250 SF high-image industrial building
- ▶ 16' 18' clear height
- ► Three (3) grade level doors
- One (1) dock-high door
- ▶ Fenced & secured parking
- Twenty-nine (29) parking stalls
- One (1) 400 amps power panels
- Fire sprinklered
- Zoned P-M (planned light industrial)
- ▶ Immediate freeway access, 605, 405 & 22