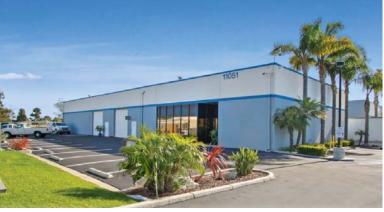

# 11051 VIA EL MERCADO, LOS ALAMITOS CA 92720

HIGH-IMAGE INDUSTRIAL BUILDING

±10,250 SF

FOR LEASE

## **PROPERTY FEATURES**

- ▶ ±10,250 SF high-image industrial building
- ▶ 16' 18' clear height
- ► Three (3) grade level doors
- One (1) dock-high door
- ▶ Fenced & secured parking
- Twenty-nine (29) parking stalls
- One (1) 400 amps power panels
- Fire sprinklered
- Zoned P-M (planned light industrial)
- ▶ Immediate freeway access, 605, 405 & 22