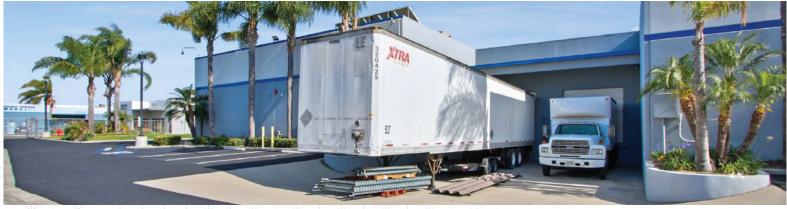

# 11051 VIA EL MERCADO, LOS ALAMITOS CA 92720

HIGH-IMAGE INDUSTRIAL BUILDING

±10,250 SF

FOR LEASE



## **PROPERTY FEATURES**

- ▶ ±10,250 SF high-image industrial building
- ▶ 16' 18' clear height
- ► Three (3) grade level doors
- One (1) dock-high door
- ▶ Fenced & secured parking
- Twenty-nine (29) parking stalls
- One (1) 400 amps power panels
- Fire sprinklered
- Zoned P-M (planned light industrial)
- ▶ Immediate freeway access, 605, 405 & 22





#### KRIS SMITH

Kris.smith@jll.com +1 949 306 5747 RE License #01073233

### HUNTER MCDONALD

Hunter.mcdonald@jll.com +1 818 427 1386 RE License #01879029

# 11051 VIA EL MERCADO, LOS ALAMITOS CA 92720

PHOTOS

±10,250 SF

FOR LEASE











## KRIS SMITH

Kris.smith@jll.com +1 949 306 5747 RE License #0107<u>3233</u>

## HUNTER MCDONALD

Hunter.mcdonald@jll.com +1 818 427 1386 RE License #01879029

# 11051 VIA EL MERCADO, LOS ALAMITOS CA 92720

±10,250 SF

FOR LEASE

SITE PLAN

## **FIRST FLOOR**

# **SECOND FLOOR**



Although information has been obtained from sources deemed reliable, neither Owner nor JLL makes any guarantees, warranties or representations, express or implied, as to the completeness or accuracy as to the information contained herein. Any projections, opinions, assumptions or estimates used are for example only. There may be differences between projected and actual results, and those differences may be material. The Property may be withdrawn without notice. Neither Owner nor JLL accepts any liability fo