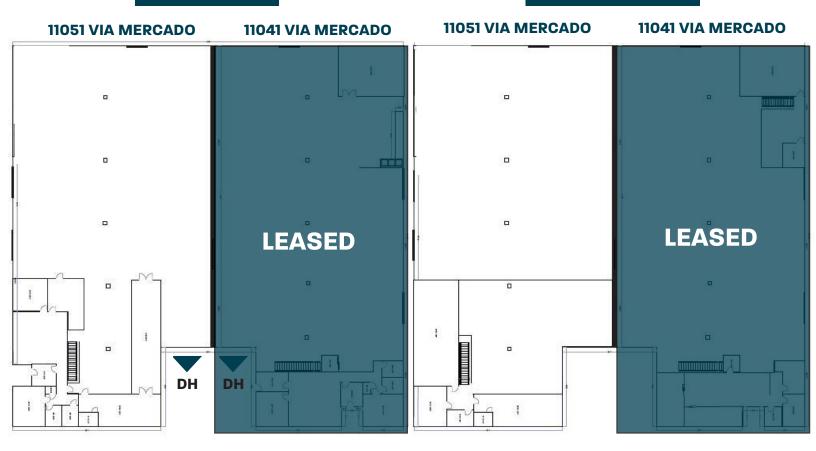

# 11051 VIA EL MERCADO, LOS ALAMITOS CA 92720

±10,250 SF

FOR LEASE

SITE PLAN

## **FIRST FLOOR**

# **SECOND FLOOR**

Although information has been obtained from sources deemed reliable, neither Owner nor JLL makes any guarantees, warranties or representations, express or implied, as to the completeness or accuracy as to the information contained herein. Any projections, opinions, assumptions or estimates used are for example only. There may be differences between projected and actual results, and those differences may be material. The Property may be withdrawn without notice. Neither Owner nor JLL accepts any liability for any loss or damage suffered by any party resulting from reliance on this information. If the recipient of this information has signed a confidentiality agreement regarding this matter, this information is subject to the terms of that agreement. © 2024. Jones Lang LaSalle IP, Inc. All rights reserved.