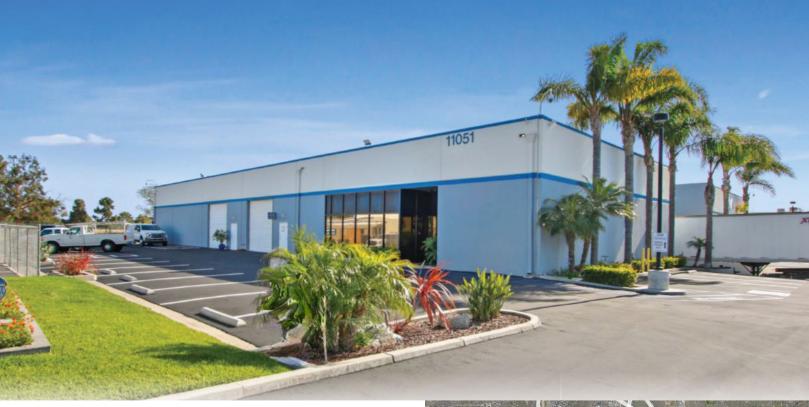

# 11051 VIA EL MERCADO, LOS ALAMITOS CA 92720

HIGH-IMAGE INDUSTRIAL BUILDING

±10,250 SF

FOR LEASE

## **PROPERTY FEATURES**

- ▶ ±10,250 SF high-image industrial building
- ▶ 16' 18' clear height
- ► Three (3) grade level doors
- One (1) dock-high door
- ▶ Fenced & secured parking
- Twenty-nine (29) parking stalls
- One (1) 400 amps power panels
- Fire sprinklered
- Zoned P-M (planned light industrial)
- ▶ Immediate freeway access, 605, 405 & 22